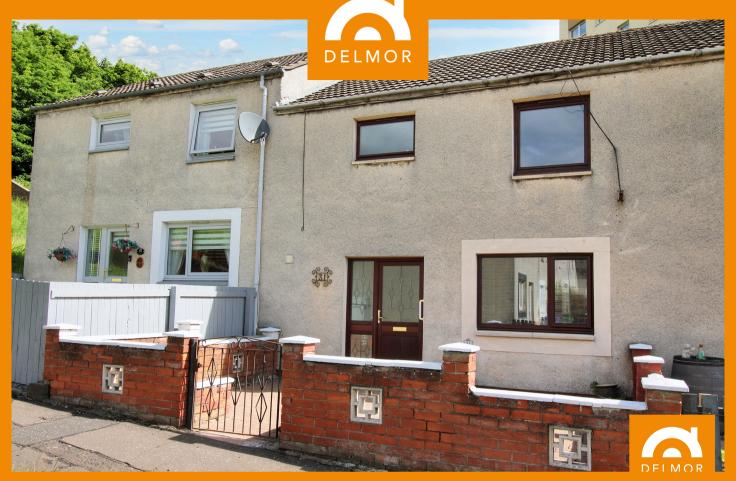

31 Shepherds Park, Methil, Leven, Fife, KY8 3QL

Offers Over £108,000

## PROPERTY DETAILS

This three bedroom TERRACED FAMILY HOME offers a FANTASTIC FIRST TIME BUY, accommodation comprises at ground floor level: Hall, bright spacious Lounge Dining Room, modern kitchen, downstairs cloakroom WC, three excellent sized bedrooms and remodelled family bathroom. Easily maintained gardens, Double Glazing, Gas Central Heating, bright neutral decor throughout. Early viewing is recommended.

## **KEY FEATURES**

- A well maintained, modern TERRACED VILLA
- Freshly decorated and ready for occupation.
- Tastefully appointed Lounge Dining Room
- Remodelled and superbly modernised Kitchen
- Downstairs Cloakroom WC and Upstairs redesigned Family Bathroom
- Three excellent sized Bedrooms
- Easily Maintained Gardens
- Fresh Decoration, Gas Central Heating and Double Glazing
- A SUPERB FIRST TIME BUY