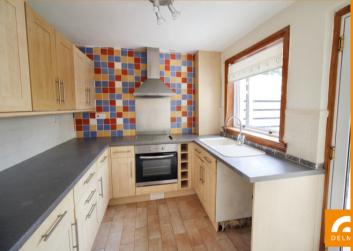

## PROPERTY DETAILS

This three bedroom TERRACED FAMILY HOME offers a FANTASTIC FIRST TIME BUY, accommodation comprises at ground floor level: Hall, bright spacious Lounge Dining Room, modern kitchen, downstairs cloakroom WC, three excellent sized bedrooms and remodelled family bathroom. Easily maintained gardens, Double Glazing, Gas Central Heating, bright neutral decor throughout. Early viewing is recommended.

## **KEY FEATURES**

- A well maintained, modern TERRACED VILLA
- Freshly decorated and ready for occupation.
- Tastefully appointed Lounge Dining Room
- Remodelled and superbly modernised Kitchen
- Downstairs Cloakroom WC and Upstairs redesigned Family Bathroom
- Three excellent sized Bedrooms
- Easily Maintained Gardens
- Fresh Decoration, Gas Central Heating and Double Glazing
- A SUPERB FIRST TIME BUY