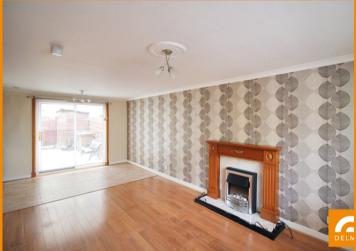

## PROPERTY DETAILS

This three bedroom TERRACED FAMILY HOME offers a FANTASTIC FIRST TIME BUY, accommodation comprises at ground floor level: Hall, bright spacious Lounge Dining Room, modern kitchen, downstairs cloakroom WC, three excellent sized bedrooms and remodelled family bathroom. Easily maintained gardens, Double Glazing, Gas Central Heating, bright neutral decor throughout. Early viewing is recommended.

## **KEY FEATURES**

- A well maintained, modern TERRACED VILLA
- Freshly decorated and ready for occupation.
- Tastefully appointed Lounge Dining Room
- Remodelled and superbly modernised Kitchen
- Downstairs Cloakroom WC and Upstairs redesigned Family Bathroom
- Three excellent sized Bedrooms
- Easily Maintained Gardens
- Fresh Decoration, Gas Central Heating and Double Glazing
- A SUPERB FIRST TIME BUY