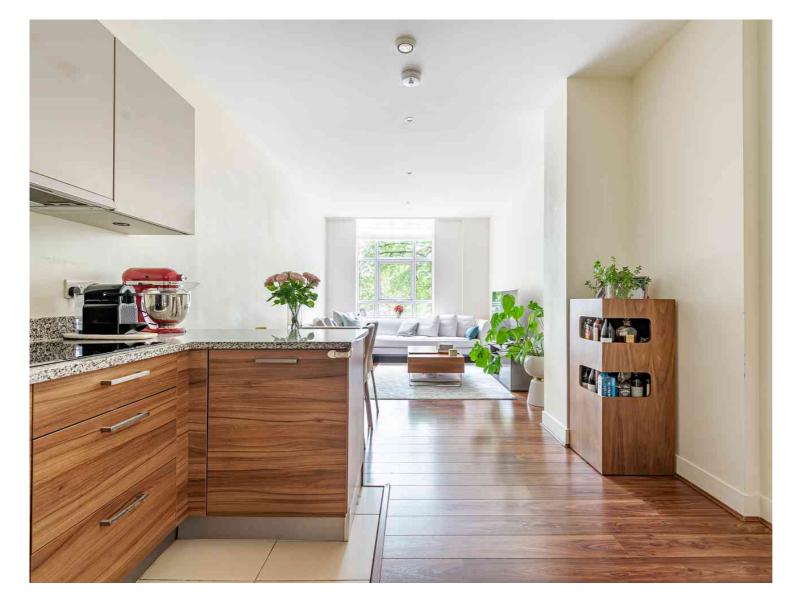

## £550,000

GUIDE PRICE OF £550,000-700,000. A bright and airy light filled three bedroom apartment in a popular gated development. The property benefits from a spacious open plan reception, three good sized bedrooms. Two bathrooms with one en-suite and good storage. Bromyard House is a modern and secure gated development. Additionally it benefits from well maintained communal gardens, 24 hour concierge service and allocated parking.

- Three double bedrooms
- Open plan kitchen to sitting room
- 24 hour concierge
- Secure gated development with security
- Finished to a very high standard offering excellent fixtures and fittings throughout
- UPVC double glazing
- Allocated parking space
- Two bathrooms