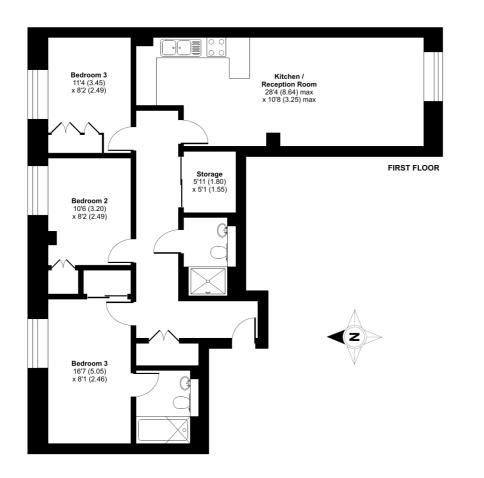

## Bromyard Avenue, London, W3

Total = 904 sq ft / 83.9 sq m For identification only - Not to scale

Floor plan produced in accordance with RICS Property Measurement Standards incorporating International Property Measurement Standards (IPMS2 Residential). ©nichecom 2022. Produced for Cow & Co Properties Ltd. REF: 831530