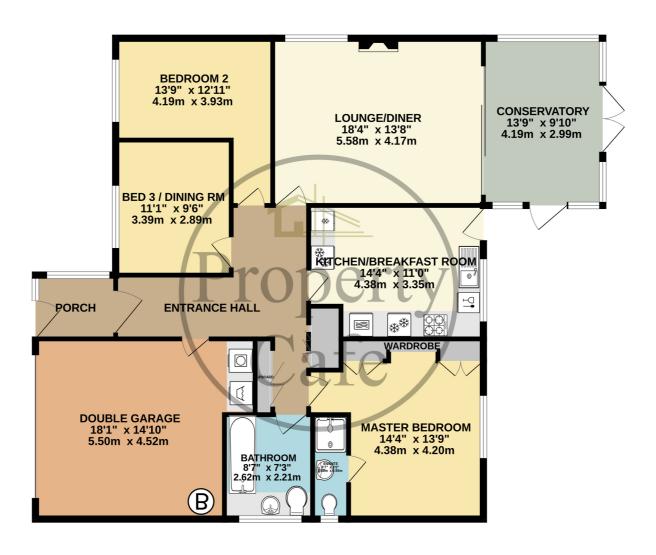

## GROUND FLOOR 1461 sq.ft. (135.7 sq.m.) approx.

A Good Size Inner Hall & Enclosed Entrance Porch \* Three Good Size Double Bedrooms \* Master Bedroom With & Modern En-Suite \* Modern Fully Equipped
Fitted Kitchen \* Full Range Of Units With Under Cabinet Lighting \* Immaculate Decoration Throughout \* Spacious Dual Aspect Lounge-Diner With Electric
Fireplace \* UPVC Conservatory Overlooking Garden \* Spacious and bright accommodation throughout \* Double Garage & Ample Parking \* Central Heating &
D.Glazed Throughout \* Landscaped Gardens To Front Side & Rear \* Timber Shed & Additional Tool Shed \* Double Garage With Electric Up & Over Door \* Modern
Family Bathroom With Both Bath & Shower & Under Floor Heating \* Large Storage Loft \* Sought After & Peaceful Location \* Ninfield School & Claverham School
Catcment Area \* Close Local Bus Stop & Short Drive To Bexhill Town Centre \* Internal Viewing Recommended : Please Contact Our Bexhill Team 01424 224488

A Good Size Inner Hall & Enclosed Entrance Porch \* Three Good Size Double Bedrooms \* Master Bedroom With & Modern En-Suite \* Modern Fully Equipped Fitted Kitchen \* Full Range Of Units With Under Cabinet Lighting \* Immaculate Decoration Throughout \* Spacious Dual Aspect Lounge-Diner With Electric Fireplace \* UPVC Conservatory Overlooking Garden \* Spacious and bright accommodation throughout \* Double Garage & Ample Parking \* Central Heating & D.Glazed Throughout \* Landscaped Gardens To Front Side & Rear \* Timber Shed & Additional Tool Shed \* Double Garage With Electric Up & Over Door \* Modern Family Bathroom With Both Bath & Shower & Under Floor Heating \* Large Storage Loft \* Sought After & Peaceful Location \* Ninfield School & Claverham School Catcment Area \* Close Local Bus Stop & Short Drive To Bexhill Town Centre \* Internal Viewing Recommended: Please Contact Our Bexhill Team 01424 224488