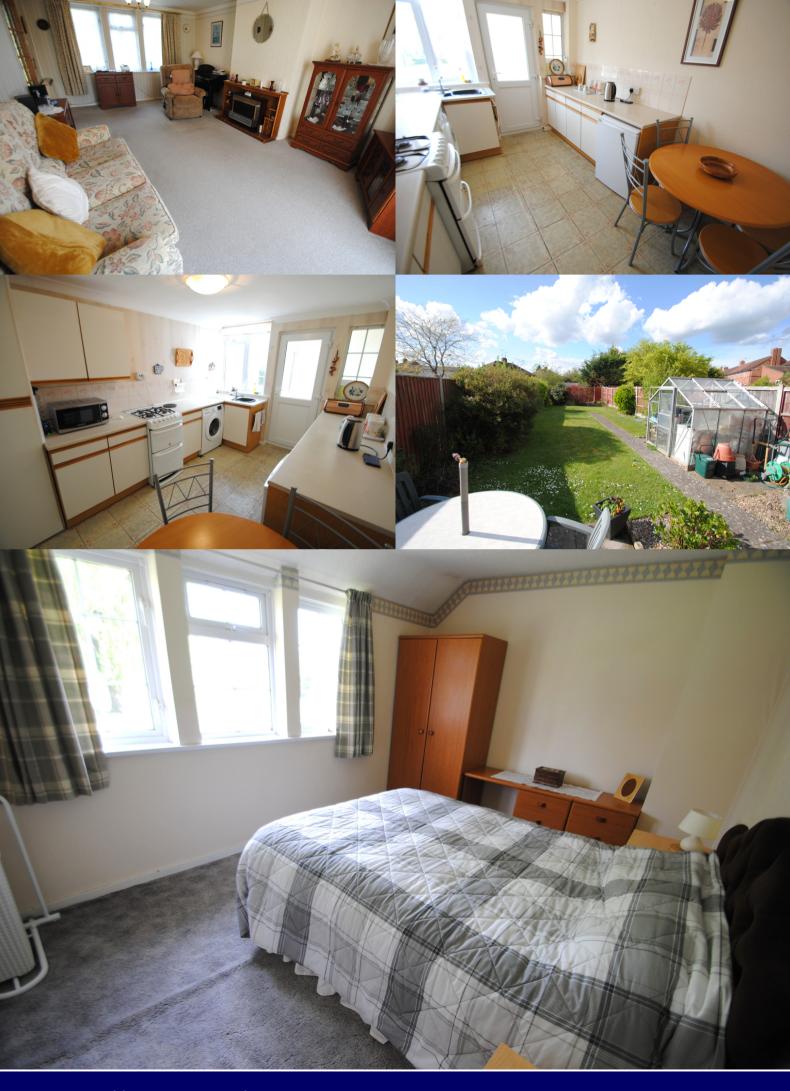

Entrance porch to entrance hall with doors to cloaks cupboard, lounge/dining room, kitchen/breakfast room and stairs to landing and first floor living accommodation. Lounge/dining room: window with attractive views over open green, electric fire (not tested), two night storage heaters and double doors to conservatory. Conservatory: double doors to patio and rear garden, power points and ceiling light fan. Kitchen/breakfast room: window and door to rear porch. Kitchen: fitted with a matching range of eye and base level storage units, gas and electric cooker points, space and plumbing for washing machine, appliance space and built-in larder. Porch with door to rear garden and utility area. Utility area: laminated roll edge work surface and appliance space.

Exterior: front garden being mainly laid to lawn with gated access to rear garden. Rear garden: Large enclosed garden with patio area being stocked with various trees and flower and shrub borders and outside brick built storage shed.