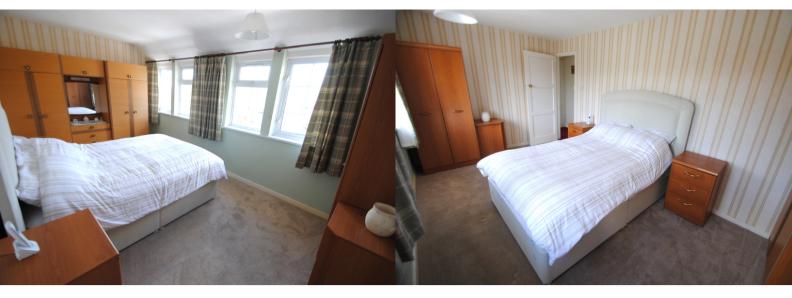

First floor: window with views over green, trap to loft space and doors to airing cupboard, shower room and bedrooms one and two, night storage heater. Shower room: modern white suite comprising built-in quadrant shower, vanity unit and WC with concealed cistern and chrome heated towel radiator. Bedroom one: window with views over gardens. Bedroom two: window with views over open green.