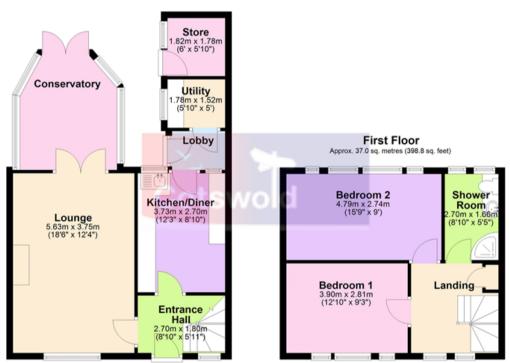

Entrance porch to entrance hall with doors to cloaks cupboard, lounge/dining room, kitchen/breakfast room and stairs to landing and first floor living accommodation. Lounge/dining room: window with attractive views over open green, electric fire (not tested), two night storage heaters and double doors to conservatory. Conservatory: double doors to patio and rear garden, power points and ceiling light fan. Kitchen/breakfast room: window and door to rear porch. Kitchen: fitted with a matching range of eye and base level storage units, gas and electric cooker points, space and plumbing for washing machine, appliance space and built-in larder. Porch with door to rear garden and utility area. Utility area: laminated roll edge work surface and appliance space.

First floor: window with views over green, trap to loft space and doors to airing cupboard, shower room and bedrooms one and two, night storage heater. Shower room: modern white suite comprising built-in quadrant shower, vanity unit and WC with concealed cistern and chrome heated towel radiator. Bedroom one: window with views over gardens. Bedroom two: window with views over open green.

Exterior: front garden being mainly laid to lawn with gated access to rear garden. Rear garden: Large enclosed garden with patio area being stocked with various trees and flower and shrub borders and outside brick built storage shed.

Lounge/dining room: 18' 4 x 12' 3

Kitchen/breakfast room: 12' 3 max x 8' 7 max

Conservatory: 11' 7 max x 9' 8 max

Utility area 4' 9 x 4' 8

Bedroom one: 15' 7 x 9' 1

## **Ground Floor**

Approx. 55.5 sq. metres (597.4 sq. feet)

Total area: approx. 92.5 sq. metres (996.2 sq. feet)