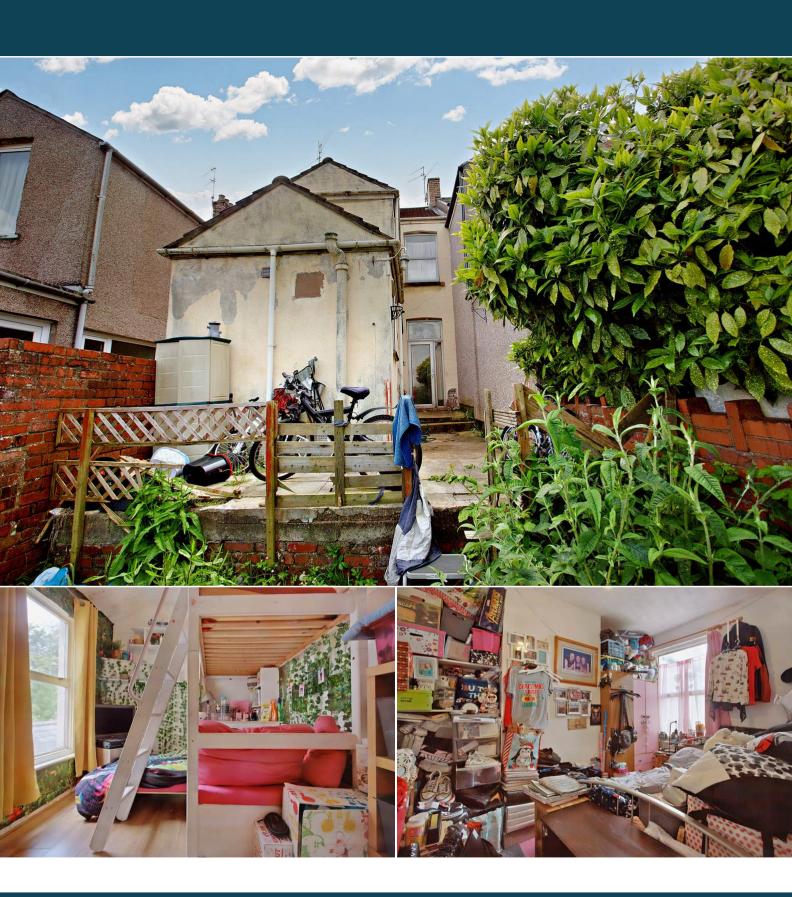

There are tenants currently living in the property - rental yields can be obtained through Bettermove.

The interior of this well presented property comprises a spacious living/dining room, fitted kitchen and family bathroom on the ground floor. The first floor consists of 3 bedrooms. The exterior boasts an enclosed rear garden with lawn and patio areas, perfect for enjoying the summer months.