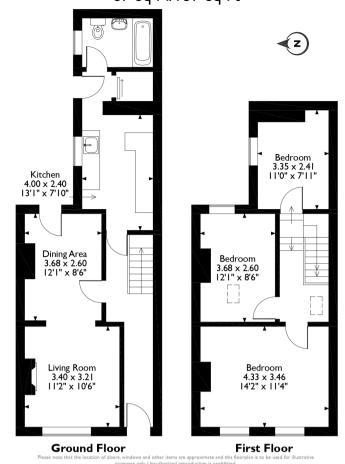

## Lucas Street, Newport Approximate Gross Internal Area 87 Sq M/937 Sq Ft

**Energy Efficiency Rating** Current Potential Very energy efficient - lower running costs (92-100) B 78 C (69-80) D (55-68) E (21-38) F G Not energy efficient - higher running costs EU Directive 2002/91/EC England, Scotland & Wales