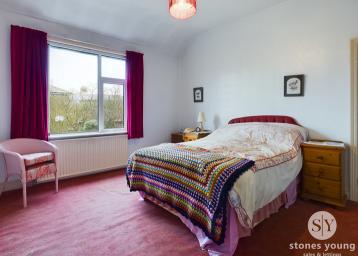

#### Master Bedroom

13' 11" x 12' 06" (4.24m x 3.81m) Carpet flooring, panel radiator, uPVC double glazed bay window.

## **Bedroom Two**

13' 06" x 12' 10" (4.11m x 3.91m) Carpet flooring, fitted wardrobes, panel radiator, uPVC double glazed window.