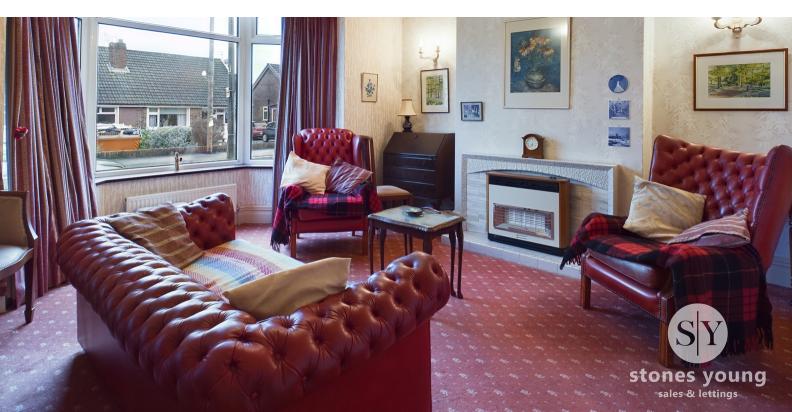

#### Lounge

15' 01" x 14' 09" (4.60m x 4.50m) Carpet flooring, ceiling coving, gas fire with tiled fireplace, uPVC double glazed bay window.