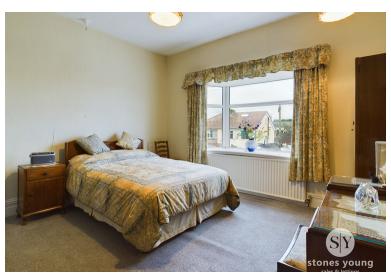

#### Master Bedroom

13' 11" x 12' 06" (4.24m x 3.81m) Carpet flooring, panel radiator, uPVC double glazed bay window.