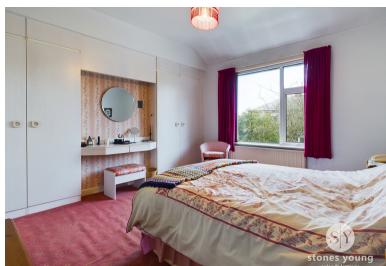

## **Bedroom Two**

13' 06" x 12' 10" (4.11m x 3.91m) Carpet flooring, fitted wardrobes, panel radiator, uPVC double glazed window.