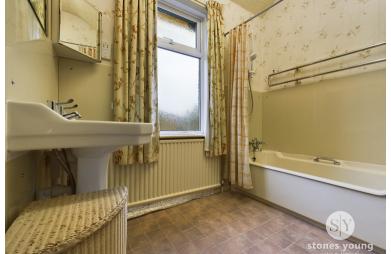

#### Bathroom

8' 00" x 7' 02" (2.44m x 2.18m) Two piece with electric shower over bath, lino flooring, built in cupboards, panel splashback, panel radiator, frosted uPVC double glazed window.