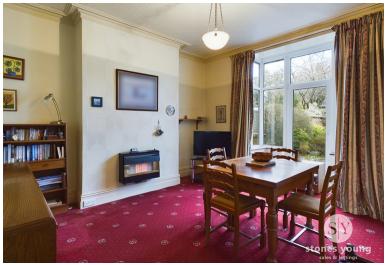

## **Dining Room**

13' 04" x 12' 05" (4.06m x 3.78m) Carpet flooring, ceiling coving, wall mounted gas fire, panel radiator, uPVC double glazed door in to rear garden.