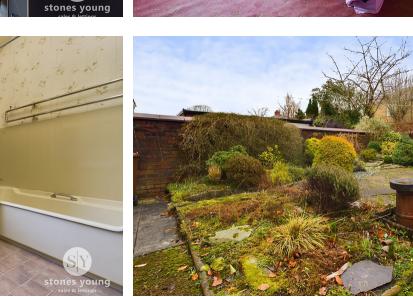

The outside of the property presents on street parking and shared access to the rear garage and driveway. The rear also boasts a fair sized garden which can be upgraded to accomodate space for children or for entertaining

#### Bathroom

8' 00" x 7' 02" (2.44m x 2.18m) Two piece with electric shower over bath, lino flooring, built in cupboards, panel splashback, panel radiator, frosted uPVC double glazed window.