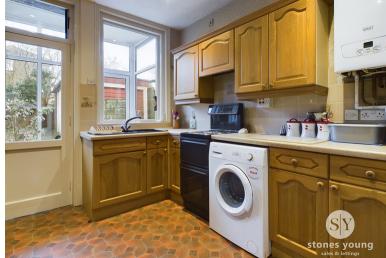

## Kitchen

9' 09" x 9' 09" (2.97m x 2.97m) Range of fitted wall and base units with contrasting work surfaces, extractor fan, space for fridge freezer, electric oven, plumbed for washing machine, 1 1/2 sink and drainer, lino flooring, wall mounted combination boiler, ceiling spotlights, wall mounted electric heater, wood framed window and wooden door in to rear porch/sun room.