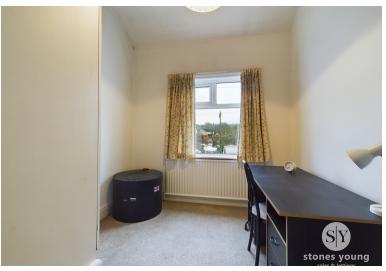

## **Bedroom Three**

9' 00" x 8' 01" (2.74m x 2.46m) Carpet flooring, built in cupboards, panel radiator, uPVC double glazed window.