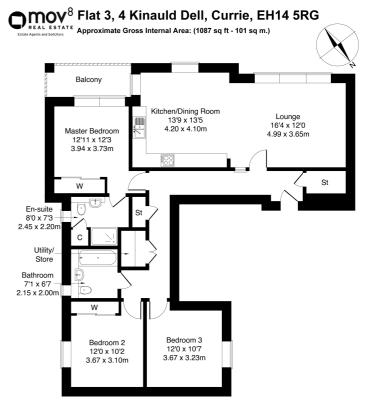

Comprises an entrance hallway, an open-plan living/dining room and kitchen, a utility cupboard, three double bedrooms, an en-suite shower room and a bathroom.

Tastefully finished throughout, highlights include a stylish fitted kitchen, with integrated Siemens appliances, high-quality flooring and contemporary lighting. In addition, there are fitted modern bathroom suites, with Roca sanitaryware and Porcelanosa tiling, good storage, double glazing and gas central heating.

Three well-proportioned double bedrooms are carpeted for comfort, with two benefiting from built-in wardrobe storage and the master bedroom accompanied by a modern en-suite shower room, with storage.

Completing the accommodation, a good-sized, naturally lit bathroom comprises a three-piece suite, a shower-over-bath, a ladder-style radiator and tiled splash walls and flooring.

egal Disclaimer : Floor-plan and measurements are for illustrative guidance only, and not intended to form part of any contract.