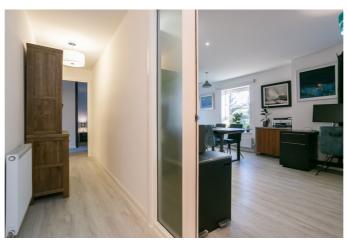

The development also provides a video-secured entry system, a secure car parking facility, shared bike stores, and well-maintained garden grounds.

An entrance hall, with storage, is finished with light, neutral decor and modern, wood-effect flooring, which continues into an open-plan living space on the right. This impressively proportioned, southwest-facing room is flooded with natural light from generous, dual-aspect glazing and enjoys access, from the kitchen, to a sheltered balcony, offering river and countryside views. The tastefully presented reception space opens to a wide Juliet balcony, via floor-to-ceiling glazed doors, framing similar, stunning views. The versatile floor space offers flexibility for both lounge and dining furniture and flows into a contemporary, high-spec kitchen. Fitted with gloss-white Leicht units and high-quality worktops, the stylish kitchen is fully integrated with a range of Siemens appliances, including an integrated double oven and microwave, an induction hob, a fridge/freezer and a dishwasher, whilst plumbing and space are available for a washing machine and a dryer in a utility cupboard.