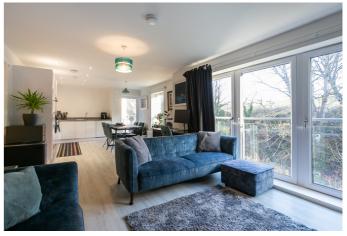

The development also provides a video-secured entry system, a secure car parking facility, shared bike stores, and well-maintained garden grounds.

An entrance hall, with storage, is finished with light, neutral decor and modern, wood-effect flooring, which continues into an open-plan living space on the right. This impressively proportioned, southwest-facing room is flooded with natural light from generous, dual-aspect glazing and enjoys access, from the kitchen, to a sheltered balcony, offering river and countryside views. The tastefully presented reception space opens to a wide Juliet balcony, via floor-to-ceiling glazed doors, framing similar, stunning views. The versatile floor space offers flexibility for both lounge and dining furniture and flows into a contemporary, high-spec kitchen. Fitted with gloss-white Leicht units and high-quality worktops, the stylish kitchen is fully integrated with a range of Siemens appliances, including an integrated double oven and microwave, an induction hob, a fridge/freezer and a dishwasher, whilst plumbing and space are available for a washing machine and a dryer in a utility cupboard.