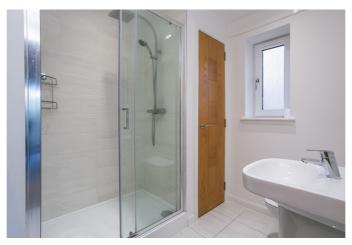

Three well-proportioned double bedrooms are carpeted for comfort, with two benefiting from built-in wardrobe storage and the master bedroom accompanied by a modern en-suite shower room, with storage.

Completing the accommodation, a good-sized, naturally lit bathroom comprises a three-piece suite, a shower-over-bath, a ladder-style radiator and tiled splash walls and flooring.