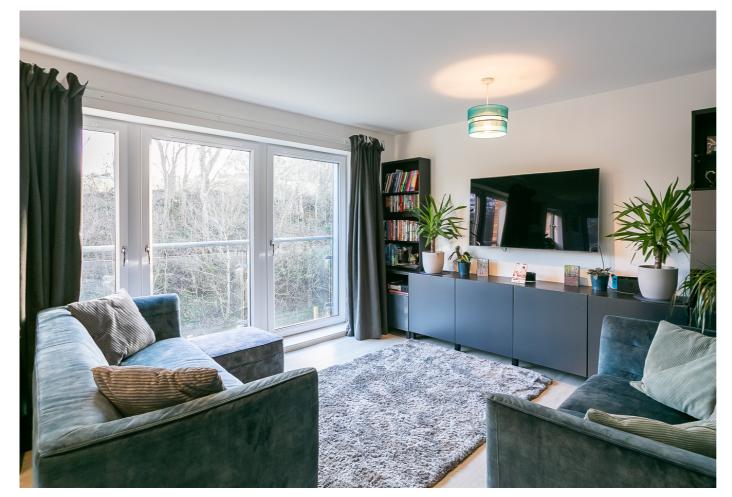

The development also provides a video-secured entry system, a secure car parking facility, shared bike stores, and well-maintained garden grounds.

An entrance hall, with storage, is finished with light, neutral decor and modern, wood-effect flooring, which continues into an open-plan living space on the right. This impressively proportioned, southwest-facing room is flooded with natural light from generous, dual-aspect glazing and enjoys access, from the kitchen, to a sheltered balcony, offering river and countryside views. The tastefully presented reception space opens to a wide Juliet balcony, via floor-to-ceiling glazed doors, framing similar, stunning views. The versatile floor space offers flexibility for both lounge and dining furniture and flows into a contemporary, high-spec kitchen. Fitted with gloss-white Leicht units and high-quality worktops, the stylish kitchen is fully integrated with a range of Siemens appliances, including an integrated double oven and microwave, an induction hob, a fridge/freezer and a dishwasher, whilst plumbing and space are available for a washing machine and a dryer in a utility cupboard.