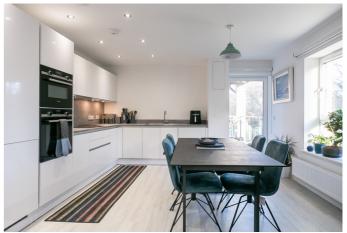

The development also provides a video-secured entry system, a secure car parking facility, shared bike stores, and well-maintained garden grounds.

An entrance hall, with storage, is finished with light, neutral decor and modern, wood-effect flooring, which continues into an open-plan living space on the right. This impressively proportioned, southwest-facing room is flooded with natural light from generous, dual-aspect glazing and enjoys access, from the kitchen, to a sheltered balcony, offering river and countryside views. The tastefully presented reception space opens to a wide Juliet balcony, via floor-to-ceiling glazed doors, framing similar, stunning views. The versatile floor space offers flexibility for both lounge and dining furniture and flows into a contemporary, high-spec kitchen. Fitted with gloss-white Leicht units and high-quality worktops, the stylish kitchen is fully integrated with a range of Siemens appliances, including an integrated double oven and microwave, an induction hob, a fridge/freezer and a dishwasher, whilst plumbing and space are available for a washing machine and a dryer in a utility cupboard.