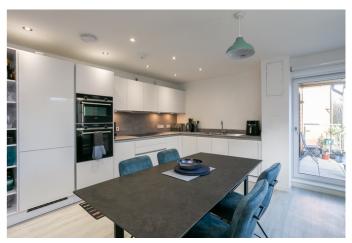

The development also provides a video-secured entry system, a secure car parking facility, shared bike stores, and well-maintained garden grounds.

An entrance hall, with storage, is finished with light, neutral decor and modern, wood-effect flooring, which continues into an open-plan living space on the right. This impressively proportioned, southwest-facing room is flooded with natural light from generous, dual-aspect glazing and enjoys access, from the kitchen, to a sheltered balcony, offering river and countryside views. The tastefully presented reception space opens to a wide Juliet balcony, via floor-to-ceiling glazed doors, framing similar, stunning views. The versatile floor space offers flexibility for both lounge and dining furniture and flows into a contemporary, high-spec kitchen. Fitted with gloss-white Leicht units and high-quality worktops, the stylish kitchen is fully integrated with a range of Siemens appliances, including an integrated double oven and microwave, an induction hob, a fridge/freezer and a dishwasher, whilst plumbing and space are available for a washing machine and a dryer in a utility cupboard.