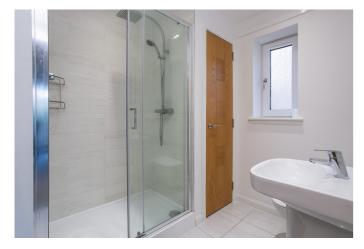

Three well-proportioned double bedrooms are carpeted for comfort, with two benefiting from built-in wardrobe storage and the master bedroom accompanied by a modern en-suite shower room, with storage.

Completing the accommodation, a good-sized, naturally lit bathroom comprises a three-piece suite, a shower-over-bath, a ladder-style radiator and tiled splash walls and flooring.