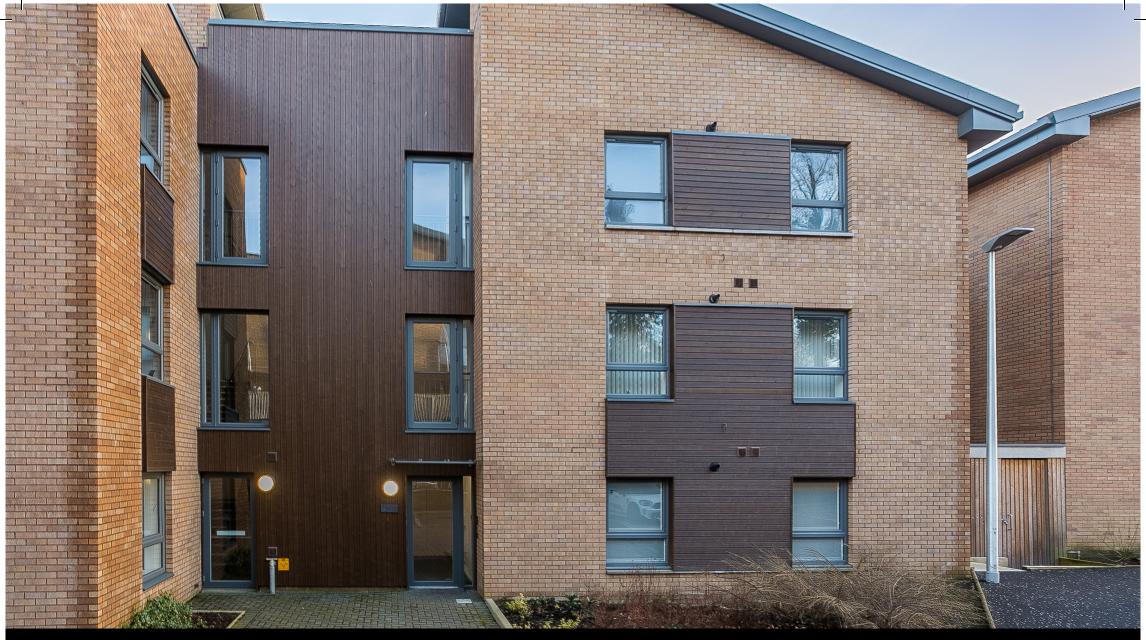

## **Property Description**

Immaculately presented and spacious, three-bedroom, ground-floor apartment, with balconies, set in an idyllic location, adjacent to the Water of Leith. Forming part of an exclusive, modern, factored development in the sought-after Currie area, southwest of Edinburgh city centre.

The development also provides a video-secured entry system, a secure car parking facility, shared bike stores, and well-maintained garden grounds.

An entrance hall, with storage, is finished with light, neutral decor and modern, wood-effect flooring, which continues into an open-plan living space on the right. This impressively proportioned, southwest-facing room is flooded with natural light from generous, dual-aspect glazing and enjoys access, from the kitchen, to a sheltered balcony, offering river and countryside views. The tastefully presented reception space opens to a wide Juliet balcony, via floor-to-ceiling glazed doors, framing similar, stunning views. The versatile floor space offers flexibility for both lounge and dining furniture and flows into a contemporary, high-spec kitchen. Fitted with gloss-white Leicht units and high-quality worktops, the stylish kitchen is fully integrated with a range of Siemens appliances, including an integrated double oven and microwave, an induction hob, a fridge/freezer and a dishwasher, whilst plumbing and space are available for a washing machine and a dryer in a utility cupboard.