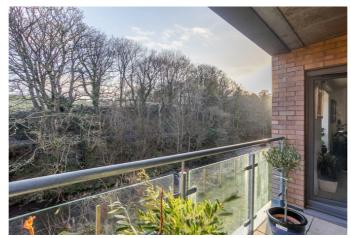

The development also provides a video-secured entry system, a secure car parking facility, shared bike stores, and well-maintained garden grounds.

An entrance hall, with storage, is finished with light, neutral decor and modern, wood-effect flooring, which continues into an open-plan living space on the right. This impressively proportioned, southwest-facing room is flooded with natural light from generous, dual-aspect glazing and enjoys access, from the kitchen, to a sheltered balcony, offering river and countryside views. The tastefully presented reception space opens to a wide Juliet balcony, via floor-to-ceiling glazed doors, framing similar, stunning views. The versatile floor space offers flexibility for both lounge and dining furniture and flows into a contemporary, high-spec kitchen. Fitted with gloss-white Leicht units and high-quality worktops, the stylish kitchen is fully integrated with a range of Siemens appliances, including an integrated double oven and microwave, an induction hob, a fridge/freezer and a dishwasher, whilst plumbing and space are available for a washing machine and a dryer in a utility cupboard.