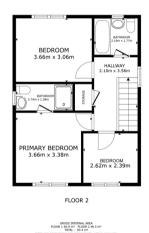

plot, the property boasts a front garden, a good-sized rear garden, and a gated driveway providing off-street parking to the rear. Inside, the ground floor offers a bright lounge, a separate dining room, a kitchen with scope for improvement, and a convenient ground floor W/C. Upstairs, there are three well-proportioned bedrooms, including a master with en suite, along with a family bathroom. With excellent potential to update and add value, this property is ideal for those looking to create a personalised family home in a popular residential area.

#### **Ground Floor**

# Floor Plan



Matterport

# Kitchen





#### Lounge



**Dining Room** 



W/C





Tel: 01302 247754 Email: info@thepropertyhive.co.uk Web: www.thepropertyhive.co.uk

#### Hallway



**First Floor** 

#### Floor Plan



Matterport

#### Master Bedroom & En Suite







### **Bedroom**



**Bedroom** 





Tel: 01302 247754 Email: info@thepropertyhive.co.uk Web: www.thepropertyhive.co.uk

## **Family Bathroom**



#### **Externals**

### **Front Aspect**



#### Rear Garden



## **Property Information**

Space Heating System -

Council Tax Band - C
Utilities - Mains Gas, Mains Electricity, Mains Water
Water Meter Tenure Solar Panels -





Approximate Heating System Installation Date -

Water Heating System -

Approximate Water Heating Installation Date -

Boiler Location -

Approximate Electrical System Installation Date -

Permanent Loft Ladder -

Loft Insulation -

Loft Boarded out -

Whilst every effort is made to ensure that the information contained in these particulars is reliable, they do not co