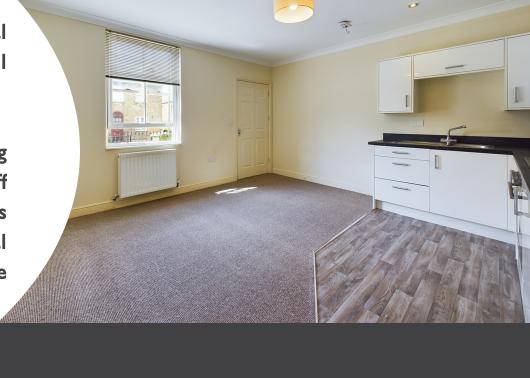

# Kitchen/Living Room

13' 9" x 14' 2" (4.19m x 4.32m)

### Kitchen Area

Fitted with a range of wall and base units with roll edge worktop over incorporating a stainless steel sink and drainer. Electric oven and hob with stainless steel splash backs. Extractor fan. pace for washing machine. Spot lights.

# Living Area

UPVC double glazed window. Radiator.