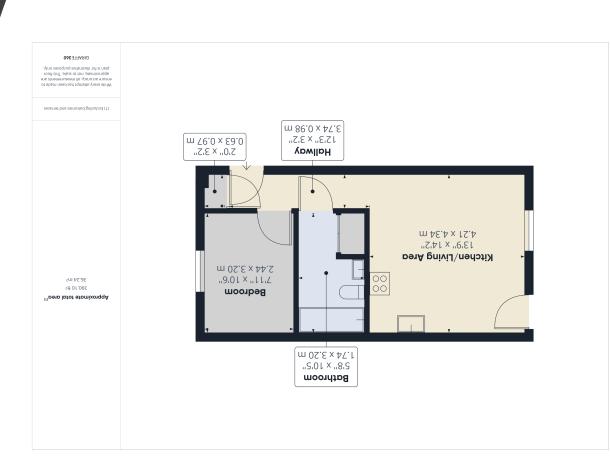

## Entrance Hall

12' 3"  $\times$  3' 2" (3.73m  $\times$  0.97m) Storage cupboard housing boiler and consumer unit. Light. Doors to bedroom and bathroom. Opening to kitchen/living room.

# Kitchen/Living Room

13' 9" x 14' 2" (4.19m x 4.32m)

## Bedroom

7' II"  $\times$  10' 6" (2.41m  $\times$  3.20m) UPVC double glazed window. Radiator.

## Bathroom

5' 8"  $\times$  10' 5" (1.73m  $\times$  3.17m) Bath with shower riser and shower screen. Wash hand basin. W.C. Heated towel rail.