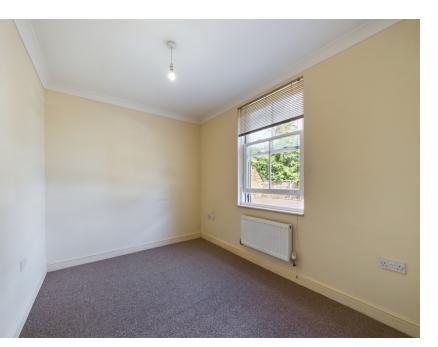

## Bedroom

7' II"  $\times$  10' 6" (2.41m  $\times$  3.20m) UPVC double glazed window. Radiator.