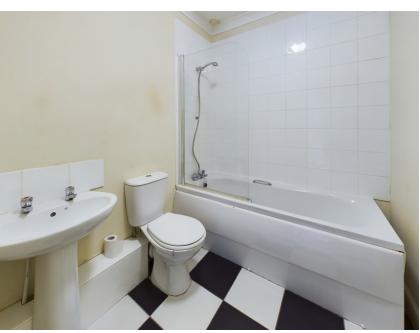

## Bathroom

5' 8"  $\times$  10' 5" (1.73m  $\times$  3.17m) Bath with shower riser and shower screen. Wash hand basin. W.C. Heated towel rail.