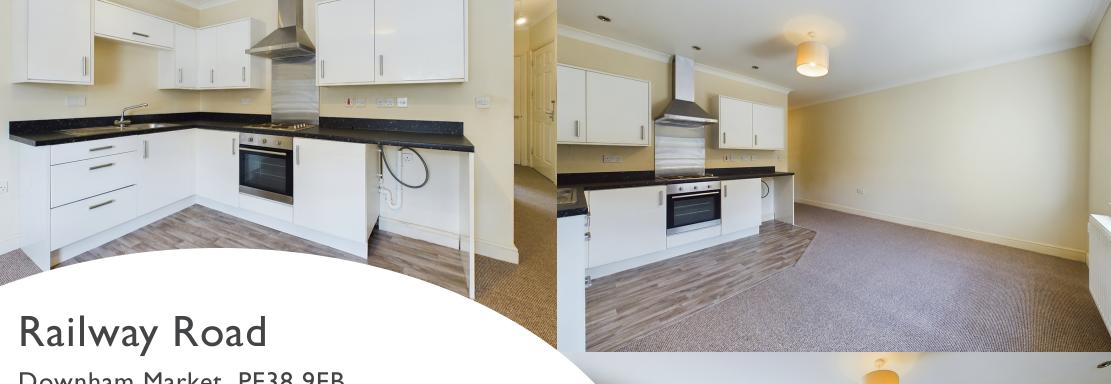

# Kitchen/Living Room

13' 9" x 14' 2" (4.19m x 4.32m)

### Kitchen Area

Fitted with a range of wall and base units with roll edge worktop over incorporating a stainless steel sink and drainer. Electric oven and hob with stainless steel splash backs. Extractor fan. pace for washing machine. Spot lights.

# Living Area

UPVC double glazed window. Radiator.