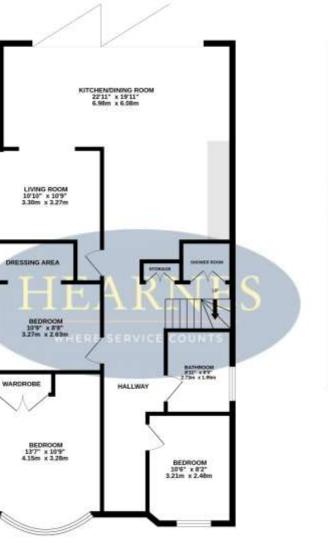

On entering the property a hallway provides access to all ground floor accommodation and opens into an impressive open plan kitchen/living/dining room with bi-folding doors opening onto the rear garden. The kitchen offers a comprehensive range of floor and wall mounted units finished with a matching work surface, large kitchen island and range of appliances. The dining area leads into a separate living area. Three of the property's double bedrooms are located on the ground floor with one benefitting from a walk in wardrobe. The ground floor accommodation is complete with a modern shower room and separate family bathroom comprising a WC, wash hand basin, bath and separate shower enclosure.

Situated on the first floor are two further, generously sized bedrooms.

Externally the property features a spacious, sunny aspect rear garden offering impressive, far reaching views across Turbary Park Heathland whilst the garden benefits from an area laid to lawn along with a spacious decked seating area adjoining the rear of the property. There is also the benefit of a converted garage making an ideal home office or study whilst also benefiting from its own shower room and WC. To the front a driveway offers ample off road parking.