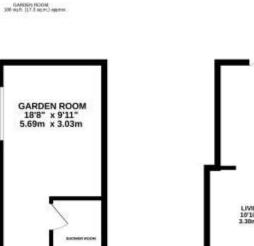

Situated on the first floor are two further, generously sized bedrooms.

Externally the property features a spacious, sunny aspect rear garden offering impressive, far reaching views across Turbary Park Heathland whilst the garden benefits from an area laid to lawn along with a spacious decked seating area adjoining the rear of the property. There is also the benefit of a converted garage making an ideal home office or study whilst also benefiting from its own shower room and WC. To the front a driveway offers ample off road parking.