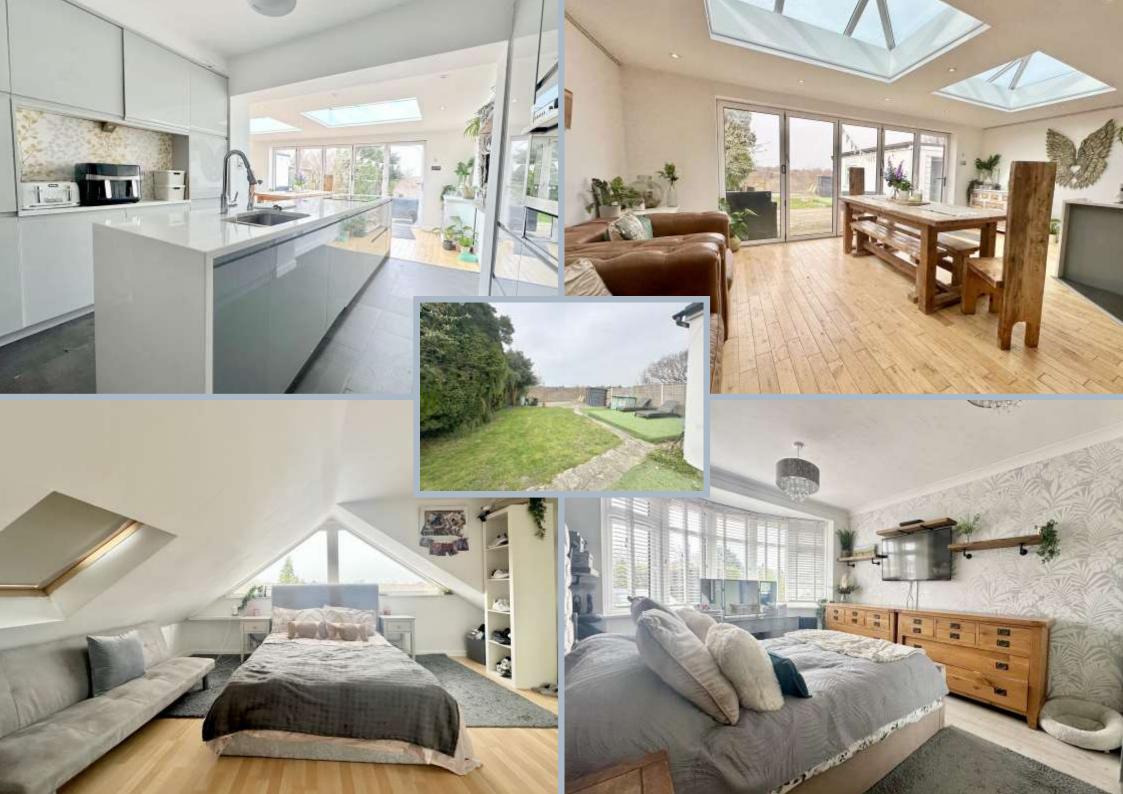

39

38

33

[整理語]

J.

VHERE SERVICE COUNTS

A substantial five bedroom detached home located in a popular residential location within easy reach of Bournemouth and Poole Town Centres. The property offers spacious and flexible living accommodation whilst further benefitting from a stunning open plan kitchen/dining room, three bath/shower rooms and a sunny aspect rear garden backing onto and offering far reaching views across Turbary Park Heathland. The property further benefits from ample off road parking and a converted garage making an ideal home office.

On entering the property a hallway provides access to all ground floor accommodation and opens into an impressive open plan kitchen/living/dining room with bi-folding doors opening onto the rear garden. The kitchen offers a comprehensive range of floor and wall mounted units finished with a matching work surface, large kitchen island and range of appliances. The dining area leads into a separate living area. Three of the property's double bedrooms are located on the ground floor with one benefitting from a walk in wardrobe. The ground floor accommodation is complete with a modern shower room and separate family bathroom comprising a WC, wash hand basin, bath and separate shower enclosure.

Situated on the first floor are two further, generously sized bedrooms.

Externally the property features a spacious, sunny aspect rear garden offering impressive, far reaching views across Turbary Park Heathland whilst the garden benefits from an area laid to lawn along with a spacious decked seating area adjoining the rear of the property. There is also the benefit of a converted garage making an ideal home office or study whilst also benefiting from its own shower room and WC. To the front a driveway offers ample off road parking.