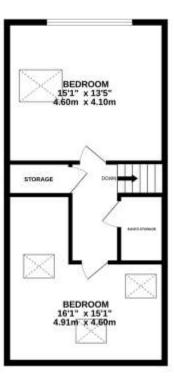

Situated on the first floor are two further, generously sized bedrooms.

Externally the property features a spacious, sunny aspect rear garden offering impressive, far reaching views across Turbary Park Heathland whilst the garden benefits from an area laid to lawn along with a spacious decked seating area adjoining the rear of the property. There is also the benefit of a converted garage making an ideal home office or study whilst also benefiting from its own shower room and WC. To the front a driveway offers ample off road parking.