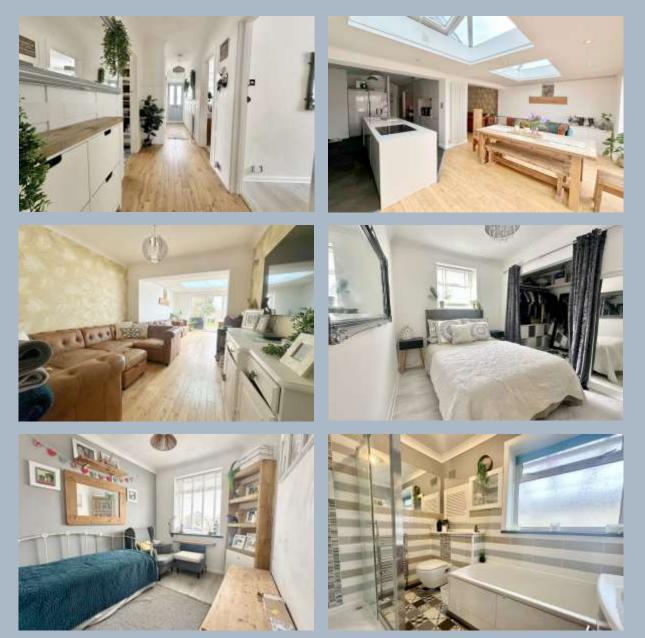

On entering the property a hallway provides access to all ground floor accommodation and opens into an impressive open plan kitchen/living/dining room with bi-folding doors opening onto the rear garden. The kitchen offers a comprehensive range of floor and wall mounted units finished with a matching work surface, large kitchen island and range of appliances. The dining area leads into a separate living area. Three of the property's double bedrooms are located on the ground floor with one benefitting from a walk in wardrobe. The ground floor accommodation is complete with a modern shower room and separate family bathroom comprising a WC, wash hand basin, bath and separate shower enclosure.

Situated on the first floor are two further, generously sized bedrooms.

Externally the property features a spacious, sunny aspect rear garden offering impressive, far reaching views across Turbary Park Heathland whilst the garden benefits from an area laid to lawn along with a spacious decked seating area adjoining the rear of the property. There is also the benefit of a converted garage making an ideal home office or study whilst also benefiting from its own shower room and WC. To the front a driveway offers ample off road parking.