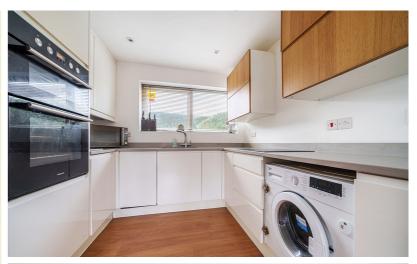

#### Kitchen

A range of wall and base level units with granite worksurfaces and upstands. Inset ceramic one & half bowl sink with drainer and filter tap. Built in eye level electric oven and grill. Inset induction hob. Integrated fridge freezer and dishwasher. Space and plumbing for washing machine. Wood effect flooring. Double glazed window to front.