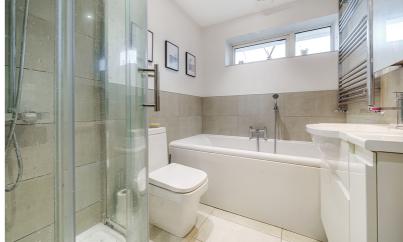

#### **Bathroom**

Four piece suite comprising large double ended bath with mixer/shower attachment, vanity wash hand basin with storage under, separate shower cubicle and low level wc. Half height tiled walls and ceramic tiled flooring. Fitted mirror cabinet. Heated towel rail. Obscure double glazed window to front.