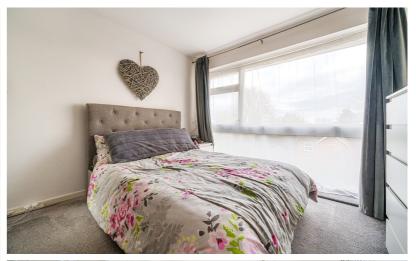

#### Bedroom 1

11' 3" x 10' 1" (3.43m x 3.07m) Double glazed picture window overlooking the rear garden. Built in wardrobe with shelving and light. Radiator.