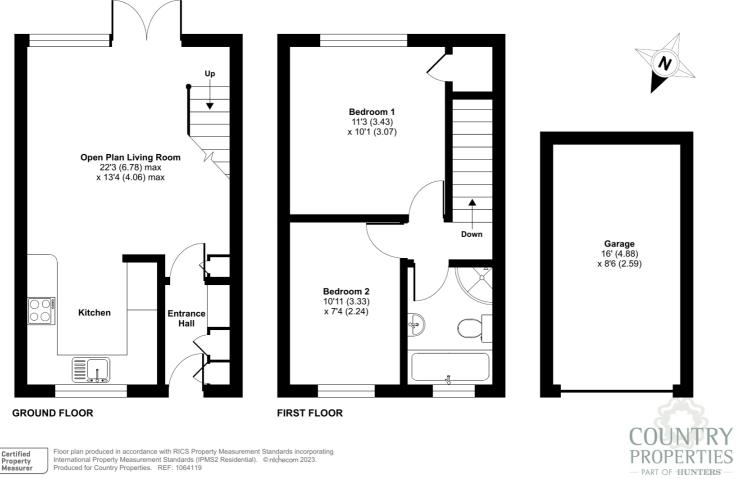

### **GROUND FLOOR**

## Living/Dining Room

22' 3" (max) x 13' 4" (max) (6.78m x 4.06m) Overall measurement.
Full height double glazed window and patio doors opening onto the rear garden. Stairs rising to first floor accommodation. Storage cupboard housing wall mounted boiler. Wood effect flooring. Radiator.

#### Kitchen

A range of wall and base level units with granite worksurfaces and upstands. Inset ceramic one & half bowl sink with drainer and filter tap. Built in eye level electric oven and grill. Inset induction hob. Integrated fridge freezer and dishwasher. Space and plumbing for washing machine. Wood effect flooring. Double glazed window to front.

#### FIRST FLOOR

## Landing

Hatch to fully boarded loft space with ladder and light. Doors to all rooms.

#### Bedroom 1

11' 3" x 10' 1" (3.43m x 3.07m) Double glazed picture window overlooking the rear garden. Built in wardrobe with shelving and light. Radiator.

#### Bedroom 2

10' 11" x 7' 4" (3.33m x 2.24m) Double glazed window to front. Radiator.

# Single Garage

En-bloc (first on the right) accessed via the side of the property, power points.

PRELIMINARY DETAILS - NOT YET APPROVED AND MAY BE SUBJECT TO CHANGES

Approximate Area = 608 sq ft / 56.5 sq m Garage = 136 sq ft / 12.6 sq m Total = 744 sq ft / 69.1 sq m For identification only - Not to scale