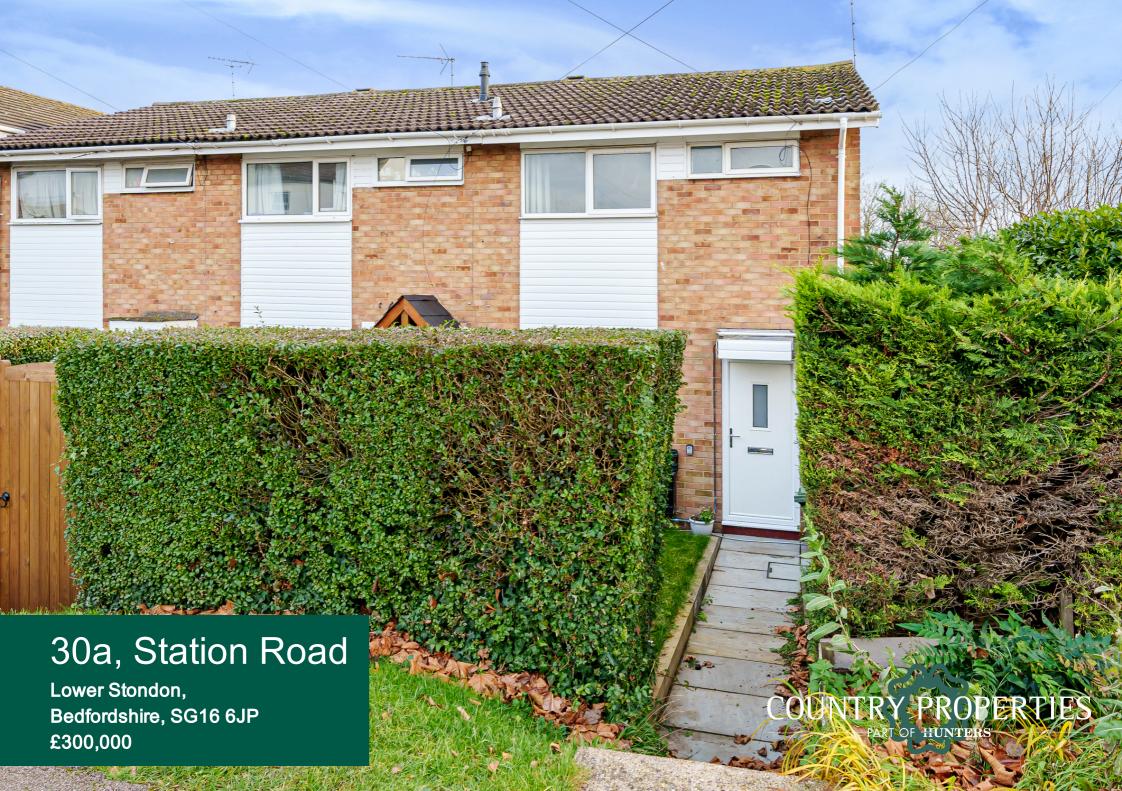

This two double bedroom property offers a stylish kitchen, sunny landscaped rear garden and has the benefit of a single garage to the rear. Situated in the sought after village of Lower Stondon just a short drive to the historic market town of Hitchin for direct rail links into London.

#### Front Garden

Enclosed by mature hedge screening with paved garden with pathway to front door. External light.

#### Rear Garden

Split level recently landscaped sunny garden comprising large paved patio with large planter and steps down to further patio and lawn area with shrub borders. Further steps down to gated access to garage and timber shed.