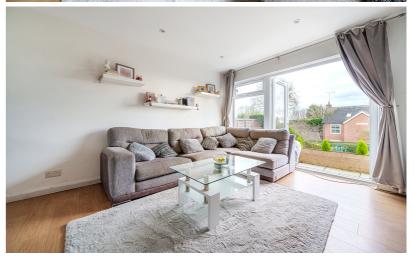

## Living/Dining Room

22' 3" (max) x 13' 4" (max) (6.78m x 4.06m) Overall measurement.
Full height double glazed window and patio doors opening onto the rear garden. Stairs rising to first floor accommodation. Storage cupboard housing wall mounted boiler. Wood effect flooring. Radiator.