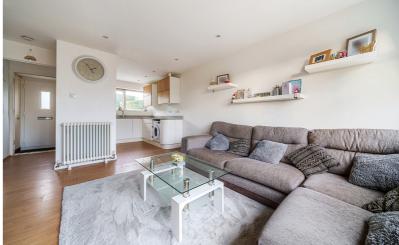

## Living/Dining Room

22' 3" (max) x 13' 4" (max) (6.78m x 4.06m) Overall measurement.
Full height double glazed window and patio doors opening onto the rear garden. Stairs rising to first floor accommodation. Storage cupboard housing wall mounted boiler. Wood effect flooring. Radiator.