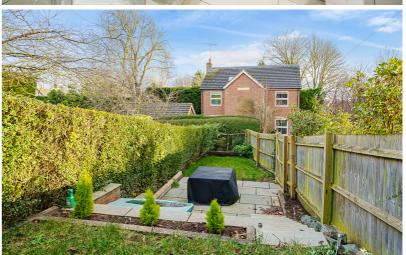

#### Rear Garden

Split level recently landscaped sunny garden comprising large paved patio with large planter and steps down to further patio and lawn area with shrub borders. Further steps down to gated access to garage and timber shed.