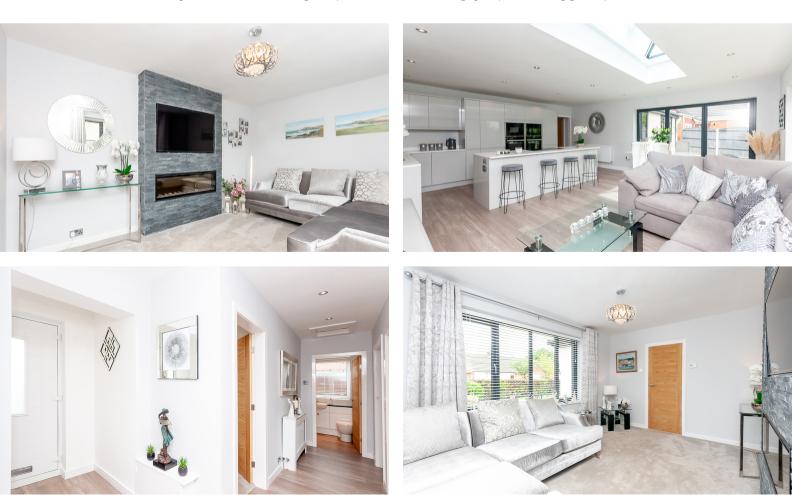

## GROUND FLOOR

Located on Birchall Avenue within walking distance into the village for shops, doctor surgeries and other amenities is this beautifully presented detached bungalow.

The property a driveway for off road parking for a couple of vehicles to the front which leads to the garage and is lawned to part of the front. Upon entering the property there is a lounge, three bedrooms and a fitted shower room, to the rear of the property is the wow factor open plan living space the kitchen has integrated fridge freezer, double oven and microwave, with an island offering lots of worktop space and storage. This room has a beautiful outlook to the rear with bi folding doors to enjoy the south facing garden.