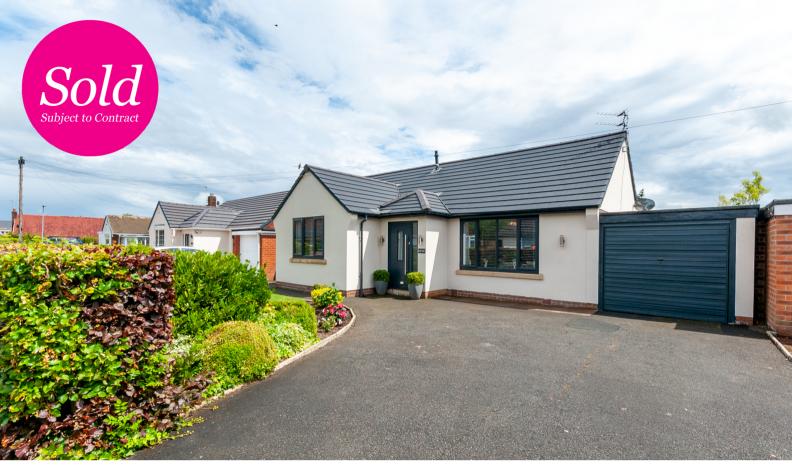

## Birchall Avenue, Culcheth, Warrington, Cheshire. WA3 4DB. £525,000

Located in a sought after location | True bungalow | Driveway and garage | Freehold title | Well presented & modern through out | Wow factor kitchen/living space | South facing garden |

## GROUND FLOOR

Located on Birchall Avenue within walking distance into the village for shops, doctor surgeries and other amenities is this beautifully presented detached bungalow.

The property a driveway for off road parking for a couple of vehicles to the front which leads to the garage and is lawned to part of the front. Upon entering the property there is a lounge, three bedrooms and a fitted shower room, to the rear of the property is the wow factor open plan living space the kitchen has integrated fridge freezer, double oven and microwave, with an island offering lots of worktop space and storage. This room has a beautiful outlook to the rear with bi folding doors to enjoy the south facing garden.