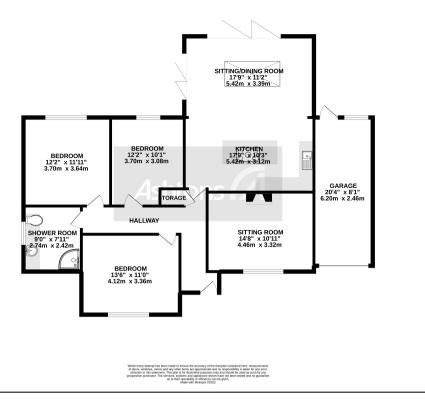

## GROUND FLOOR

Located on Birchall Avenue within walking distance into the village for shops, doctor surgeries and other amenities is this beautifully presented detached bungalow.

The property a driveway for off road parking for a couple of vehicles to the front which leads to the garage and is lawned to part of the front. Upon entering the property there is a lounge, three bedrooms and a fitted shower room, to the rear of the property is the wow factor open plan living space the kitchen has integrated fridge freezer, double oven and microwave, with an island offering lots of worktop space and storage. This room has a beautiful outlook to the rear with bi folding doors to enjoy the south facing garden.