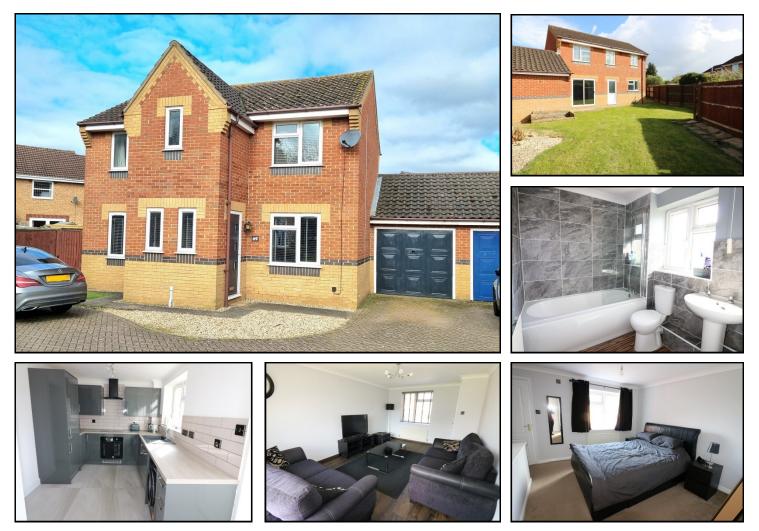

# 69 BURCHNALL CLOSE DEEPING ST JAMES PE6 8TG £315,000 FREEHOLD

Offering superb accommodation and offered for sale with no chain, this detached family home must be seen. With a recently re-fitted contemporary kitchen and a surprisingly large rear garden, this lovely home also has a light and airy lounge with patio doors opening onto the rear garden, a master bedroom with recently upgraded en suite plus two further double bedrooms and a recently upgraded family bathroom. With a recently installed gas fired central heating boiler, off road parking leading to the single garage, this home is offered for sale in good decorative order viewing is highly advised.

# LOUNGE

18'1 x 10'11 (5.51m x 3.33m)

A spacious lounge with radiator, TV point, window to front aspect and patio doors opening onto the rear garden.

#### 13'3 x 8'5 (4.04m x 2.57m)

This recently installed contemporary kitchen comprises wall and base units, built in oven with hob and extractor above, integrated dishwasher and fridge freezer; work surface, wall tiling, plumbing for washing machine, sink unit, under stairs storage cupboard, radiator, window to rear aspect and door to rear garden.

## **EN SUITE**

Recently upgraded comprising large shower cubicle, wash hand basin, low flush WC, heated towel rail, wall tiling, tiled floor and window to front aspect.

#### BATHROOM

Recently upgraded comprising panelled bath with shower above, wash hand basin, low flush WC, wall tiling, radiator and window to rear aspect.

## OUTSIDE

The driveway leads to a single garage with up and over door. The surprisingly large rear garden is enclosed by fencing and mainly laid to lawn. There is a further side garden which is also laid to lawn.