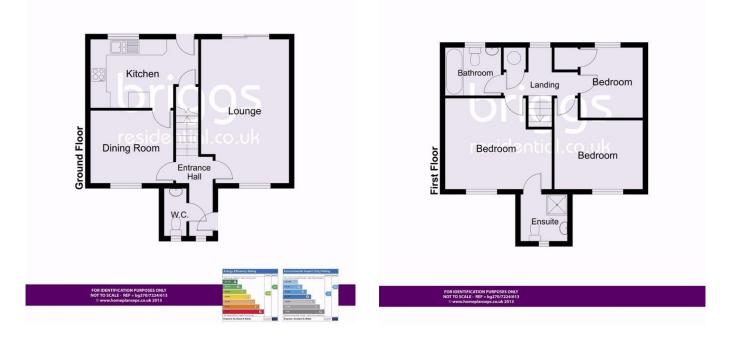

#### HALLWAY

With tiled floor, radiator, window to front aspect and stairs to first floor.

# CLOAKROOM

Comprising low flush WC, wash hand basin, tiled floor, radiator and window to front aspect.

# LOUNGE

18'1 x 10'11 (5.51m x 3.33m)

A spacious lounge with radiator, TV point, window to front aspect and patio doors opening onto the rear garden.

# **DINING ROOM**

10' x 9' (3.04m x 2.74m) With radiator and window to front aspect.

# **KITCHEN**

#### 13'3 x 8'5 (4.04m x 2.57m)

This recently installed contemporary kitchen comprises wall and base units, built in oven with hob and extractor above, integrated dishwasher and fridge freezer; work surface, wall tiling, plumbing for washing machine, sink unit, under stairs storage cupboard, radiator, window to rear aspect and door to rear garden.

# LANDING

### **BEDROOM ONE**

13'5 x 12' (4.09m x 3.65m) With radiator, window to front aspect and door to

## **EN SUITE**

Recently upgraded comprising large shower cubicle, wash hand basin, low flush WC, heated towel rail, wall tiling, tiled floor and window to front aspect.

#### **BEDROOM TWO**

11'8 x 11'2 (3.56m x 3.40m) With radiator and window to front aspect.

## **BEDROOM THREE**

9' x 8'3 (2.74m x 2.51m) With radiator and window to rear aspect.

#### BATHROOM

Recently upgraded comprising panelled bath with shower above, wash hand basin, low flush WC, wall tiling, radiator and window to rear aspect.