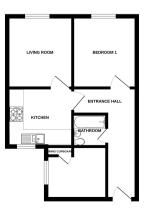

# **Entrance Hallway**

Fitted carpet, one radiator

#### Kitchen

10' 07" x 7' 09" (3.23m x 2.36m) Fitted kitchen units, tiled flooring, oven hob with over head extractor, stainless steel sink, one window, space for washing machine and fridge freezer.

### Living Room

10' 04" x 14' 06" (3.15m x 4.42m) Max - Fitted carpets, one radiator, one window

#### Bedroom Two

8' 0" x 13' 06" (2.44m x 4.11m) Fitted carpets, one radiator, one window, fitted cupboard housing water tank.

#### Bathroom

6' 05" x 6' 04" (1.96m x 1.93m) Tiled flooring, pedestal sink, low flush W/C, bath tub with over head shower, towel radiator.

# EPC - D

**Council Tax Band A** 

GROUND FLOOR

www.millsopps.com

While every attempt has been made to ensure the accuracy of the floogise contained here, nearawareness of alexe, average and any other terms are approximate and no expendedly is latern for any energy prologisation or no automets. The strategistic opposition or not and include and no activity any prologisation and applications does not be interesting oppositions of the and the activity any prologisation and applications and applications does not be interested and no parallelities as in the reproduiting or discourse rate for previous of the activity of the activity.