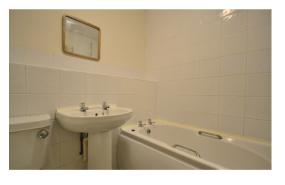

#### Bathroom

6' 05" x 6' 04" (1.96m x 1.93m) Tiled flooring, pedestal sink, low flush W/C, bath tub with over head shower, towel radiator.