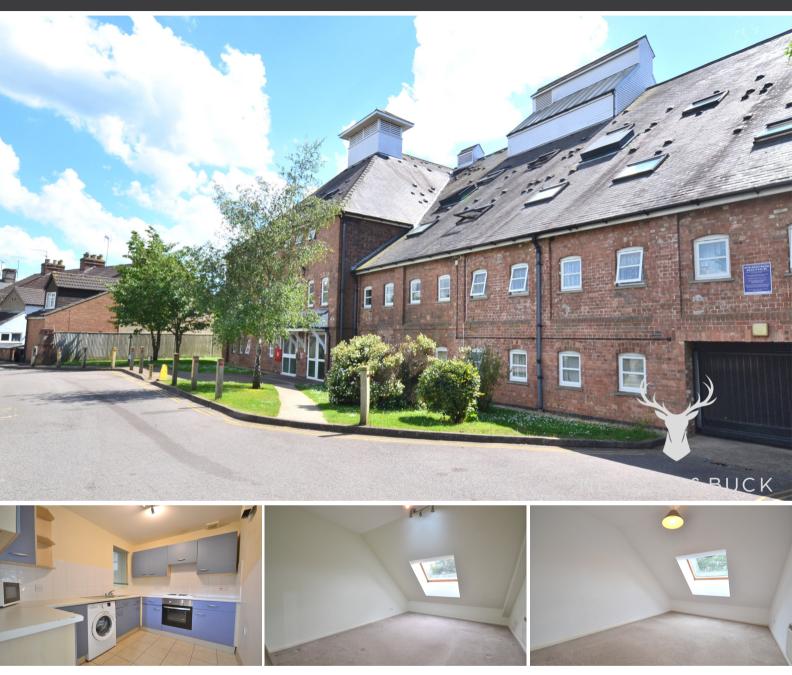

# Flat 244 The Maltings, Swiss Terrace, King's Lynn, Norfolk £100,000

A two bedroom apartment located within walking distance of King's Lynn Town Centre. The accommodation consists of spacious entrance hallway, kitchen, living room, two bedrooms & bathroom. The property benefits from double glazing and one parking space. This apartment is situated close to the beautiful 'Walks' park, The Town Centre and Kings Lynn further benefits from a main line rail link into Cambridge and London King's Cross.