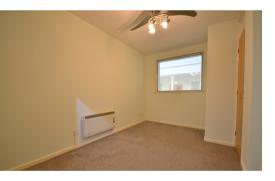

### **Bedroom One**

10' 04" x 14' 06" (3.15m x 4.42m) Max - Fitted carpets, one radiator, one window.

#### Bedroom Two

8' 0" x 13' 06" (2.44m x 4.11m) Fitted carpets, one radiator, one window, fitted cupboard housing water tank.