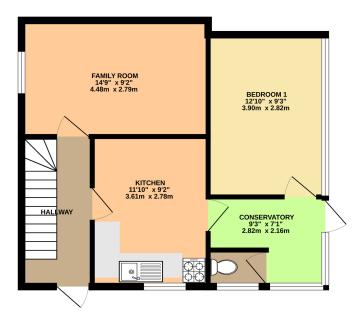

The ground floor of the property comprises a spacious hallway entrance, separate fully fitted kitchen, guest W/C, two reception rooms and a bright conservatory. The first floor includes two double bedrooms and family bathroom.

Total Internal Floor Area: 802sqft (74.5sqm).

Council Tax Band: C

EPC Rating: D

## **FEATURES**

- 2 Bedrooms
- Freehold
- Great Potential

- Garden
- Driveway
- 802sqft

**ROOM DESCRIPTIONS** 

FLOORPLAN

TOTAL FLOOR AREA: 802 sq.ft. (74.5 sq.m.) approx. Whilst every attempt has been made to ensure the accuracy of the floorpian contained here, measurements of doors, windows, nooms and any other letems are approximate and no responsibility is taken for any error, omission or mis-statement. This plan is for illustrative purposes only and should be used as such by any prospective purchaser. The services, systems and appliances shown have not been tested and no guarantee as to their operability or efficiency can be given. Made with Metropix #2020