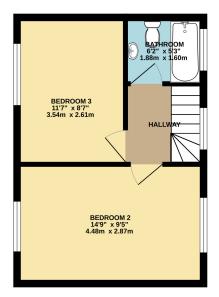

The ground floor of the property comprises a spacious hallway entrance, separate fully fitted kitchen, guest W/C, two reception rooms and a bright conservatory. The first floor includes two double bedrooms and family bathroom.

Total Internal Floor Area: 802sqft (74.5sqm).

Council Tax Band: C

EPC Rating: D

## **FEATURES**

- 2 Bedrooms
- Freehold
- Great Potential

- Garden
- Driveway
- 802sqft

**ROOM DESCRIPTIONS** 

FLOORPLAN

TOTAL FLOOR AREA: 802 sq.ft. (74.5 sq.m.) approx. Whilst every attempt has been made to ensure the accuracy of the floorpian contained here, measurements of doors, windows, nooms and any other letems are approximate and no responsibility is taken for any error, omission or mis-statement. This plan is for illustrative purposes only and should be used as such by any prospective purchaser. The services, systems and appliances shown have not been tested and no guarantee as to their operability or efficiency can be given. Made with Metropix #2020