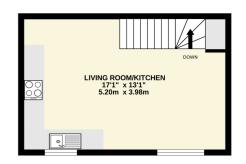

GROUND FLOOR 1ST FLOOR

Whilst every attempt has been made to ensure the accuracy of the floorplan contained here, measurement of doors, windows, rooms and any other items are approximate and no responsibility is taken for any error omission or mis-statement. This plan is for illustrative purposes only and should be used as such by any prospective purchaser. The services, systems and appliances shown have not been tested and no guarant as to their operability or efficiency can be given. Made with Metronic s/2025

# Living Room/Kitchen

5.20m x 3.98m (17' 1" x 13' 1")

Outside

**Residents Parking** 

Garage In Block