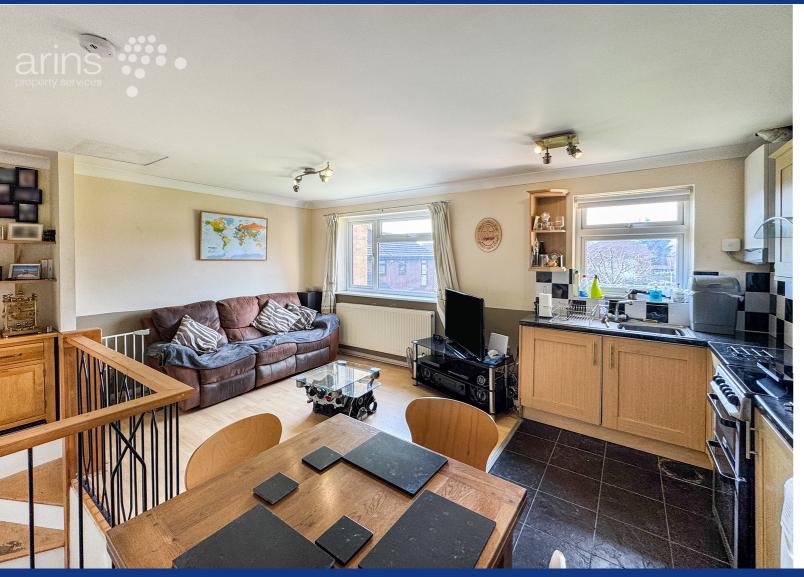

# Living Room/Kitchen

5.20m x 3.98m (17' 1" x 13' 1")

Outside

**Residents Parking** 

Garage In Block