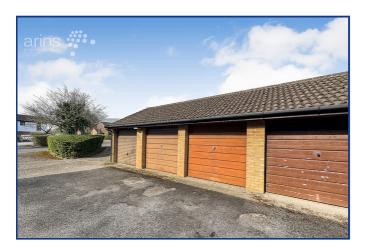

# Living Room/Kitchen

5.20m x 3.98m (17' 1" x 13' 1")

Outside

**Residents Parking** 

Garage In Block