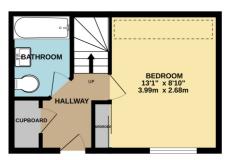

GROUND FLOOR 1ST FLOOR

Whilst every attempt has been made to ensure the accuracy of the floorplan contained here, measurement of doors, windows, rooms and any other items are approximate and no responsibility is taken for any error omission or mis-statement. This plan is for illustrative purposes only and should be used as such by any prospective purchaser. The services, systems and appliances shown have not been tested and no guarant as to their operability or efficiency can be given. Made with Metronic s/2025

# **Ground Floor**

**Entrance Hall** 

# Bedroom

3.99m x 2.68m (13' 1" x 8' 10")

**Bathroom** 

**First Floor** 