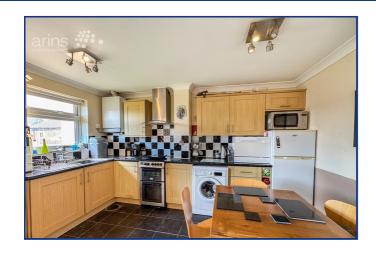

# Living Room/Kitchen

5.20m x 3.98m (17' 1" x 13' 1")

Outside

**Residents Parking** 

Garage In Block