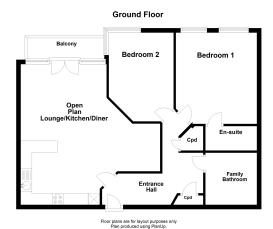

A lovely two bedroom two bathroom first floor apartment located within the highly desirable Grange Farm development. The property is ideal for first time buyers and investors alike and has no upper Chain. The accommodation comprises open plan living complete with a balcony, two bedrooms, two bathrooms and allocated parking.

#### **Bedroom One**

#### **Bedroom Two**