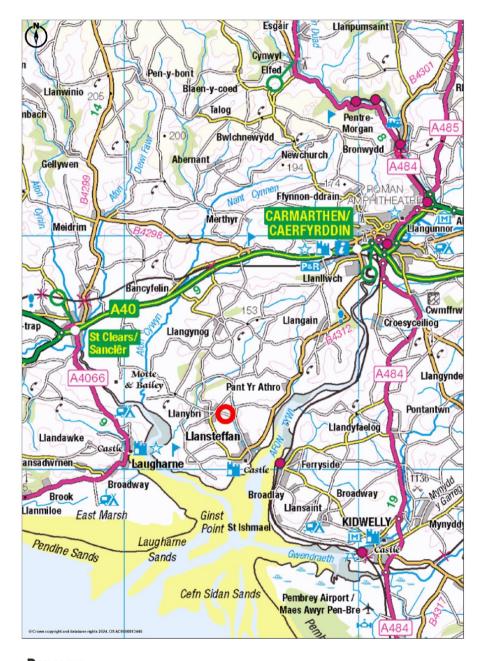

#### Situation

The land lies on the outskirts of Llanybri along Lon Y Deri, circa 1 mile north of Llansteffan with the B4312 road 2 miles to the east providing access to Carmarthen town some 9 miles to the north east. Further main highways near Carmarthen include the A40 and A48 which providing excellent access to the wider locality.

T: 01792 650 705

Carmarthen Office 12 Spilman Street Carmarthen SA31 1LQ

T: 01267 612 021

Tenby Office Quay Hill Tenby SA70 7BX

T: 01834 526 126

CHARTERED SURVEYORS, LAND & ESTATE AGENTS

© Crown copyright and database rights 2024. OS A C0000813445 Plotted Scale - 1:125000. Paper Size - A4