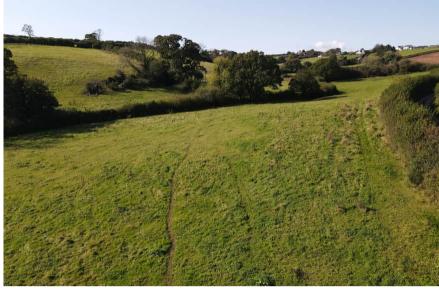

# **Property Summary**

An excellent opportunity to acquire a conveniently situated parcel of accommodation land extending to 27.08 acres (10.96 ha) contained in one easy to manage block.

The land is contained in seven enclosures, being gently sloping in nature and laid to improvable pastureland.

#### Situation

The land lies on the outskirts of Llanybri along Lon Y Deri, circa 1 mile north of Llansteffan with the B4312 road 2 miles to the east providing access to Carmarthen town some 9 miles to the north east. Further main highways near Carmarthen include the A40 and A48 which providing excellent access to the wider locality.