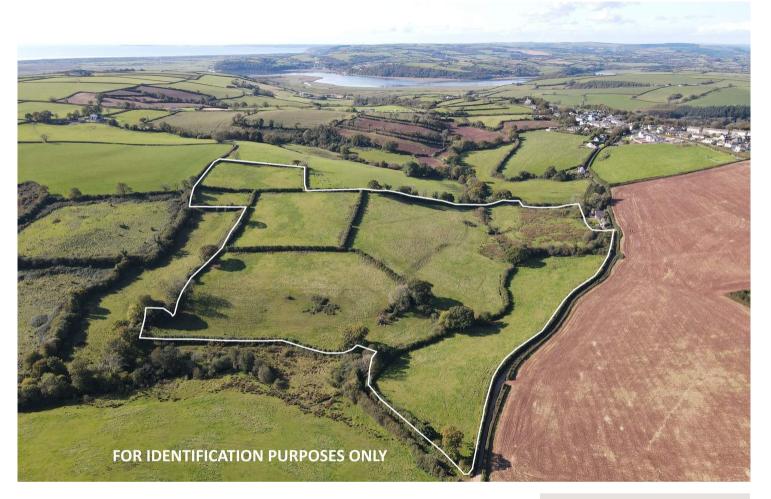

# Land formerly part of Ty Newydd, Llanybri, Carmarthen, Carmarthenshire SA33 5HF

£155,000 For Sale

# **Property Summary**

An excellent opportunity to acquire a conveniently situated parcel of accommodation land extending to 27.08 acres (10.96 ha) contained in one easy to manage block.

The land is contained in seven enclosures, being gently sloping in nature and laid to improvable pastureland.

## Plans, Areas & Schedules

A copy of the plan is attached for identification purposes only. The purchasers shall be deemed to have satisfied themselves as to the description of the property. Any error or mis-statement shall not annul a sale or entitle any party to compensation in respect thereof.