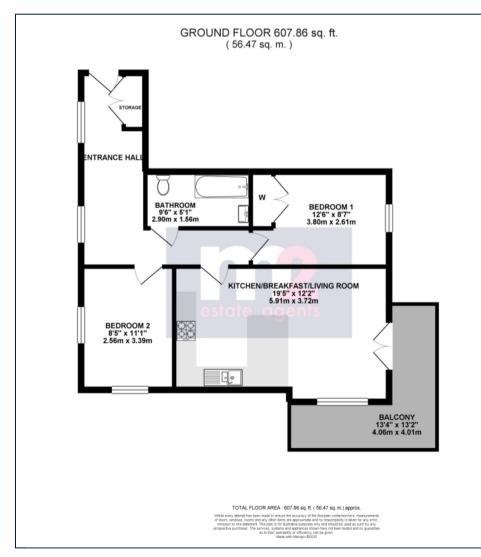

Extremely well presented throughout with accommodation briefly comprising: Entrance Hallway with large storage cupboard, Two Double Bedrooms, Bathroom and Open Plan Kitchen/Breakfast/Living Room with Corner Balcony.