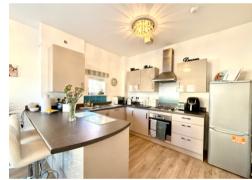

Extremely well presented throughout with accommodation briefly comprising: Entrance Hallway with large storage cupboard, Two Double Bedrooms, Bathroom and Open Plan Kitchen/Breakfast/Living Room with Corner Balcony.