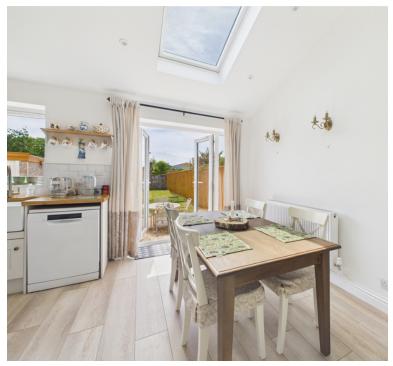

## Family room:

3.90m x 3.30m (12' 10" x 10' 10") Open plan to the kitchen/diner

## Kitchen/diner:

5.14m x 2.61m (16' 10" x 8' 7") Sink unit, floor and wall units, built in oven and hob with extractor hood, plumbing for dishwasher, double glazed window, double glazed double doors to the garden