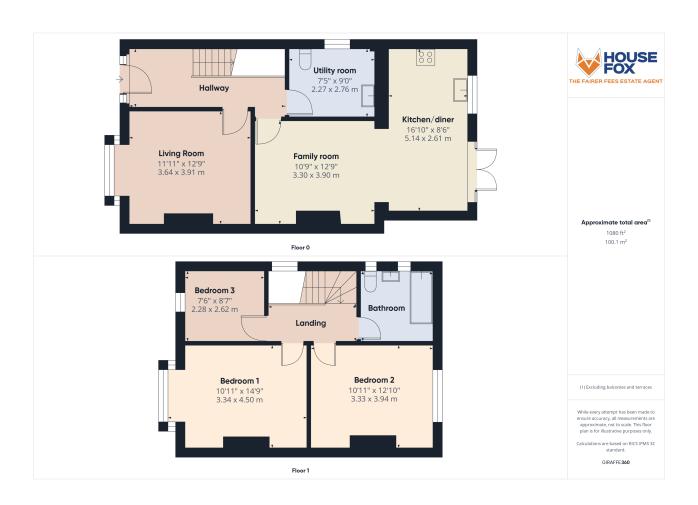

#### **ROOM DESCRIPTIONS**

## Main front door to the hallway:

## Hallway:

Stairs to the first floor, radiators, doors to the utility room, living room and family room

## Living room:

3.91m x 3.64m (12' 10" x 11' 11")

Double glazed window to the front, radiator, central fire surround

# Utility room:

2.76m x 2.27m (9' 1" x 7' 5") WC, sink unit, floor and wall units, plumbing for washing machine, space for tumble dryer, wall mounted boiler, double glazed window, heated towel rail

## Family room:

3.90m x 3.30m (12' 10" x 10' 10") Open plan to the kitchen/diner

## Kitchen/diner:

5.14m x 2.61m (16' 10" x 8' 7") Sink unit, floor and wall units, built in oven and hob with extractor hood, plumbing for dishwasher, double glazed window, double glazed double doors to the garden

## First floor landing:

Double glazed window

## Bedroom 1:

4.50m x 3.34m (14' 9" x 10' 11") Radiator, double glazed window

#### Bedroom 2:

3.94m x 3.33m (12' 11" x 10' 11") Radiator, double glazed window

#### Bedroom 3:

2.62m x 2.28m (8' 7" x 7' 6")
Radiator, double glazed window

### **Bathroom:**

Bath with mixer shower over, WC, wash hand basin, heated towel rail, 2 double glazed windows

#### **FLOORPLAN & EPC**