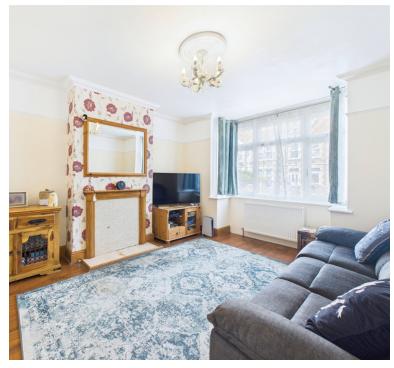

## Living room:

3.91m x 3.64m (12' 10" x 11' 11")

Double glazed window to the front, radiator, central fire surround