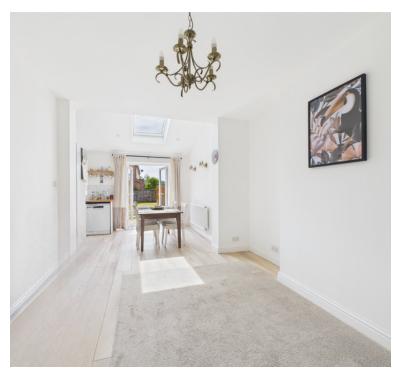

## Family room:

3.90m x 3.30m (12' 10" x 10' 10") Open plan to the kitchen/diner

## Kitchen/diner:

5.14m x 2.61m (16' 10" x 8' 7") Sink unit, floor and wall units, built in oven and hob with extractor hood, plumbing for dishwasher, double glazed window, double glazed double doors to the garden