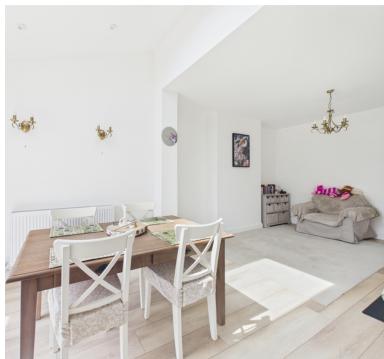

## Family room:

3.90m x 3.30m (12' 10" x 10' 10") Open plan to the kitchen/diner

## Kitchen/diner:

5.14m x 2.61m (16' 10" x 8' 7") Sink unit, floor and wall units, built in oven and hob with extractor hood, plumbing for dishwasher, double glazed window, double glazed double doors to the garden