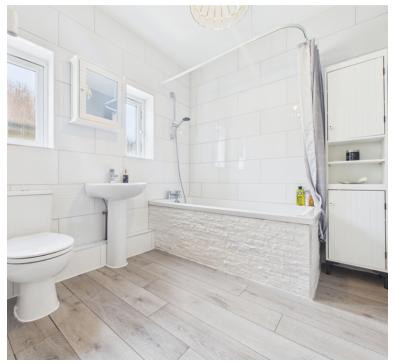

### **Bathroom:**

Bath with mixer shower over, WC, wash hand basin, heated towel rail, 2 double glazed windows