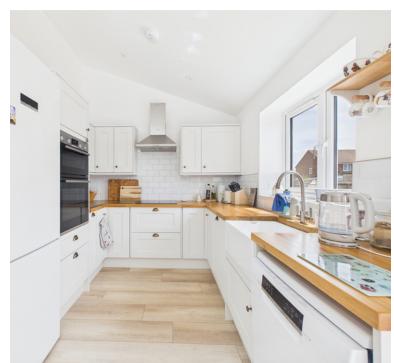

## Kitchen/diner:

5.14m x 2.61m (16' 10" x 8' 7") Sink unit, floor and wall units, built in oven and hob with extractor hood, plumbing for dishwasher, double glazed window, double glazed double doors to the garden