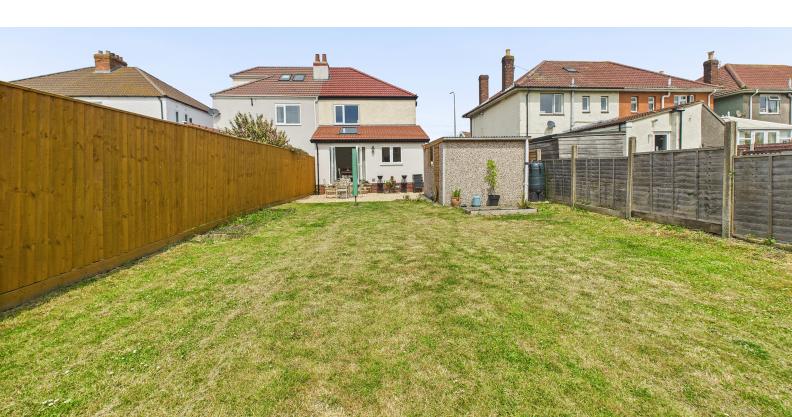

# Rear garden:

A lovely large garden with stone chipped area, and a great size area of lawn