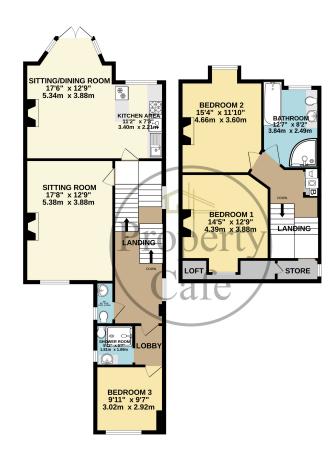

FIRST FLOOR 835 sq.ft. (77.6 sq.m.) approx.

2ND FLOOR 566 sq.ft. (52.6 sq.m.) approx.