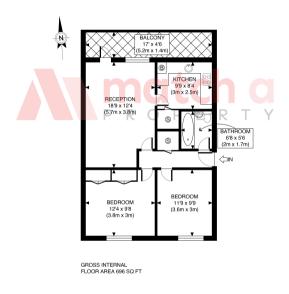

## £385,000 Leasehold

Match A Property are pleased to market this spacious two double bedroom first floor purpose built flat with own private balcony located within easy walking distance to both Hanger Lane and Park Royal Tube Stations.

- Two Double Bedrooms
- Private Balcony
- Allocated Parking Space
- Communal Garden
- · Close To Hanger Lane Tube Station

- Close To Park Royal Tube Station
- · Gas Central Heating
- Ideal First Time Buy
- No Onward Chain
- · Leasehold

The property further boasts a bright spacious reception/dining room with direct access onto a private balcony, large fitted kitchen, modern bathroom with shower, allocated parking space, gas central heating and access to a well maintained communal garden.