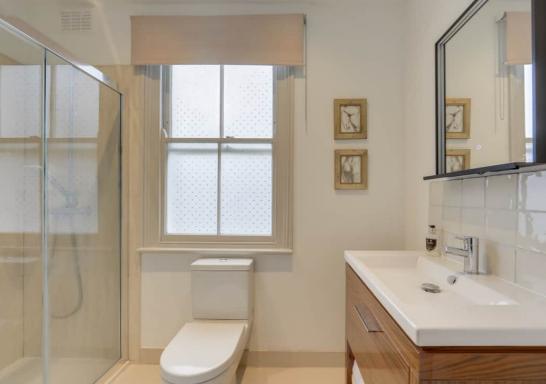

### Shower Room

1.41m x 2.77m (4' 8" x 9' 1") Tiled flooring, walk-in shower, mirror, woodfinish sink, frosted single-glazed window with roll-down blind, ceiling spotlight, heated towel rail.

First Floor