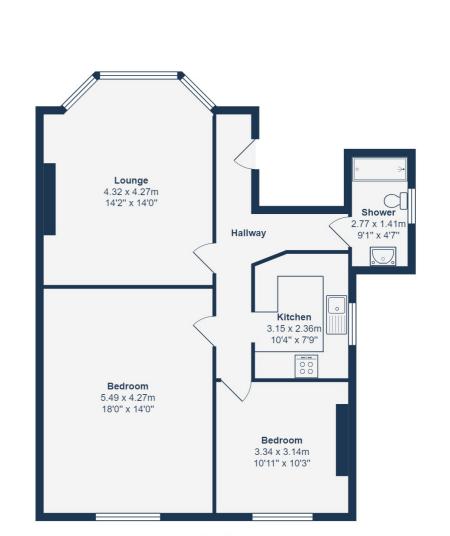

#### FIRST FLOOR

#### Hallway

#### Lounge

4.32m x 4.27m (14' 2" x 14' 0")

Electric Log Burner, large single-glazed bay window, central pendant light fitting, fitted carpet, fabric curtains.

### Bedroom

3.34m x 3.31m (10' 11" x 10' 10") Single-glazed sash window, pendant light fitting, radiator, fitted carpet, fabric curtains.

## Bedroom

4.27m x 5.67m (14' 0" x 18' 7") Single-glazed sash window, fitted carpet, pendant light fixture, fabric curtains and curtain rail.

# Kitchen

2.36m x 3.15m (7' 9" x 10' 4") Single-glazed window, roll-down blind, tiled floor, matching wall & base level units with quartz worktops, under mount sink with single drainer and mixer tap, 4 ring gas hob with extractor hood, electric oven, integrated fridge/freezer, & dishwasher.

### Shower Room

1.41m x 2.77m (4' 8" x 9' 1") Tiled flooring, walk-in shower, mirror, woodfinish sink, frosted single-glazed window with roll-down blind, ceiling spotlight, heated towel rail.

First Floor

Total Area: 78.1 m<sup>2</sup> ... 841 ft<sup>2</sup> Drawn for Stanfords Sales & Lettings This floorplan is for illustrative purposes only. Whilst every effort has been made to ensure the accuracy of the plan, the dimensions and total area are approximated only and should not be relied upon.