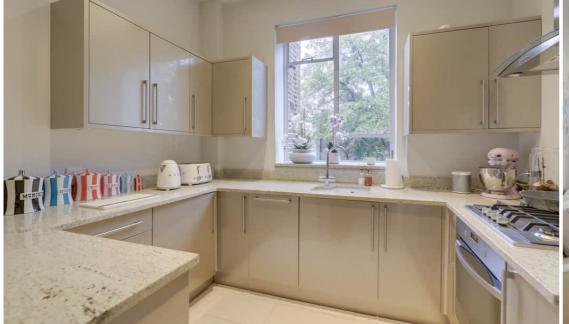

# Kitchen

2.36m x 3.15m (7' 9" x 10' 4") Single-glazed window, roll-down blind, tiled floor, matching wall & base level units with quartz worktops, under mount sink with single drainer and mixer tap, 4 ring gas hob with extractor hood, electric oven, integrated fridge/freezer, & dishwasher.