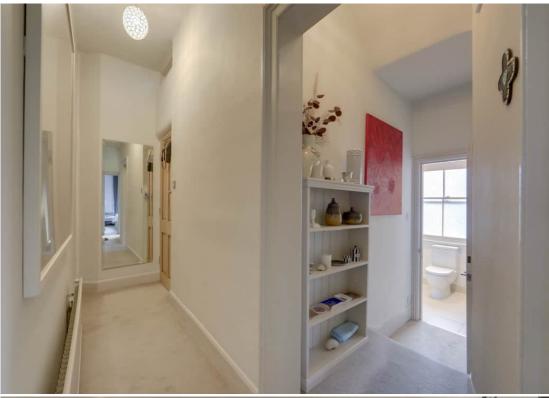

#### Hallway

### Shower Room

1.41m x 2.77m (4' 8" x 9' 1") Tiled flooring, walk-in shower, mirror, woodfinish sink, frosted single-glazed window with roll-down blind, ceiling spotlight, heated towel rail.

First Floor