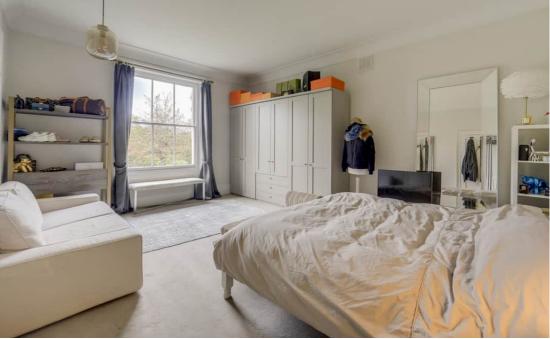

## Bedroom

4.27m x 5.67m (14' 0" x 18' 7") Single-glazed sash window, fitted carpet, pendant light fixture, fabric curtains and curtain rail.