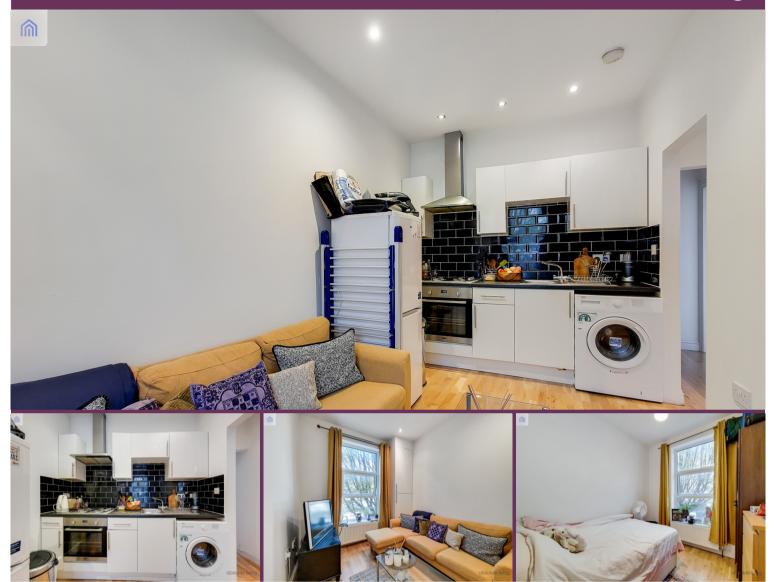

## Battersea High Street, Clapham Junction, SW11 3JR £404 p/w

Absolute Living are delighted to offer this fully refurbished two double bedroomed flat located on the cobbled market street of Battersea High Street. Fully furnished and a short walk to Clapham Junction Station. Available 13th Feb 2024.

The living area is open plan with a modern kitchen with gas hob, oven and chimney extractor as well as plenty of storage and a washing machine. The flooring is oak in the living areas, tiled in the bathroom and carpeted in the bedrooms. The first double is larger but the second still fits a double bed, wardrobe and chest of drawers. The bathroom offers a shower cubicle, WC and basin. Battersea high street features a Saturday market and plenty of shops and restaurants whilst being close to Chelsea and approx 6 minute walk to Clapham Junction.