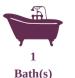

The living area is open plan with a modern kitchen with gas hob, oven and chimney extractor as well as plenty of storage and a washing machine. The flooring is oak in the living areas, tiled in the bathroom and carpeted in the bedrooms. The first double is larger but the second still fits a double bed, wardrobe and chest of drawers. The bathroom offers a shower cubicle, WC and basin. Battersea high street features a Saturday market and plenty of shops and restaurants whilst being close to Chelsea and approx 6 minute walk to Clapham Junction.