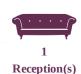

The living area is open plan with a modern kitchen with gas hob, oven and chimney extractor as well as plenty of storage and a washing machine. The flooring is oak in the living areas, tiled in the bathroom and carpeted in the bedrooms. The first double is larger but the second still fits a double bed, wardrobe and chest of drawers. The bathroom offers a shower cubicle, WC and basin. Battersea high street features a Saturday market and plenty of shops and restaurants whilst being close to Chelsea and approx 6 minute walk to Clapham Junction.