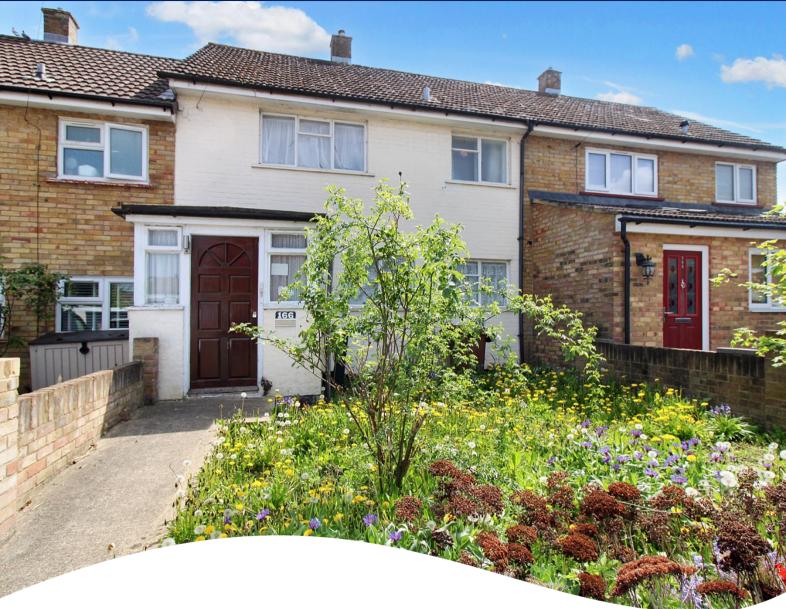

# Pankhurst Crescent, Stevenage, Hertfordshire. SG2 0QP

- CHAIN FREE
- TWO BEDROOM
- GARAGE
- TERRACED HOUSE
- SOUTH FACING GARDEN

- LOUNGE
- DINING ROOM
- UTILITY ROOM
- BATHROOM
- POTENTIAL TO ADD DRIVEWAY (STPP)

## PROPERTY DESCRIPTION

\*\*\*Guide Price £300,000 - £320,000\*\*\*

Being sold Chain free, this two bedroom terraced home located in the popular Chells Area of Stevenage. The property comprises of entrance hallway, lounge, kitchen, utility room, two double bedrooms and family bathroom. Front and back gardens with a garage located opposite and potential for driveway (STPP)

## **FRONT GARDEN**

Mainly laid to lawn with path to front door. Potential to add a drive to the front S.T.P.P