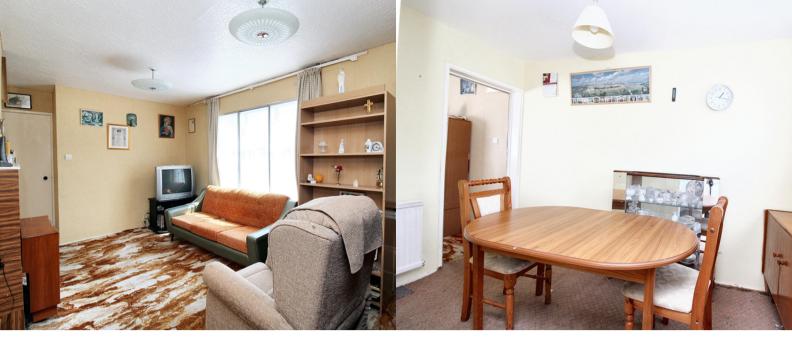

## LOUNGE

4.4m x 3.6m (14' 5" x 11' 10")

A good sized lounge with window to rear aspect.

## **DINING ROOM**

3.4m x 2.08m (11' 2" x 6' 10")

Open from the kitchen and door to the lounge, window to front aspect. Storage cupboard under the stairs.