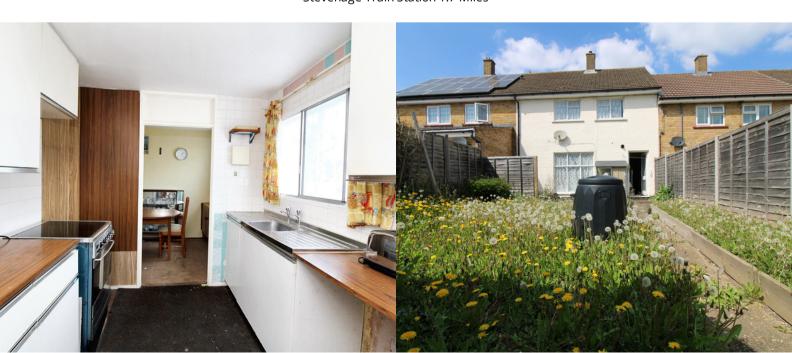

## **KITCHEN**

2.7m x 2.3m (8' 10" x 7' 7")

Kitchen comprising of a range of wall and base units with worksurface over, space for free standing cooker. Window to front aspect.

## **REAR GARDEN**

South facing, enclosed rear garden with patio area leading to grass area.