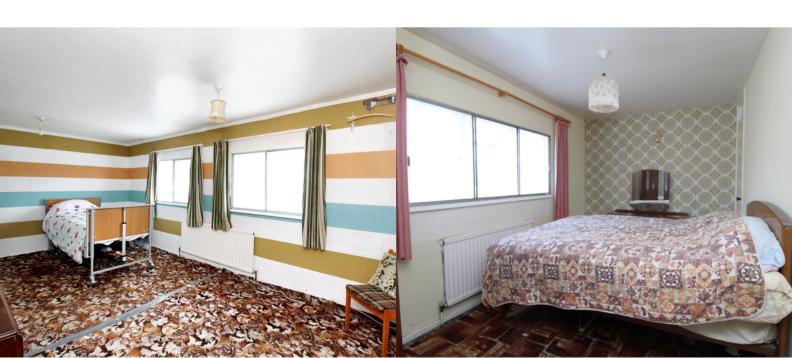

## **BEDROOM ONE**

3.0m x 5.95m (9' 10" x 19' 6")

Double bedroom with two windows to rear aspect, radiator.

#### **BEDROOM TWO**

4.1m x 2.4m (13' 5" x 7' 10")

Double bedroom with window to the front aspect. Storage cupboard. Radiator.