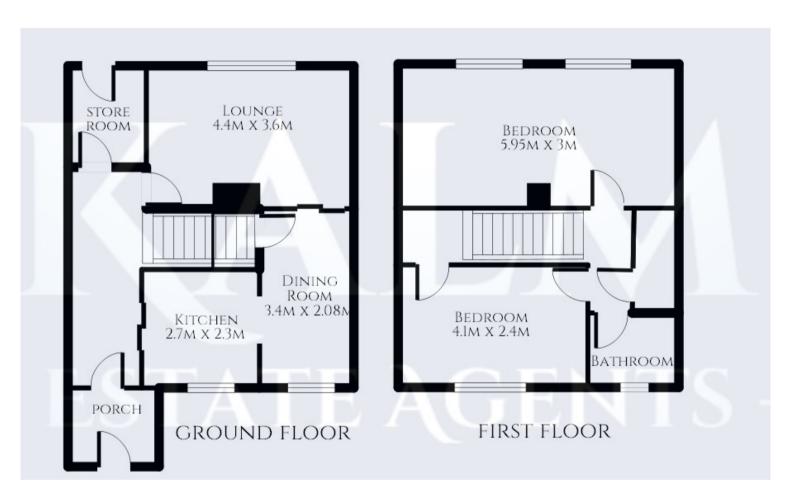

## **GROUND FLOOR**

## **ENTRANCE HALLWAY**

Doors leading to kitchen, lounge and utility room with stairs leading to the first floor.

## LOUNGE

4.4m x 3.6m (14' 5" x 11' 10")

A good sized lounge with window to rear aspect.

## **DINING ROOM**

3.4m x 2.08m (11' 2" x 6' 10")

Open from the kitchen and door to the lounge, window to front aspect. Storage cupboard under the stairs.

## **KITCHEN**

2.7m x 2.3m (8' 10" x 7' 7")

Kitchen comprising of a range of wall and base units with worksurface over, space for free standing cooker. Window to front aspect.

## **Utility Room**

Wall mounted boiler. Space for fridge/freezer. Door to Rear

## **FIRST FLOOR**

## FIRST FLOOR LANDING

Doors to bedrooms and bathroom. Storage cupboard housing the hot water tank.

## **BEDROOM ONE**

3.0m x 5.95m (9' 10" x 19' 6")

Double bedroom with two windows to rear aspect, radiator.

#### **BEDROOM TWO**

4.1m x 2.4m (13' 5" x 7' 10")

Double bedroom with window to the front aspect. Storage cupboard. Radiator.

## **SHOWER ROOM**

1.6m x 1.8m (5' 3" x 5' 11")

Shower room with electric shower, wash hand basin and W/C. Window to the front aspect.