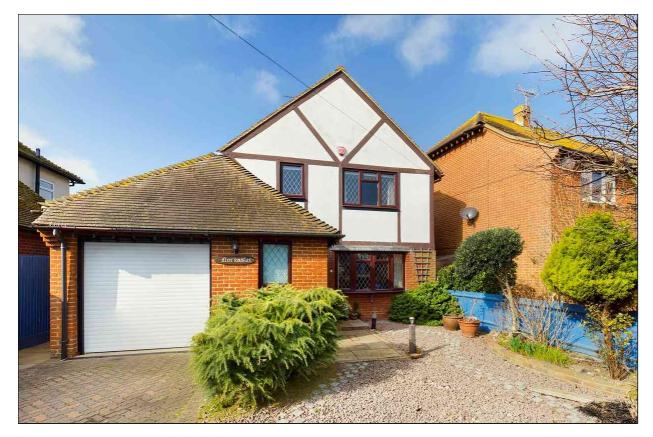

# Freehold £650,000

SPACIOUS DETACHED RESIDENCE IDEALLY LOCATED FOR FAMILY LIFE, CLOSE TO THE SEAFRONT, SHOPS & TRAIN STATION.

This wonderful home is located on arguably one of Birchington's most prestigious roads within easy access of the seafront and local amenities. This attractive house was constructed by highly regarded local builders St Crispins Homes and has been lovingly maintained by the current vendors who present it in fantastic condition inside and out.

The generous accommodation of this property is arranged over two floors and comprises a welcoming 21' entrance hall, cloakroom/w.c, 26' double aspect lounge/diner, conservatory with bifolding doors, spacious fitted kitchen/breakfast room and a utility room. On the first floor are four bedrooms and a well-appointed bathroom with a corner bath and shower cubicle.

Externally this home continues to impress with a beautifully maintained landscaped rear with a large Indian sandstone patio and timber-built summer house. There is an integral garage and block paved driveway.