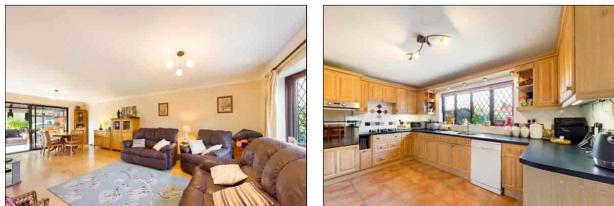

## Lounge/Diner

 $7.92 \text{ m} \times 3.97 \text{ m} (26' 0" \times 13' 0")$  This double aspect room features a double glazed bay window to the front of the property and double glazed sliding patio doors to the conservatory. There is a feature stone fireplace with a gas fire inset, media points, engineered wooden flooring and a glazed door to the kitchen.

#### Kitchen/Breakfast Room

4.36m x 2.98m (14' 4" x 9' 9") There is a double glazed window to the rear of the property which enjoys views over the garden, extensive range of wood panelled wall, base and drawer units with integrated appliances including an electric oven/grill and a four burner gas hob with an extractor hood over. There is space and plumbing for a dishwasher and fridge/freezer, under unit lighting, stainless steel sink unit with mixer tap inset to roll top worksurfaces, localised wall tiling, tiled flooring and a door to the utility room.