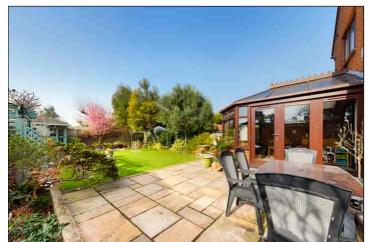

#### **Rear Garden**

16.80m x 9.90m (55' 1" x 32' 6") This beautifully maintained westerly facing garden features a large Indian sandstone patio area immediately to the property with a complementing footbath to the side of the house to the side access gate. The garden is mainly laid to lawn with well stocked raised flower beds with an eclectic range of mature trees, hedges and plantings. There is a timber built summer house, pagoda seating area, outside power points and lighting.

## Driveway & Garage

 $5.31 \text{m} \times 2.61 \text{m} (17' 5" \times 8' 7")$  This garage features a remote activated shutter style door to the front, double glazed window to the side, door to the utility room, power points and lighting. There is a block paved driveway.