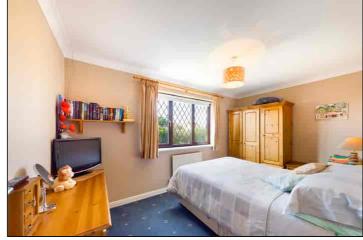

## **Bedroom One**

 $3.98m\ x\ 3.39m\ (13'\ 1''\ x\ 11'\ 1'')$  There is a double glazed window to the front of the property, radiator and carpet flooring.

## **Bedroom Two**

 $4.03m\ x\ 2.42m\ (13'\ 3''\ x\ 7'\ 11'')$  There is a double glazed window to the rear of the property, radiator and carpet flooring.

## **Bedroom Three**

3.00m x 2.97m (9' 10" x 9' 9") There is a built in wardrobe, recess cupboard, double glazed window to the rear of the property, radiator and carpet flooring.

#### **Bedroom Four**

 $2.98 \text{m} \times 1.88 \text{m} (9' 9" \times 6' 2")$  There is a recess cupboard, double glazed window to the front of the property, Velux window to the side, radiator and carpet flooring.