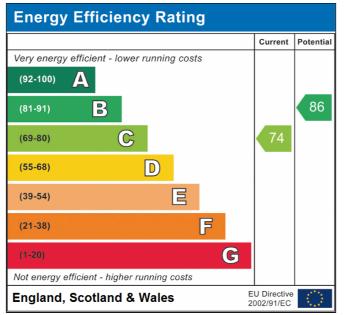

facing garden features a large Indian sandstone patio area immediately to the property with a complementing footbath to the side of the house to the side access gate. The garden is mainly laid to lawn with well stocked raised flower beds with an eclectic range of mature trees, hedges and plantings. There is a timber built summer house, pagoda seating area, outside power points and lighting.

## Driveway & Garage

 $5.31 \text{m} \times 2.61 \text{m} (17' 5" \times 8' 7")$  This garage features a remote activated shutter style door to the front, double glazed window to the side, door to the utility room, power points and lighting. There is a block paved driveway.

## **Council Tax Band**

The council tax band is F.



# Nor-Easter, Cliff Road, Birchington, Kent. CT79JX.

# £650,000















#### Viewing strictly by prior appointment with the Selling Agents TERENCE PAINTER. Email: sales@terencepainter.co.uk

#### Prospect House, 44 High Street, Broadstairs, Kent, CT10 1JT.

These particulars do not constitute any part of an offer or contract. None of the statements contained in these particulars are to be relied on as representations of fact. Any intending purchaser should satisfy themselves by inspection or otherwise as to the correctness of the statements contained in these particulars. The Vendor does not make or give, and neither Terence Painter Properties, nor any person in its employment has any authority to make or give, any representation or warranty whatsoever in relation to this property. The mention of any appliances and/or services in these sales particular