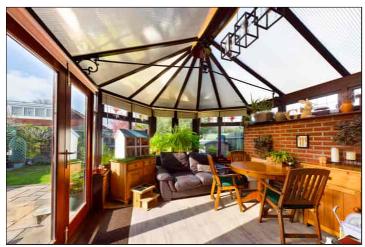

#### Conservatory

3.98m x 3.50m (13' 1" x 11' 6") This lovely room features three section mahogany bi-folding doors to the side and glazed French doors to the rear which both provide access to the garden. There is under floor heating, contemporary style column radiator, feature brick wall and carpet flooring.

## Lounge/Diner

 $7.92 \text{ m} \times 3.97 \text{ m} (26' 0" \times 13' 0")$  This double aspect room features a double glazed bay window to the front of the property and double glazed sliding patio doors to the conservatory. There is a feature stone fireplace with a gas fire inset, media points, engineered wooden flooring and a glazed door to the kitchen.