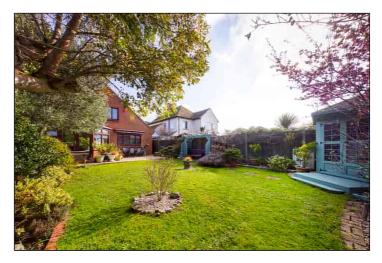

#### **Rear Garden**

16.80m x 9.90m (55' 1" x 32' 6") This beautifully maintained westerly facing garden features a large Indian sandstone patio area immediately to the property with a complementing footbath to the side of the house to the side access gate. The garden is mainly laid to lawn with well stocked raised flower beds with an eclectic range of mature trees, hedges and plantings. There is a timber built summer house, pagoda seating area, outside power points and lighting.