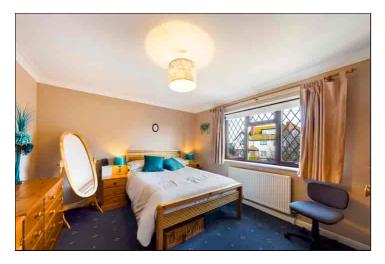

## **Bedroom One**

 $3.98m\ x\ 3.39m\ (13'\ 1''\ x\ 11'\ 1'')$  There is a double glazed window to the front of the property, radiator and carpet flooring.

## **Bedroom Two**

 $4.03m\ x\ 2.42m\ (13'\ 3''\ x\ 7'\ 11'')$  There is a double glazed window to the rear of the property, radiator and carpet flooring.

## **Bedroom Three**

3.00m x 2.97m (9' 10" x 9' 9") There is a built in wardrobe, recess cupboard, double glazed window to the rear of the property, radiator and carpet flooring.

#### **Bedroom Four**

 $2.98 \text{m} \times 1.88 \text{m} (9' 9" \times 6' 2")$  There is a recess cupboard, double glazed window to the front of the property, Velux window to the side, radiator and carpet flooring.