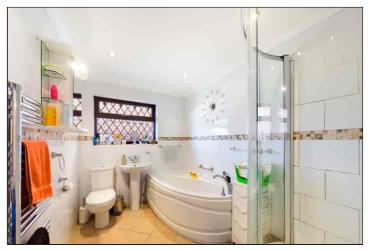

#### Bathroom

 $2.76m \times 1.98m$  (9' 1" x 6' 6") There is a frosted double glazed window to the side of the property, fully tiled corner shower cubicle, low level w.c and a pedestal wash hand basin. This room also features an illuminated fitted mirror, contemporary style chrome towel radiator, down lights and fully tiled walls and flooring.