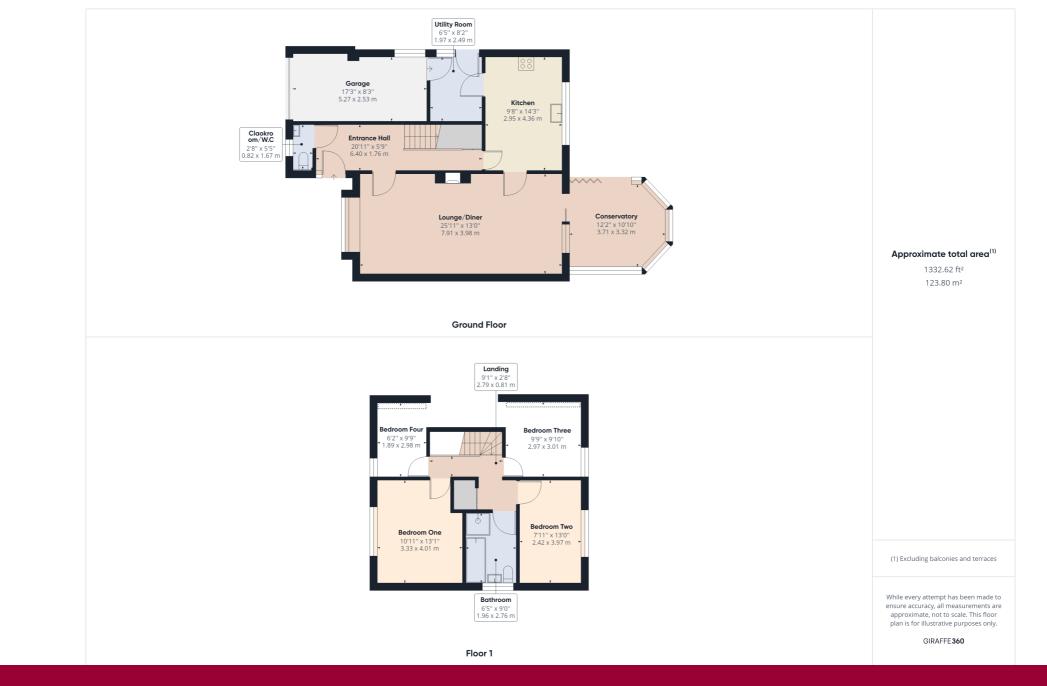

The generous accommodation of this property is arranged over two floors and comprises a welcoming 21' entrance hall, cloakroom/w.c, 26' double aspect lounge/diner, conservatory with bifolding doors, spacious fitted kitchen/breakfast room and a utility room. On the first floor are four bedrooms and a well-appointed bathroom with a corner bath and shower cubicle.

#### **Entrance Hall**

 $6.40m \times 1.76m (21' 0" \times 5' 9")$  There are carpeted stairs to the first floor, under stairs storage cupboard, radiator, engineered wooden flooring and doors leading off to the cloakroom/w.c, lounge/diner and kitchen.

## Lounge/Diner

 $7.92 \text{ m} \times 3.97 \text{ m} (26' 0" \times 13' 0")$  This double aspect room features a double glazed bay window to the front of the property and double glazed sliding patio doors to the conservatory. There is a feature stone fireplace with a gas fire inset, media points, engineered wooden flooring and a glazed door to the kitchen.

#### Conservatory

3.98m x 3.50m (13' 1" x 11' 6") This lovely room features three section mahogany bi-folding doors to the side and glazed French doors to the rear which both provide access to the garden. There is under floor heating, contemporary style column radiator, feature brick wall and carpet flooring.

#### Kitchen/Breakfast Room

4.36m x 2.98m (14' 4" x 9' 9") There is a double glazed window to the rear of the property which enjoys views over the garden, extensive range of wood panelled wall, base and drawer units with integrated appliances including an electric oven/grill and a four burner gas hob with an extractor hood over. There is space and plumbing for a dishwasher and fridge/freezer, under unit lighting, stainless steel sink unit with mixer tap inset to roll top worksurfaces, localised wall tiling, tiled flooring and a door to the utility room.

#### **Utility Room**

 $2.49 \text{m} \times 1.95 \text{m} (8' 2'' \times 6' 5'')$  There is a double glazed upvc door with side light to the side of the property, door to the garage, fitted units with space and plumbing for a washing machine and tumble dryer, radiator and tiled flooring.

## Landing

There is an airing cupboard, loft hatch, carpet flooring and doors leading off to the bedrooms and bathroom.

## **Bedroom One**

 $3.98m\ x\ 3.39m\ (13'\ 1''\ x\ 11'\ 1'')$  There is a double glazed window to the front of the property, radiator and carpet flooring.

## **Bedroom Two**

 $4.03m\ x\ 2.42m\ (13'\ 3''\ x\ 7'\ 11'')$  There is a double glazed window to the rear of the property, radiator and carpet flooring.

## **Bedroom Three**

3.00m x 2.97m (9' 10" x 9' 9") There is a built in wardrobe, recess cupboard, double glazed window to the rear of the property, radiator and carpet flooring.

#### **Bedroom Four**

 $2.98 \text{m} \times 1.88 \text{m} (9' 9" \times 6' 2")$  There is a recess cupboard, double glazed window to the front of the property, Velux window to the side, radiator and carpet flooring.

#### Bathroom

 $2.76m \times 1.98m$  (9' 1" x 6' 6") There is a frosted double glazed window to the side of the property, fully tiled corner shower cubicle, low level w.c and a pedestal wash hand basin. This room also features an illuminated fitted mirror, contemporary style chrome towel radiator, down lights and fully tiled walls and flooring.

## Driveway & Garage

 $5.31 \text{m} \times 2.61 \text{m} (17' 5" \times 8' 7")$  This garage features a remote activated shutter style door to the front, double glazed window to the side, door to the utility room, power points and lighting. There is a block paved driveway.