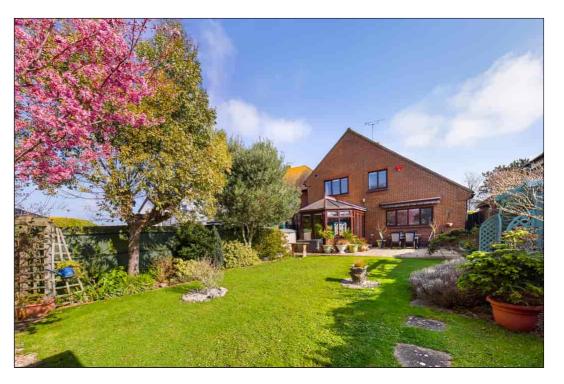

#### **Rear Garden**

16.80m x 9.90m (55' 1" x 32' 6") This beautifully maintained westerly facing garden features a large Indian sandstone patio area immediately to the property with a complementing footbath to the side of the house to the side access gate. The garden is mainly laid to lawn with well stocked raised flower beds with an eclectic range of mature trees, hedges and plantings. There is a timber built summer house, pagoda seating area, outside power points and lighting.