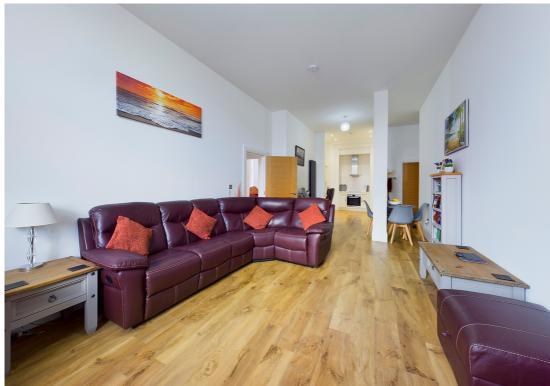

The property offers modern and spacious accommodation comprising of a generous open plan living room with dining area and modern fitted kitchen. From here is an inner hallway that provides access to the principle bedroom with an ensuite shower room, guest bedroom with dual aspect windows and a family bathroom. It also benefits from double glazing throughout and an eco-friendly heat pump system.