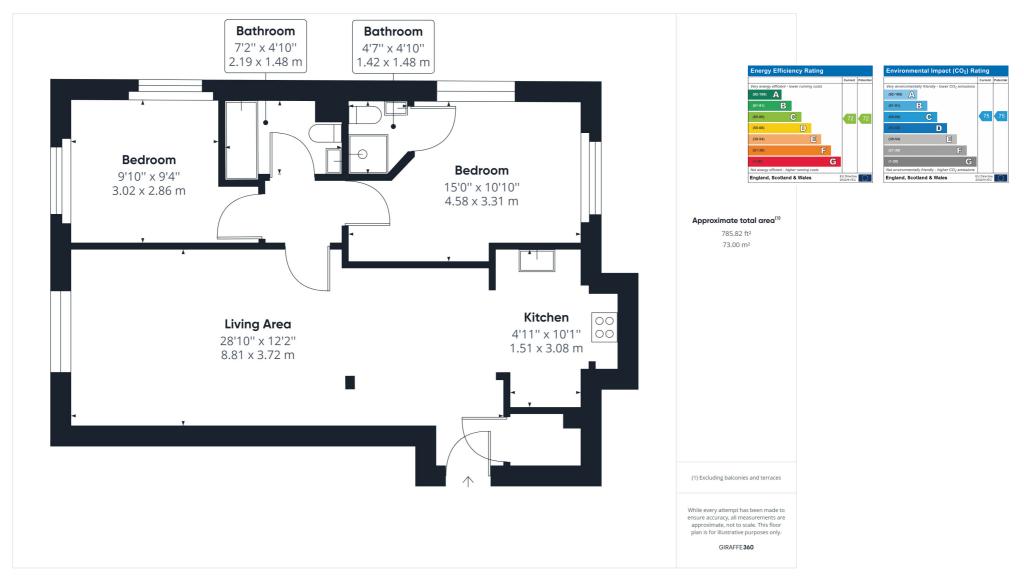

The property offers modern and spacious accommodation comprising of a generous open plan living room with dining area and modern fitted kitchen. From here is an inner hallway that provides access to the principle bedroom with an ensuite shower room, guest bedroom with dual aspect windows and a family bathroom. It also benefits from double glazing throughout and an eco-friendly heat pump system.

All measurements are approximate and quoted in metric with imperial equivalents and for general guidance only and whilst every attempt has been made to ensure accuracy, they must not be relied on. The fixtures, fittings and appliances referred to have not been tested and therefore no guarantee can be given and that they are in working order. Internal photographs are reproduced for general information and it must not be inferred that any item shown is included with the property. For a free valuation, contact the numbers listed on the brochure.