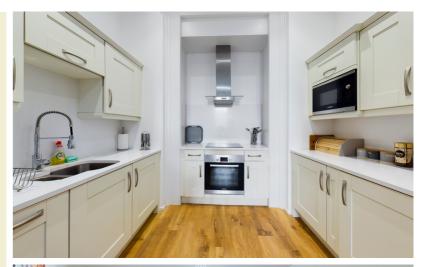

The property offers modern and spacious accommodation comprising of a generous open plan living room with dining area and modern fitted kitchen. From here is an inner hallway that provides access to the principle bedroom with an ensuite shower room, guest bedroom with dual aspect windows and a family bathroom. It also benefits from double glazing throughout and an eco-friendly heat pump system.