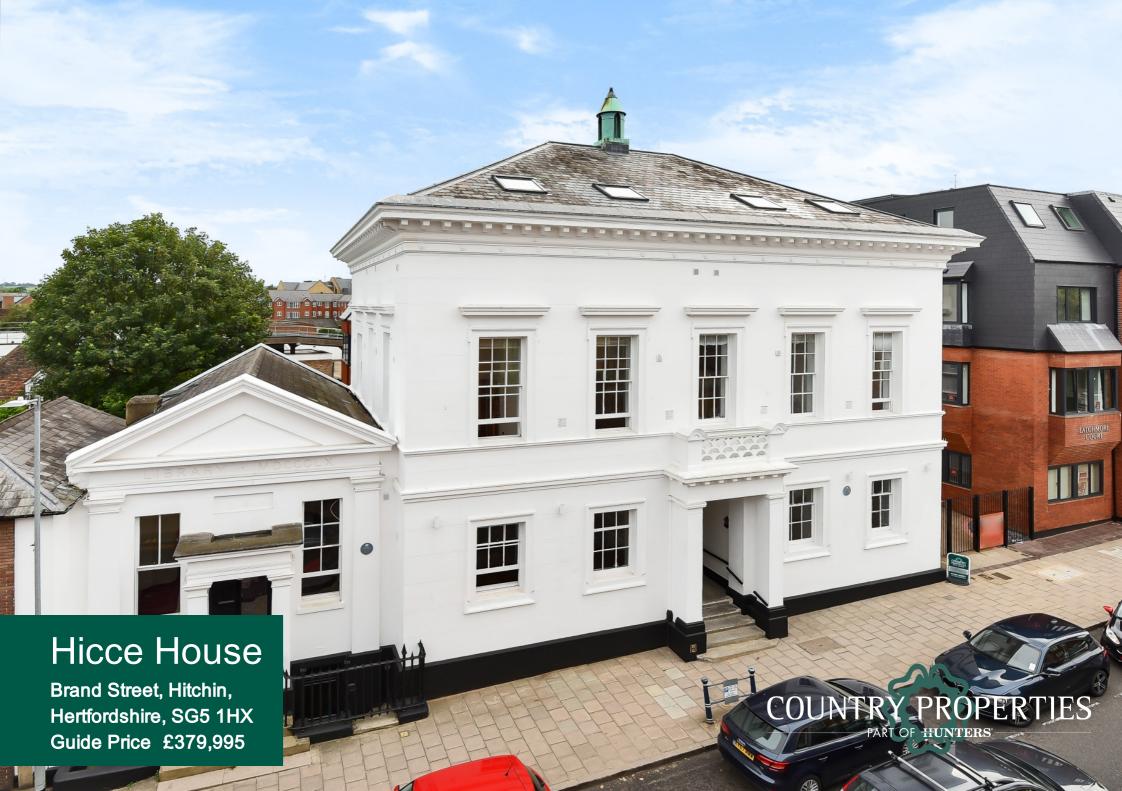

This superb property is part of a Grade II listed building conversion that was carried out in 2018 and forms part of Hicce House, a highly sought after development which is situated off of Brand Street in the town centre. The white facade and large Georgian windows aided the design of the properties and gave them a light and airy feel with the high ceilings adding to the space and character. The apartment is part of a gated community which benefits from a secure video entry system.

We have been advised by the vendor that the remaining lease on the property is 120 years with a service charge of £1,708.17 per annum and a ground rent of £350 per annum.

- A wonderful two bedroom property that formed part of a listed building conversion
- Gated community with video entry system and additional bike storage
- First floor apartment serviced by both lift & stairs
- High specification throughout with character features, high ceilings and large windows
- Open plan living/dining area with fitted kitchen area
- 0.8 miles, 16 min walk to train station (as per Google maps)