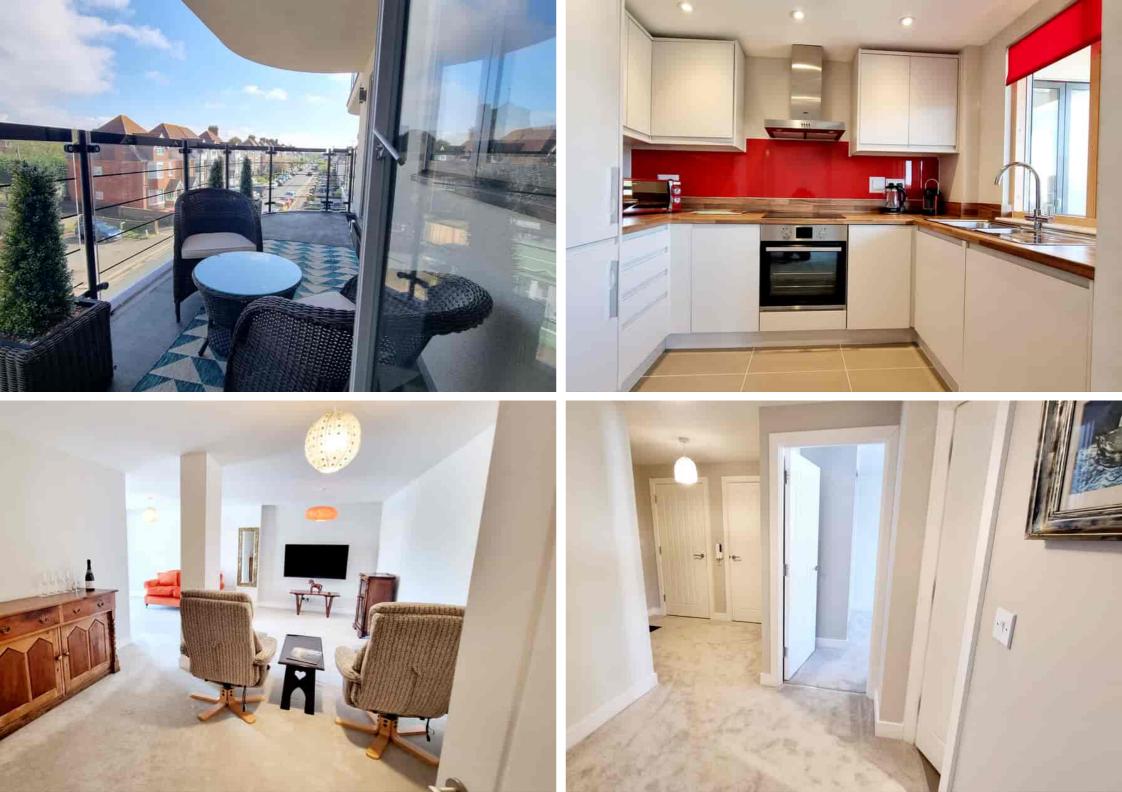

Flat 22 Sea Road, Bexhill-on-Sea, East Sussex, TN40 1FJ An Executive Style Three Bed Apartment With Spacious Balcony : Stunning Throughout: No Chain ! £350,000

Executive Apartment Immaculate Throughout \* Spacious L Shaped Lounge-Diner \* Large Private Balcony With Glass Balustrade (Accessed From The Master Bedroom & Lounge - Diner ) \* A Master Bedroom With & En Suite \* Bespoke Bathroom & En-Suite \* Three Good Size Bedrooms In Total (Two Double & x1 Single Bedroom) \* 5 Year LABC Building Warranty Remaining \* A Highly Efficient Megaflow Hot Water System \* Velfac Composite Double Glazing \* Modern Kitchen With Built In Appliances \* Super Fast / Hi Speed Broadband \* Wired For Sky / Satellite TV \* Quality Carpets & Floor Coverings \* Secure Allocated Basement Parking Space \* Lift Access To All Floors \* Secure Communal Entrance & Audio System \* Highly Efficient Electric Digital Radiators \* Large Storage & Airing Cupboards \* Communal Refuse Area & Recycling Bins \* Separate Secured Bike Storage Area \* An Immaculate Apartment Throughout \* Sold with no onward chain **Tenure:** Leasehold \*Leasehold length- 120 years remaining \*Maintenance charge: approximately £3342 annually. For any more information please contact the office.

Executive Apartment Immaculate Throughout \* Spacious L Shaped Lounge-Diner \* Large Private Balcony With Glass Balustrade (Accessed From The Master Bedroom & Lounge - Diner ) \* A Master Bedroom With & En Suite \* Bespoke Bathroom & En-Suite \* Three Good Size Bedrooms In Total (Two Double & x1 Single Bedroom) \* 5 Year LABC Building Warranty Remaining \* A Highly Efficient Megaflow Hot Water System \* Velfac Composite Double Glazing \* Modern Kitchen With Built In Appliances \* Super Fast / Hi Speed Broadband \* Wired For Sky / Satellite TV \* Quality Carpets & Floor Coverings \* Secure Allocated Basement Parking Space \* Lift Access To All Floors \* Secure Communal Entrance & Audio System \* Highly Efficient Electric Digital Radiators \* Large Storage & Airing Cupboards \* Communal Refuse Area & Recycling Bins \* Separate Secured Bike Storage Area \* An Immaculate Apartment Throughout \* Sold With No Onward Chain & A Long 120 Year Lease.