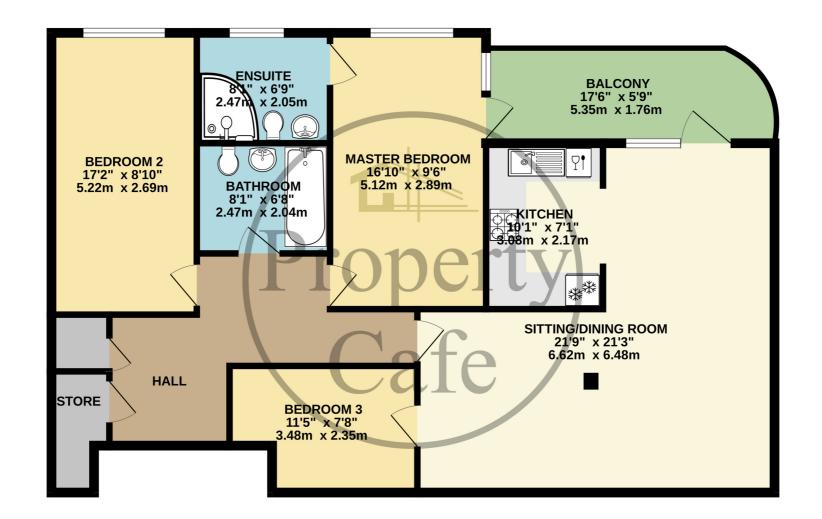

## SECOND FLOOR 1080 sq.ft. (100.3 sq.m.) approx.

TOTAL FLOOR AREA : 1080 sq.ft. (100.3 sq.m.) approx.

Whilst every attempt has been made to ensure the accuracy of the floorplan contained here, measurements of doors, windows, rooms and any other items are approximate and no responsibility is taken for any error, omission or mis-statement. This plan is for illustrative purposes only and should be used as such by any prospective purchaser. The services, systems and appliances shown have not been tested and no guarantee as to their operability or efficiency can be given. Made with Metropix & 2024