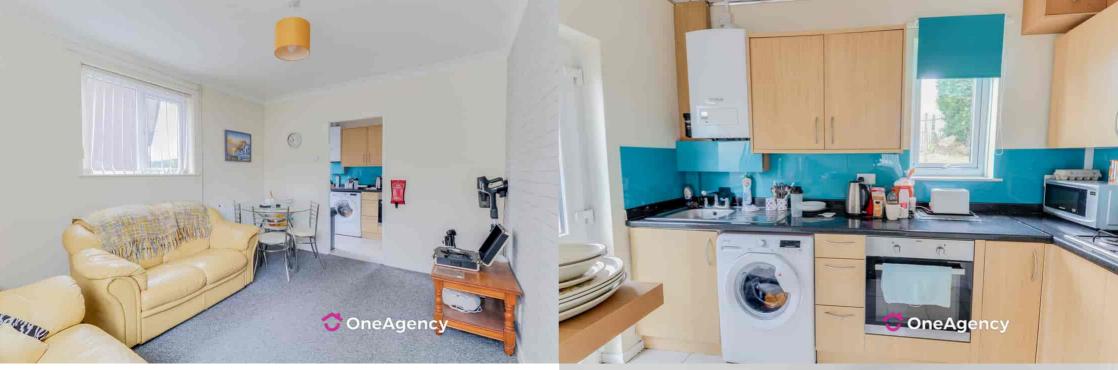

### Lounge

 $3.90m \times 3.08m (12' 10" \times 10' 1")$  Double glazed windows, radiator and carpet flooring.

#### Kitchen

3.12m x 1.82m (10' 3" x 6' 0") A range of wall and base units with worktops, stainless steel sink basin, integral oven, plumbing for a washing machine, space for a fridge/freezer, double glazed window, UPVC door, radiator and tiled flooring.