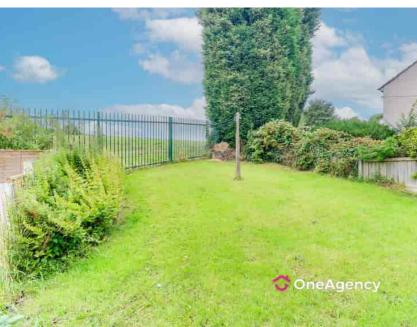

#### External

Front - A paved path and lawned garden.

Rear - A lawned rear garden.