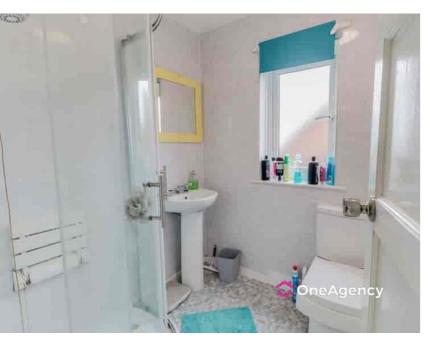

#### Shower Room

1.68m x 1.66m (5' 6" x 5' 5") A walk in shower unit, pedestal hand wash basin, low level W/C, double glazed window, radiator and vinyl flooring.

#### W/C

A low level W/C, hand wash basin, double glazed window and vinyl flooring.