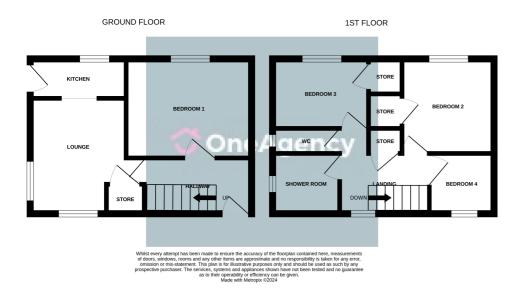

#### **Ground Floor**

Hallway

UPVC door, radiator and tiled flooring.

### Lounge

 $3.90m \times 3.08m (12' 10" \times 10' 1")$  Double glazed windows, radiator and carpet flooring.

#### Kitchen

3.12m x 1.82m (10' 3" x 6' 0") A range of wall and base units with worktops, stainless steel sink basin, integral oven, plumbing for a washing machine, space for a fridge/freezer, double glazed window, UPVC door, radiator and tiled flooring.

#### Bedroom One

 $3.95m \times 3.90m (13' 0" \times 12' 10")$  A double glazed window, radiator and carpet flooring.

#### First Floor

Bedroom Two

 $3.60m \times 3.21m$  (11' 10" x 10' 6") A double glazed window, storage, radiator and carpet flooring.

#### **Bedroom Three**

 $3.14m \times 2.91m (10' 4" \times 9' 7")$  A double glazed window, storage, radiator and carpet flooring.

#### Bedroom Four

2.56m x 2.48m (8' 5" x 8' 2") A double glazed window, grey tall radiator and carpet flooring.

#### Shower Room

1.68m x 1.66m (5' 6" x 5' 5") A walk in shower unit, pedestal hand wash basin, low level W/C, double glazed window, radiator and vinyl flooring.

#### W/C

A low level W/C, hand wash basin, double glazed window and vinyl flooring.