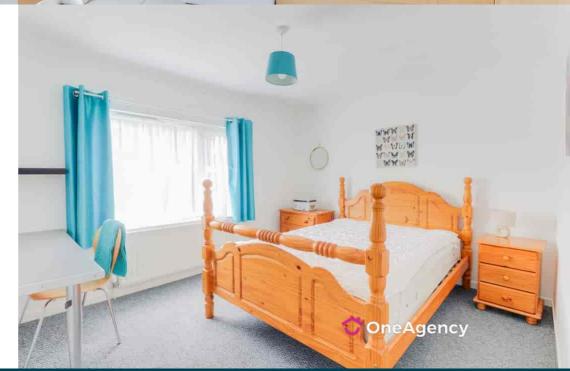

#### Bedroom One

 $3.95m \times 3.90m (13' 0" \times 12' 10")$  A double glazed window, radiator and carpet flooring.

#### First Floor

Bedroom Two

 $3.60m \times 3.21m$  (11' 10" x 10' 6") A double glazed window, storage, radiator and carpet flooring.

#### **Bedroom Three**

 $3.14m \times 2.91m (10' 4" \times 9' 7")$  A double glazed window, storage, radiator and carpet flooring.

#### Bedroom Four

2.56m x 2.48m (8' 5" x 8' 2") A double glazed window, grey tall radiator and carpet flooring.