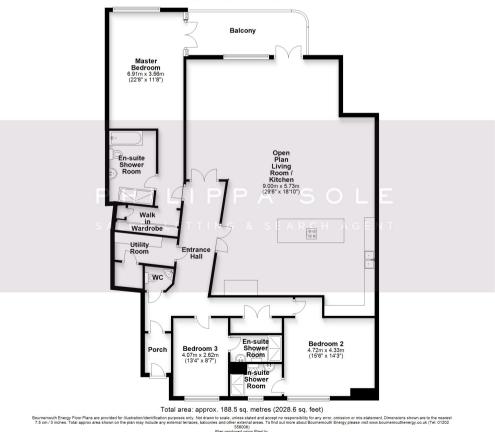

to the westerly facing balcony. The master bedroom has an en-suite bathroom and dressing area and has access to the westerly facing balcony also. The further two bedrooms have ensuites and fitted cupboards. This beautiful apartment offers tremendous living accommodation and is finished to a good specification. There are two underground secure parking spaces and internal lift up to the apartment.

## LOCATION

Located in prestigious Sandbanks, the amenities, shops and cafes are just a short walk away. The award winning beaches at Sandbanks are close by as too is the Championship Parkstone Golf Club. There are excellent rail links into London Waterloo in under 2 hours and is within catchment for the highly reputable Lilliput school.



First Floor Approx. 188.5 sq. metres (2028.6 sq. feet)