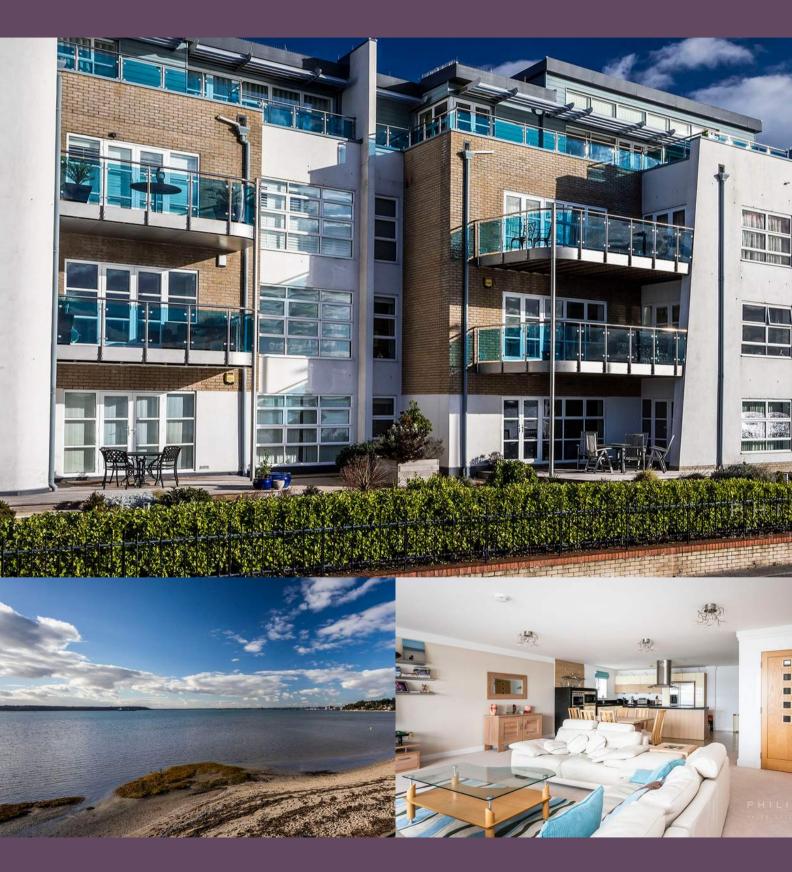

#### £2,450 PCM

3 Bedroom apartment

Westerly facing balcony

Stunning harbour views

Open plan lounge / dining room /kitchen

Two secure underground parking spaces.

All bedrooms are en-suite

Ideal for watersports enthusiasts

### ABOUT THIS PROPERTY

Available beginning of Septmber, this exquisite modern family apartment in the heart of Sandbanks offers 3 bedrooms with en-suites and secure underground parking. The westerly facing balcony has stunning views over the harbour and is located 60 meters from Sandbanks beach. The property is offered furnished on a long term let.

This modern apartment has a large open plan living/dining/kitchen space with double doors onto the westerly facing balcony. The master bedroom has an en-suite bathroom and dressing area and has access to the westerly facing balcony also. The further two bedrooms have ensuites and fitted cupboards. This beautiful apartment offers tremendous living accommodation and is finished to a good specification. There are two underground secure parking spaces and internal lift up to the apartment.