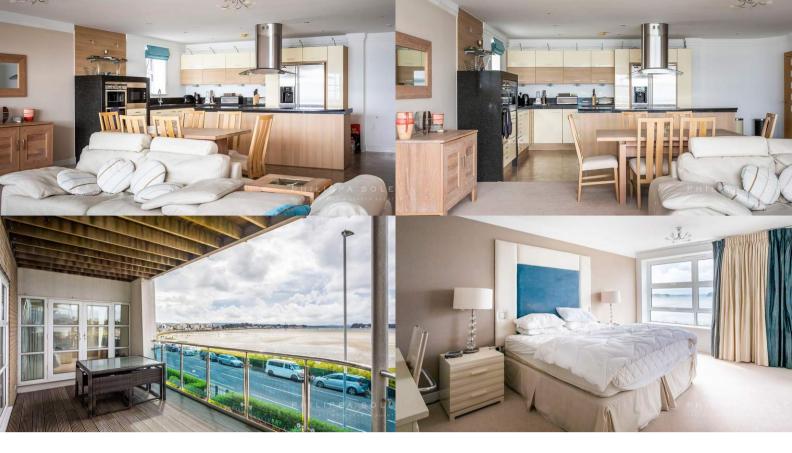

#### £2,450 PCM

3 Bedroom apartment

Westerly facing balcony

Stunning harbour views

Open plan lounge / dining room /kitchen

Two secure underground parking spaces.

All bedrooms are en-suite

Ideal for watersports enthusiasts

This modern apartment has a large open plan living/dining/kitchen space with double doors onto the westerly facing balcony. The master bedroom has an en-suite bathroom and dressing area and has access to the westerly facing balcony also. The further two bedrooms have ensuites and fitted cupboards. This beautiful apartment offers tremendous living accommodation and is finished to a good specification. There are two underground secure parking spaces and internal lift up to the apartment.