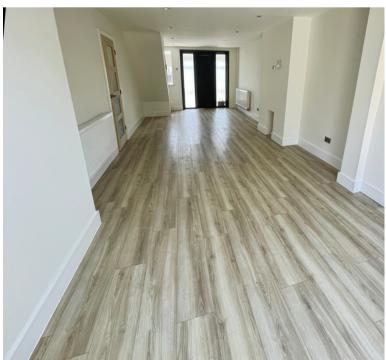

D RE-LAID DRIVEWAY TO FORE
- POPULAR PARK FARM ESTATE



#### **ROOM DESCRIPTIONS**

# **Approach**

Approached via a recently re-laid driveway to the fore leading to an enclosed porch with further door giving access to the accommodation.

# Extended lounge/dining room

30' 09" x 12' 04" (9.37m x 3.76m)

#### Kitchen

13' 07" x 6' 10" (4.14m x 2.08m)

## Guest W.C.

Having a w.c.

## **Bedroom One**

9' 8" x 12' 4" (2.95m x 3.76m)

## **Bedroom Two**

9' 3" x 12' 9" (2.82m x 3.89m)

## **Bedroom Three**

7' 0" x 9' 2" (2.13m x 2.79m)

## Family Bathroom

7' 0" x 7' 2" (2.13m x 2.18m)

## Rear Garden

A private, established rear garden, having a pebbled patio area with raised borders with steps leading to a lawned garden.

# **Garage Space**

Having an up and over door for storage only.





















# **FLOORPLAN & EPC**

GROUND FLOOR 1ST FLOOR





Whilst every attempt has been made to ensure the accuracy of the floorplan contained here, measurements of doors, windows, rooms and any other items are approximate and no responsibility is taken for any erors, omission or mis-statement. This plan is for illustrative purposes only and should be used as such by any prospective purchaser. The services, systems and appliances shown have not been tested and no guarantee as to their operability or efficiency can be given.