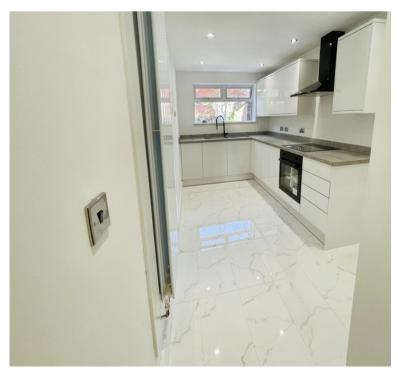

AND RE-LAID DRIVEWAY TO FORE
- POPULAR PARK FARM ESTATE



#### **ROOM DESCRIPTIONS**

# **Approach**

Approached via a recently re-laid driveway to the fore leading to an enclosed porch with further door giving access to the accommodation.

# Extended lounge/dining room

30' 09" x 12' 04" (9.37m x 3.76m)

#### Kitchen

13' 07" x 6' 10" (4.14m x 2.08m)

## Guest W.C.

Having a w.c.

## **Bedroom One**

9' 8" x 12' 4" (2.95m x 3.76m)

## **Bedroom Two**

9' 3" x 12' 9" (2.82m x 3.89m)

## **Bedroom Three**

7' 0" x 9' 2" (2.13m x 2.79m)

## Family Bathroom

7' 0" x 7' 2" (2.13m x 2.18m)

## Rear Garden

A private, established rear garden, having a pebbled patio area with raised borders with steps leading to a lawned garden.

# **Garage Space**

Having an up and over door for storage only.





















# **FLOORPLAN & EPC**

GROUND FLOOR 1ST FLOOR





Whilst every attempt has been made to ensure the accuracy of the floorplan contained here, measurements of doors, windows, rooms and any other items are approximate and no responsibility is taken for any erors, omission or mis-statement. This plan is for illustrative purposes only and should be used as such by any prospective purchaser. The services, systems and appliances shown have not been tested and no guarantee as to their operability or efficiency can be given.