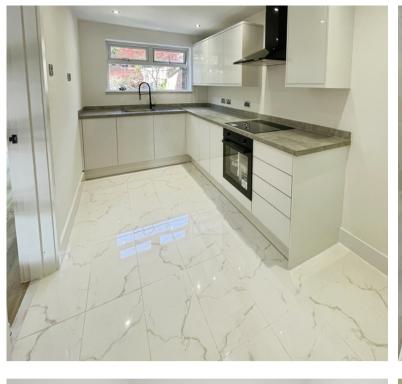

AID DRIVEWAY TO FORE
- POPULAR PARK FARM ESTATE



#### **ROOM DESCRIPTIONS**

# **Approach**

Approached via a recently re-laid driveway to the fore leading to an enclosed porch with further door giving access to the accommodation.

# Extended lounge/dining room

30' 09" x 12' 04" (9.37m x 3.76m)

#### Kitchen

13' 07" x 6' 10" (4.14m x 2.08m)

## Guest W.C.

Having a w.c.

## **Bedroom One**

9' 8" x 12' 4" (2.95m x 3.76m)

## **Bedroom Two**

9' 3" x 12' 9" (2.82m x 3.89m)

## **Bedroom Three**

7' 0" x 9' 2" (2.13m x 2.79m)

## Family Bathroom

7' 0" x 7' 2" (2.13m x 2.18m)

## Rear Garden

A private, established rear garden, having a pebbled patio area with raised borders with steps leading to a lawned garden.

# **Garage Space**

Having an up and over door for storage only.





















# **FLOORPLAN & EPC**

GROUND FLOOR 1ST FLOOR





Whilst every attempt has been made to ensure the accuracy of the floorplan contained here, measurements of doors, windows, rooms and any other items are approximate and no responsibility is taken for any erors, omission or mis-statement. This plan is for illustrative purposes only and should be used as such by any prospective purchaser. The services, systems and appliances shown have not been tested and no guarantee as to their operability or efficiency can be given.