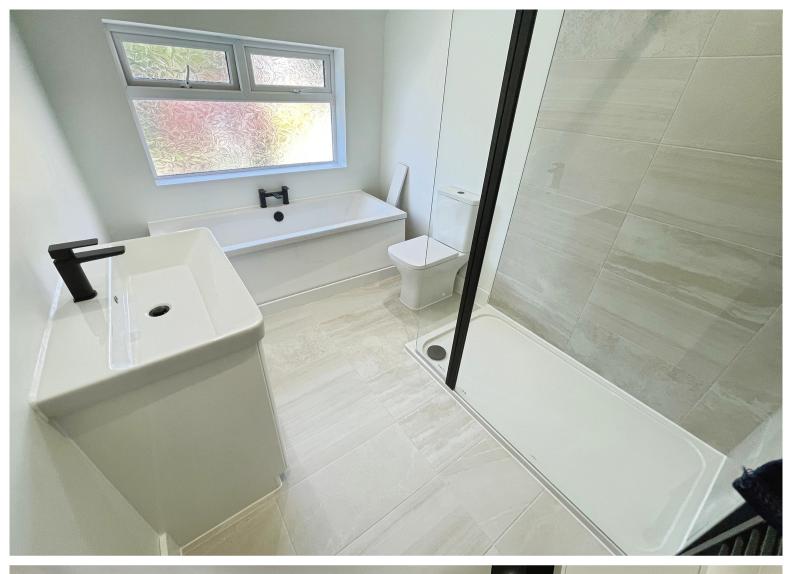

RE-LAID DRIVEWAY TO FORE
- POPULAR PARK FARM ESTATE



#### **ROOM DESCRIPTIONS**

# **Approach**

Approached via a recently re-laid driveway to the fore leading to an enclosed porch with further door giving access to the accommodation.

# Extended lounge/dining room

30' 09" x 12' 04" (9.37m x 3.76m)

#### Kitchen

13' 07" x 6' 10" (4.14m x 2.08m)

## Guest W.C.

Having a w.c.

## **Bedroom One**

9' 8" x 12' 4" (2.95m x 3.76m)

## **Bedroom Two**

9' 3" x 12' 9" (2.82m x 3.89m)

## **Bedroom Three**

7' 0" x 9' 2" (2.13m x 2.79m)

## Family Bathroom

7' 0" x 7' 2" (2.13m x 2.18m)

## Rear Garden

A private, established rear garden, having a pebbled patio area with raised borders with steps leading to a lawned garden.

# **Garage Space**

Having an up and over door for storage only.





















# **FLOORPLAN & EPC**

GROUND FLOOR 1ST FLOOR





Whilst every attempt has been made to ensure the accuracy of the floorplan contained here, measurements of doors, windows, rooms and any other items are approximate and no responsibility is taken for any erors, omission or mis-statement. This plan is for illustrative purposes only and should be used as such by any prospective purchaser. The services, systems and appliances shown have not been tested and no guarantee as to their operability or efficiency can be given.