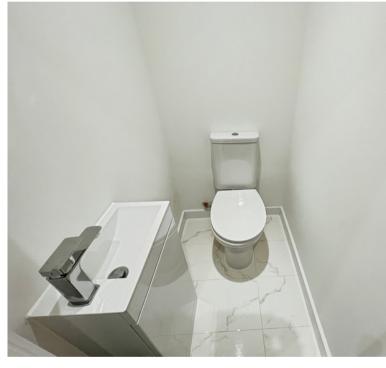

DRIVEWAY TO FORE
- POPULAR PARK FARM ESTATE



#### **ROOM DESCRIPTIONS**

# **Approach**

Approached via a recently re-laid driveway to the fore leading to an enclosed porch with further door giving access to the accommodation.

# Extended lounge/dining room

30' 09" x 12' 04" (9.37m x 3.76m)

#### Kitchen

13' 07" x 6' 10" (4.14m x 2.08m)

## Guest W.C.

Having a w.c.

## **Bedroom One**

9' 8" x 12' 4" (2.95m x 3.76m)

## **Bedroom Two**

9' 3" x 12' 9" (2.82m x 3.89m)

## **Bedroom Three**

7' 0" x 9' 2" (2.13m x 2.79m)

## Family Bathroom

7' 0" x 7' 2" (2.13m x 2.18m)

## Rear Garden

A private, established rear garden, having a pebbled patio area with raised borders with steps leading to a lawned garden.

# **Garage Space**

Having an up and over door for storage only.





















# **FLOORPLAN & EPC**

GROUND FLOOR 1ST FLOOR





Whilst every attempt has been made to ensure the accuracy of the floorplan contained here, measurements of doors, windows, rooms and any other items are approximate and no responsibility is taken for any erors, omission or mis-statement. This plan is for illustrative purposes only and should be used as such by any prospective purchaser. The services, systems and appliances shown have not been tested and no guarantee as to their operability or efficiency can be given.