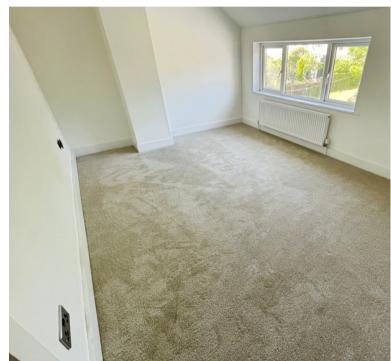

## **Bedroom One**

9' 8" x 12' 4" (2.95m x 3.76m)

## **Bedroom Two**

9' 3" x 12' 9" (2.82m x 3.89m)

## **Bedroom Three**

7' 0" x 9' 2" (2.13m x 2.79m)