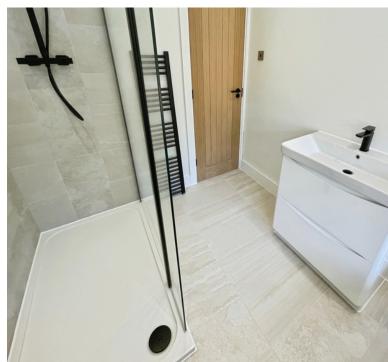

D DRIVEWAY TO FORE
- POPULAR PARK FARM ESTATE



#### **ROOM DESCRIPTIONS**

# **Approach**

Approached via a recently re-laid driveway to the fore leading to an enclosed porch with further door giving access to the accommodation.

# Extended lounge/dining room

30' 09" x 12' 04" (9.37m x 3.76m)

#### Kitchen

13' 07" x 6' 10" (4.14m x 2.08m)

## Guest W.C.

Having a w.c.

## **Bedroom One**

9' 8" x 12' 4" (2.95m x 3.76m)

## **Bedroom Two**

9' 3" x 12' 9" (2.82m x 3.89m)

## **Bedroom Three**

7' 0" x 9' 2" (2.13m x 2.79m)

## Family Bathroom

7' 0" x 7' 2" (2.13m x 2.18m)

## Rear Garden

A private, established rear garden, having a pebbled patio area with raised borders with steps leading to a lawned garden.

# **Garage Space**

Having an up and over door for storage only.





















# **FLOORPLAN & EPC**

GROUND FLOOR 1ST FLOOR





Whilst every attempt has been made to ensure the accuracy of the floorplan contained here, measurements of doors, windows, rooms and any other items are approximate and no responsibility is taken for any erors, omission or mis-statement. This plan is for illustrative purposes only and should be used as such by any prospective purchaser. The services, systems and appliances shown have not been tested and no guarantee as to their operability or efficiency can be given.