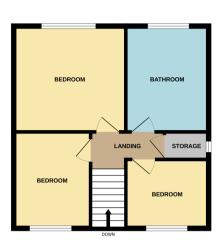

## **Bedroom One**

9' 8" x 12' 4" (2.95m x 3.76m)

## **Bedroom Two**

9' 3" x 12' 9" (2.82m x 3.89m)

## **Bedroom Three**

7' 0" x 9' 2" (2.13m x 2.79m)

## Family Bathroom

7' 0" x 7' 2" (2.13m x 2.18m)

# **FLOORPLAN & EPC**

GROUND FLOOR 1ST FLOOR

Whilst every attempt has been made to ensure the accuracy of the floorplan contained here, measurements of doors, windows, rooms and any other items are approximate and no responsibility is taken for any erors, omission or mis-statement. This plan is for illustrative purposes only and should be used as such by any prospective purchaser. The services, systems and appliances shown have not been tested and no guarantee as to their operability or efficiency can be given.