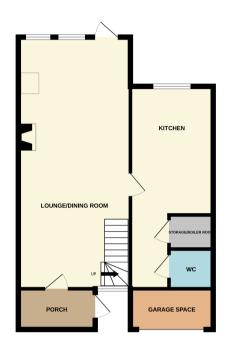

# Extended lounge/dining room

30' 09" x 12' 04" (9.37m x 3.76m)

#### Kitchen

13' 07" x 6' 10" (4.14m x 2.08m)

## Guest W.C.

Having a w.c.

# **Garage Space**

Having an up and over door for storage only.

# **FLOORPLAN & EPC**

GROUND FLOOR 1ST FLOOR

Whilst every attempt has been made to ensure the accuracy of the floorplan contained here, measurements of doors, windows, rooms and any other items are approximate and no responsibility is taken for any erors, omission or mis-statement. This plan is for illustrative purposes only and should be used as such by any prospective purchaser. The services, systems and appliances shown have not been tested and no guarantee as to their operability or efficiency can be given.