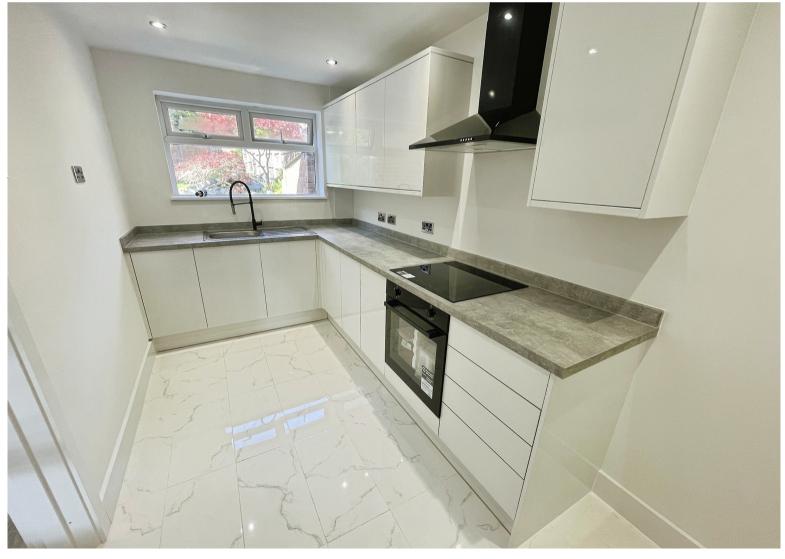

-LAID DRIVEWAY TO FORE
- POPULAR PARK FARM ESTATE



#### **ROOM DESCRIPTIONS**

# **Approach**

Approached via a recently re-laid driveway to the fore leading to an enclosed porch with further door giving access to the accommodation.

# Extended lounge/dining room

30' 09" x 12' 04" (9.37m x 3.76m)

#### Kitchen

13' 07" x 6' 10" (4.14m x 2.08m)

## Guest W.C.

Having a w.c.

## **Bedroom One**

9' 8" x 12' 4" (2.95m x 3.76m)

## **Bedroom Two**

9' 3" x 12' 9" (2.82m x 3.89m)

## **Bedroom Three**

7' 0" x 9' 2" (2.13m x 2.79m)

## Family Bathroom

7' 0" x 7' 2" (2.13m x 2.18m)

## Rear Garden

A private, established rear garden, having a pebbled patio area with raised borders with steps leading to a lawned garden.

# **Garage Space**

Having an up and over door for storage only.





















# **FLOORPLAN & EPC**

GROUND FLOOR 1ST FLOOR





Whilst every attempt has been made to ensure the accuracy of the floorplan contained here, measurements of doors, windows, rooms and any other items are approximate and no responsibility is taken for any erors, omission or mis-statement. This plan is for illustrative purposes only and should be used as such by any prospective purchaser. The services, systems and appliances shown have not been tested and no guarantee as to their operability or efficiency can be given.