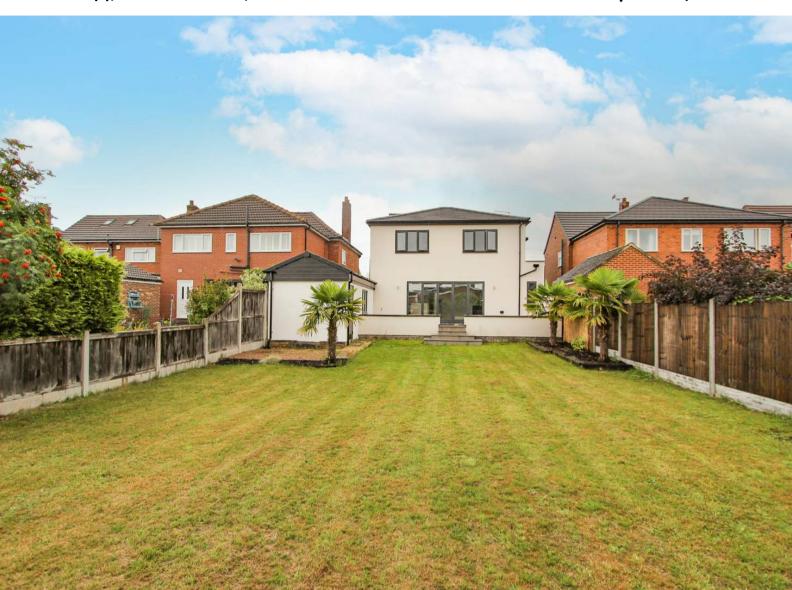

### Rear Garden

### **Owner's View**

3D Virtual Tour Available- Take a closer, more detailed look around via our 3D Virtual Tour! Don't forget that you can also check availability for viewings online via a visit to our website... Welcome to this detached family home which has been renovated to a high standard and ready to move straight into. The property comprises of a spacious entrance hall in which to welcome family and friends in this impressive property, whilst doors open to the lounge and open plan kitchen diner and entertaining area with bifolding doors opening onto a patio area and rear garden. There is a useful utility room and ground floor toilet, whilst the first floor has 4 double bedrooms, two with en-suites. Stoops Road is a popular road with the Bessacarr Community, just across the road is Haslam Park which has a generous sized field for children and dogs to enjoy, there is also tennis courts and a bowling green. Bessacarr Tennis Club is also a short stroll away. The schools are exceptional, both primary and secondary, and the walks from here are great for all ages.