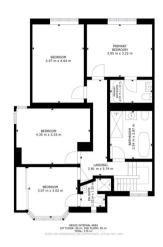

rear garden. There is a useful utility room and ground floor toilet, whilst the first floor has 4 double bedrooms, two with en-suites. Stoops Road is a popular road with the Bessacarr Community, just across the road is Haslam Park which has a generous sized field for children and dogs to enjoy, there is also tennis courts and a bowling green. Bessacarr Tennis Club is also a short stroll away. The schools are exceptional, both primary and secondary, and the walks from here are great for all ages.

### **Ground Floor**

### Floor Plan



Matterport

### **Entrance Hallway**



**Open Plan Kitchen Diner** 









Lounge





Tel: 01302 247754 Email: info@thepropertyhive.co.uk Web: www.thepropertyhive.co.uk





**Utility Room** 



**Ground Floor W/C** 



**First Floor** 

### Floor Plan



Matterport

### **Master Bedroom**



**En Suite** 







Tel: 01302 247754 Email: info@thepropertyhive.co.uk Web: www.thepropertyhive.co.uk

### **Second Bedroom**



**En Suite** 



**Third Bedroom** 





### **Fourth Bedroom**



**Family Bathroom** 





**External** 



el: 01302 247754 Email: info@thepropertyhive.co.uk Web: www.thepropertyhive.co.uk

### **Front Aspect**



### Rear Garden





### **Property Information**

Council Tax Band -

Utilities - Mains Gas, Mains Electricity, Mains Water

Water Meter -

Average Annual Electricity Bills -

Average Annual Gas Bills -

Average Annual Water Bills -

Tenure -

Solar Panels -



Space Heating System -

Approximate Heating System Installation Date -

Water Heating System -

Approximate Water Heating Installation Date -

Boiler