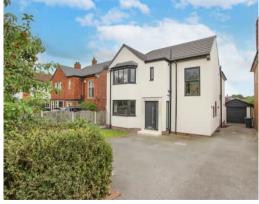

### **Front Aspect**

### **Owner's View**

3D Virtual Tour Available- Take a closer, more detailed look around via our 3D Virtual Tour! Don't forget that you can also check availability for viewings online via a visit to our website... Welcome to this detached family home which has been renovated to a high standard and ready to move straight into. The property comprises of a spacious entrance hall in which to welcome family and friends in this impressive property, whilst doors open to the lounge and open plan kitchen diner and entertaining area with bifolding doors opening onto a patio area and rear garden. There is a useful utility room and ground floor toilet, whilst the first floor has 4 double bedrooms, two with en-suites. Stoops Road is a popular road with the Bessacarr Community, just across the road is Haslam Park which has a generous sized field for children and dogs to enjoy, there is also tennis courts and a bowling green. Bessacarr Tennis Club is also a short stroll away. The schools are exceptional, both primary and secondary, and the walks from here are great for all ages.