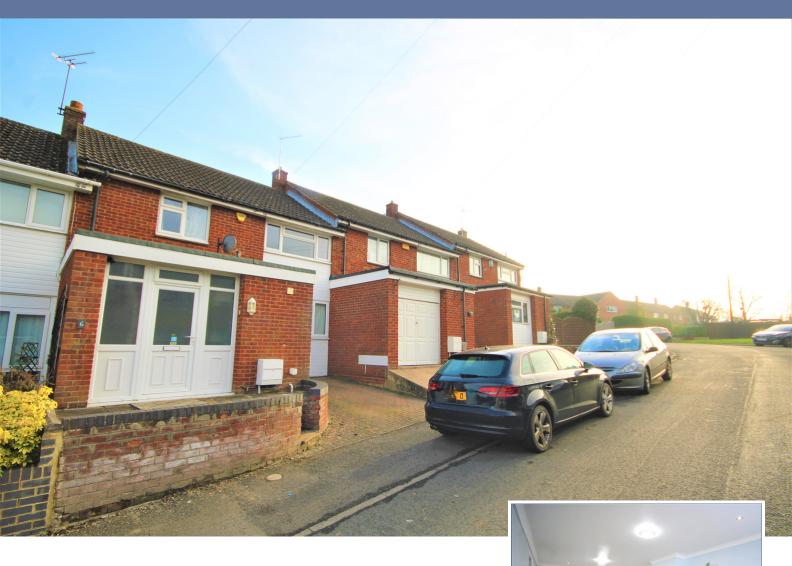

# 6 Grenville Road, Buckingham, MK18 1LR

# £320,000 Freehold

- Three Bedroom
- Large Kitchen Diner
- Catchment for the Royal Latin Grammar School
- Study
- · Driveway for one vehicle
- EPC Rating

A Three bedroom terraced property benefitting from gas to radiator central heating, and Upvc double glazing. This property further benefits from being in catchment for the Royal Latin Grammar School and is within close walking distance to Buckingham town and the local amenities. The accommodation over two floors comprises: Large entrance Hall, sitting room, kitchen/diner, and a study on the first floor, two good sized double bedrooms and a third single bedroom and family bathroom. There is a block paved driveway to the front, and enclosed south facing garden to the rear with a brick store/shed.