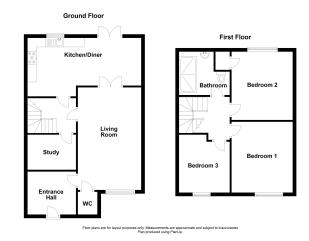

# £320,000 Freehold

- Three Bedroom
- Large Kitchen Diner
- Catchment for the Royal Latin Grammar School
- Study
- · Driveway for one vehicle
- EPC Rating

A Three bedroom terraced property benefitting from gas to radiator central heating, and Upvc double glazing. This property further benefits from being in catchment for the Royal Latin Grammar School and is within close walking distance to Buckingham town and the local amenities. The accommodation over two floors comprises: Large entrance Hall, sitting room, kitchen/diner, and a study on the first floor, two good sized double bedrooms and a third single bedroom and family bathroom. There is a block paved driveway to the front, and enclosed south facing garden to the rear with a brick store/shed.

#### **Entrance hall**

2.38m x 2.32m (7' 10" x 7' 7")

### Living room

6.35m x 3.51m (20' 10" x 11' 6")

# Kitchen/Diner

6.27m x 2.60m (20' 7" x 8' 6")

#### Study

2.95m x 2.67m (9' 8" x 8' 9")

#### **Bedroom One**

3.65m x 3.49m (12'0" x 11'5")

#### **Bedroom Two**

3.48m x 2.76m (11' 5" x 9' 1")

# **Bedroom Three**

2.80m x 2.70m (9' 2" x 8' 10")