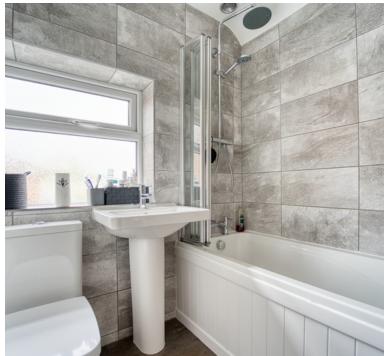

## Bathroom

5' 11" x 6' 2" (1.80m x 1.88m) Refitted white suite comprising; concealed cistern WC, wash hand basin, bath with screen surround and mixer tap shower over, tiled to splash back areas, double glazed window to side.