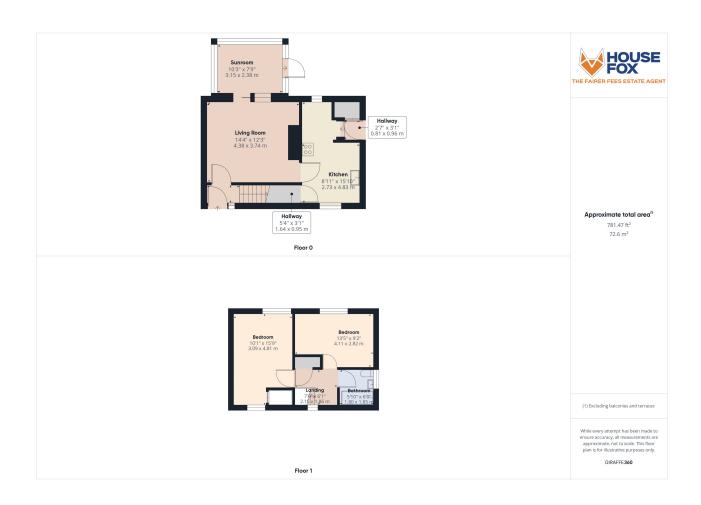

# Hallway

Stairs leading to first floor, door to lounge

# Lounge

13' 1" x 14' 5" (3.99m x 4.39m) A bright air room thanks to the large patio door opening ont the conservatory.

# Lean-to Conservatory

10' 8" x 8' 2" (3.25m x 2.49m) A useful additional space for either storage, play room, or just a great place to enjoy whilst in the garden.

## Kitchen

9' 0" x 15' 10" (2.74m x 4.83m) A good sized room fitted with ample base units with work surface over incoporating a sink drainer unit, electic hob with oven under and extractor over, double glazed windows to front and rear, large pantry cupboard, space for under counter appliance, door throught to:

# Landing

Access to all first floor rooms, shelved storage cupboard, double glazed window to front.

# Bedroom 1

15' 10" x 10' 10" (4.83m x 3.30m) Over stairs storage cupboard, double glazed windows to front and rear.

## Bedroom 2

13' 6" x 10' 1" (4.11m x 3.07m) Double glazed window to rear.

## Bathroom

5' 11" x 6' 2" (1.80m x 1.88m) Refitted white suite comprising; concealed cistern WC, wash hand basin, bath with screen surround and mixer tap shower over, tiled to splash back areas, double glazed window to side.