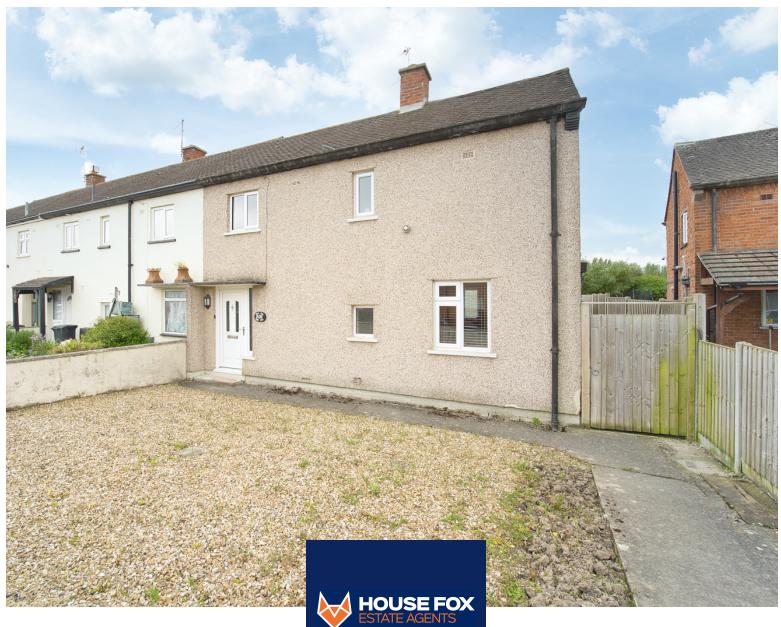

# Coleridge Road, Weston-Super-Mare, Somerset. BS23 3UW Offers in Excess of £200,000 Freehold FOR SALE

#### PROPERTY DESCRIPTION

HOUSE FOX presents to the market a greatly improved and spacious 2 bedroom end terraced house that deserves your attention not just for the condition internally but also the size of the garden! The well presented and very spacious accommodation has been upgraded throughout both in decor and infrastructre. Benefiting from two good sized double bedrooms and refitted stylish bathroom on the first floor as well as a mdern refitted kitchen diner and bright airy lounge with lean-to conservatory off it to the ground floor. A huge draw for those seeking outside space is the huge garden, something not often seen on a house of this size. The property is conveniently located, enjoys an open aspect to the rear across the sports field and is offered to the market with NO ONWARD CHAIN. Call the office now to avoid missing out.

#### **FEATURES**

- End Terrace House
- Large Garden
- 2 Double Bedrooms
- NO ONWARD CHAIN
- Recently Renovated Throughout
- Open Aspect Over Sports Field To Rear
- Ideal First Time Buy
- Ideal Buy To Let Property
- Useful Lean To Conservatory
- EPC RATING D65