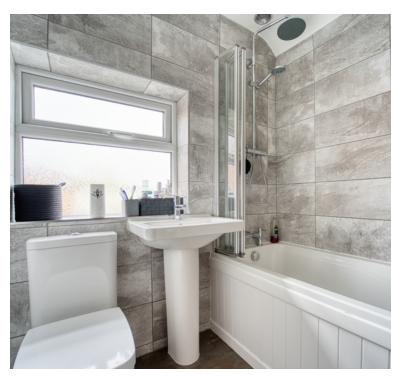

## Bathroom

5' 11" x 6' 2" (1.80m x 1.88m) Refitted white suite comprising; concealed cistern WC, wash hand basin, bath with screen surround and mixer tap shower over, tiled to splash back areas, double glazed window to side.