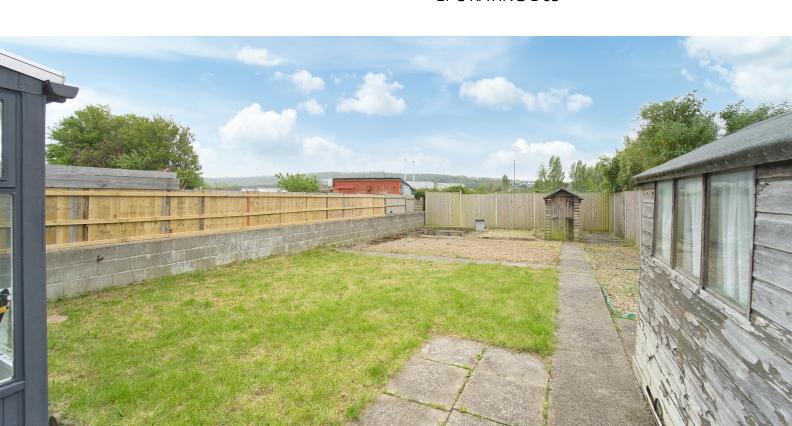

## Outside

The rear gardens are laid to lawn and paved patio and enjoy an open aspect to the rear as well as a good degree of sunshine. Much larger than most 2 bedroom houses if outside space is a must have for you, then you would be hard pushed to get much more for your money.