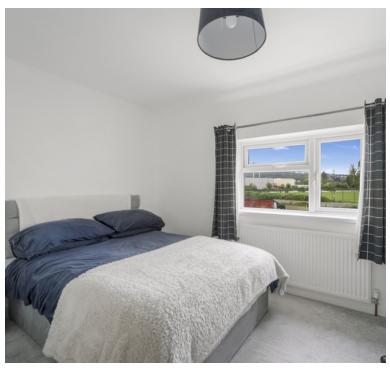

# Bedroom 1

15' 10" x 10' 10" (4.83m x 3.30m) Over stairs storage cupboard, double glazed windows to front and rear.

## Bedroom 2

13' 6" x 10' 1" (4.11m x 3.07m) Double glazed window to rear.