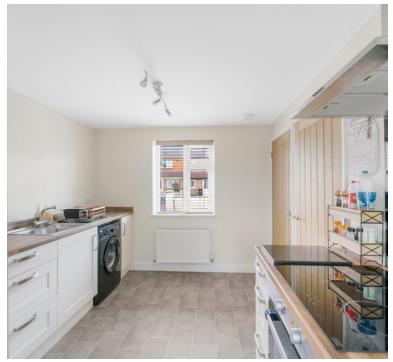

## Kitchen

9' 0" x 15' 10" (2.74m x 4.83m) A good sized room fitted with ample base units with work surface over incoporating a sink drainer unit, electic hob with oven under and extractor over, double glazed windows to front and rear, large pantry cupboard, space for under counter appliance, door throught to: