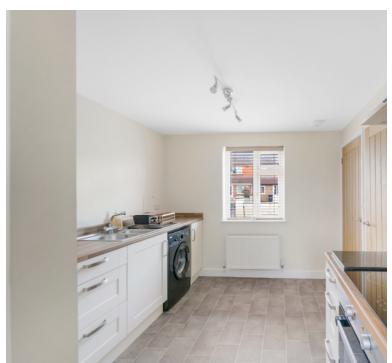

## Kitchen

9' 0" x 15' 10" (2.74m x 4.83m) A good sized room fitted with ample base units with work surface over incoporating a sink drainer unit, electic hob with oven under and extractor over, double glazed windows to front and rear, large pantry cupboard, space for under counter appliance, door throught to: