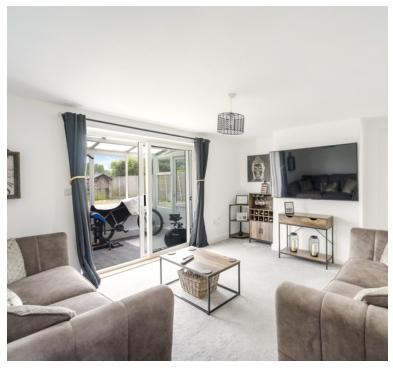

# Lounge

13' 1" x 14' 5" (3.99m x 4.39m) A bright air room thanks to the large patio door opening ont the conservatory.

# Lean-to Conservatory

10' 8" x 8' 2" (3.25m x 2.49m) A useful additional space for either storage, play room, or just a great place to enjoy whilst in the garden.