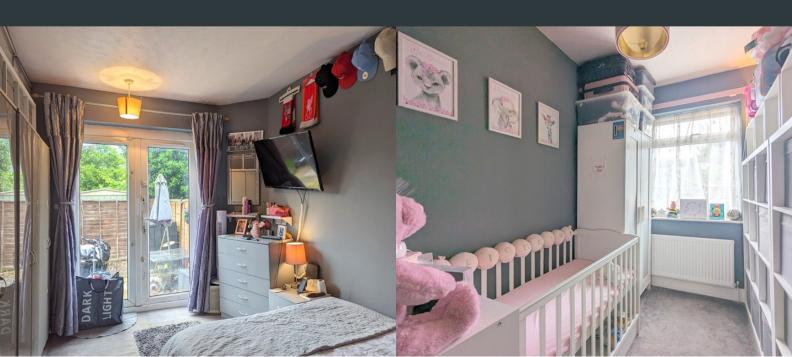

### **Bedroom One**

2.77m x 3.41m (9' 1" x 11' 2") Rear aspect double glazed French doors to garden, carpeted flooring and wall mounted radiator.

### **Bedroom Two**

 $1.91 \, \text{m} \times 2.29 \, \text{m}$  (6' 3" x 7' 6") Rear aspect double glazed window, carpeted flooring and wall mounted radiator.