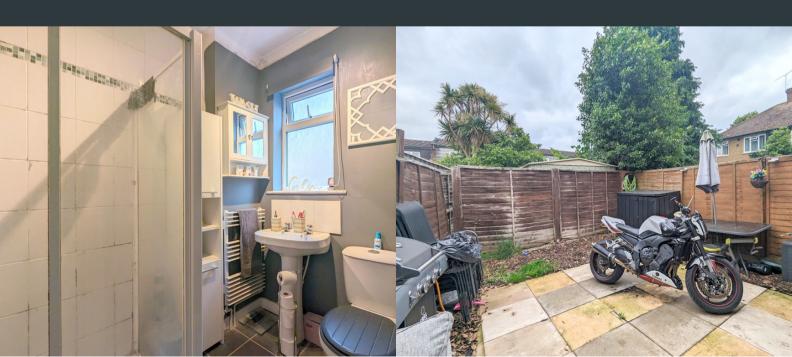

### **Shower Room**

Side aspect double glazed window with frosted glass, large corner shower, low level WC, pedestal wash basin and tiled floor/ walls.

#### Garden

Paved and fenced with side access from shared driveway.