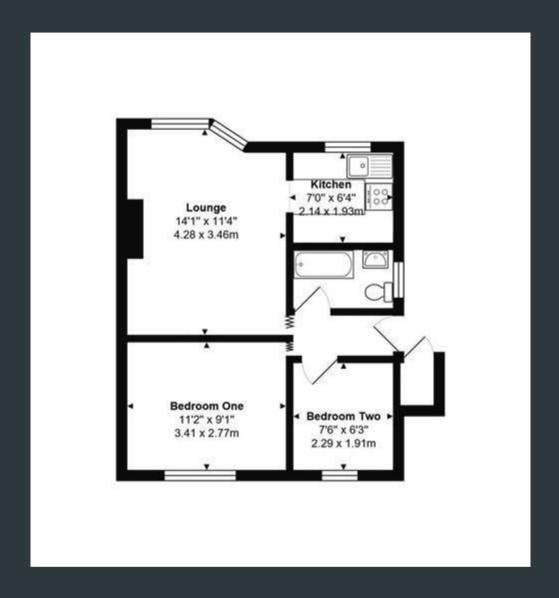

## **ROOM DESCRIPTIONS**

#### **Entrance Hall**

Approached via a side aspect wooden door, carpeted flooring and doors to all rooms.

### **Living Room**

3.46m x 4.28m (11' 4" x 14' 1") Front aspect double glazed bay window, carpeted flooring and wall mounted radiator.

# Kitchen

1.93m x 2.14m (6' 4" x 7' 0") Front aspect double glazed windows, eye and base level units with integrated combi boiler, gas hob, oven, extractor fan and drainage sink.

### **Bedroom One**

2.77m x 3.41m (9' 1" x 11' 2") Rear aspect double glazed French doors to garden, carpeted flooring and wall mounted radiator.

### **Bedroom Two**

 $1.91 \, \text{m} \times 2.29 \, \text{m}$  (6' 3" x 7' 6") Rear aspect double glazed window, carpeted flooring and wall mounted radiator.

### **Shower Room**

Side aspect double glazed window with frosted glass, large corner shower, low level WC, pedestal wash basin and tiled floor/ walls.