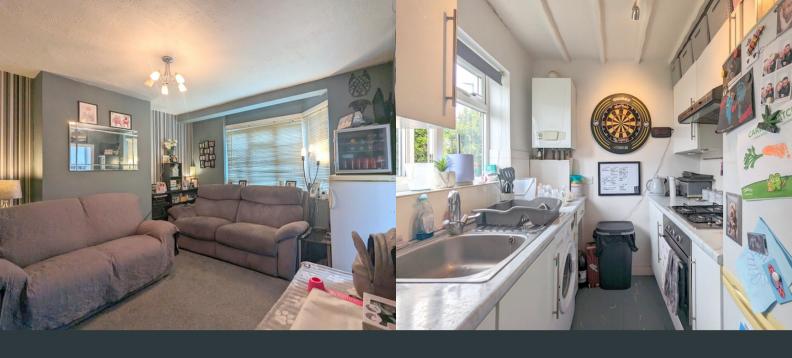

### **Living Room**

3.46m x 4.28m (11' 4" x 14' 1") Front aspect double glazed bay window, carpeted flooring and wall mounted radiator.

# Kitchen

1.93m x 2.14m (6' 4" x 7' 0") Front aspect double glazed windows, eye and base level units with integrated combi boiler, gas hob, oven, extractor fan and drainage sink.