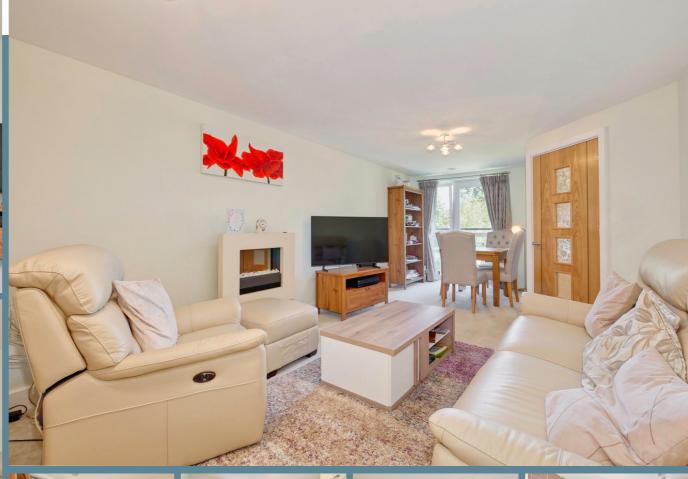

A retirement apartment up there with the best! This delightful 2 bedroom apartment is designed with independent living in mind and to offer the lifestyle of your choosing. Stepping inside, you'll find that it is beautifully presented throughout. There is a spacious living/dining room, which is ideal for entertaining and has plenty of natural light. The kitchen is just off this area, which is also well designed. 2 bright double bedrooms are served by a modern en-suite shower room and additional guest shower room. Well maintained, tranquil gardens are available to use when you want them as well as further on site communal facilities. Hailsham town centre shopping facilities are available at the end of the High Street making this apartment the ideal home for your retirement.

## Room Sizes

Entrance Hallway Living/Dining Room - 23' 7" x 11' 5" Kitchen - 7' 6" x 5' 9" Bedroom 1 - 13' 2" x 10' 2" En Suite Shower Room Bedroom 2 - 12' 2" x 9' 0" Utility Room Shower Room

49 20, Wolsey Place, London Road, Hailsham, East Sussex BN27 3FU