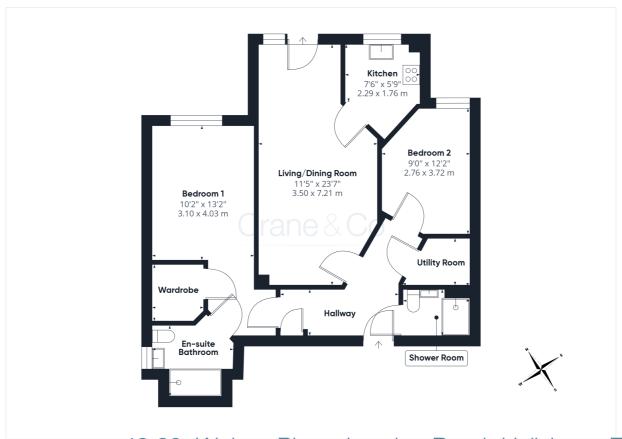

## Room Sizes

Entrance Hallway Living/Dining Room - 23' 7" x 11' 5" Kitchen - 7' 6" x 5' 9" Bedroom 1 - 13' 2" x 10' 2" En Suite Shower Room Bedroom 2 - 12' 2" x 9' 0" Utility Room Shower Room

49 20, Wolsey Place, London Road, Hailsham, East Sussex BN27 3FU