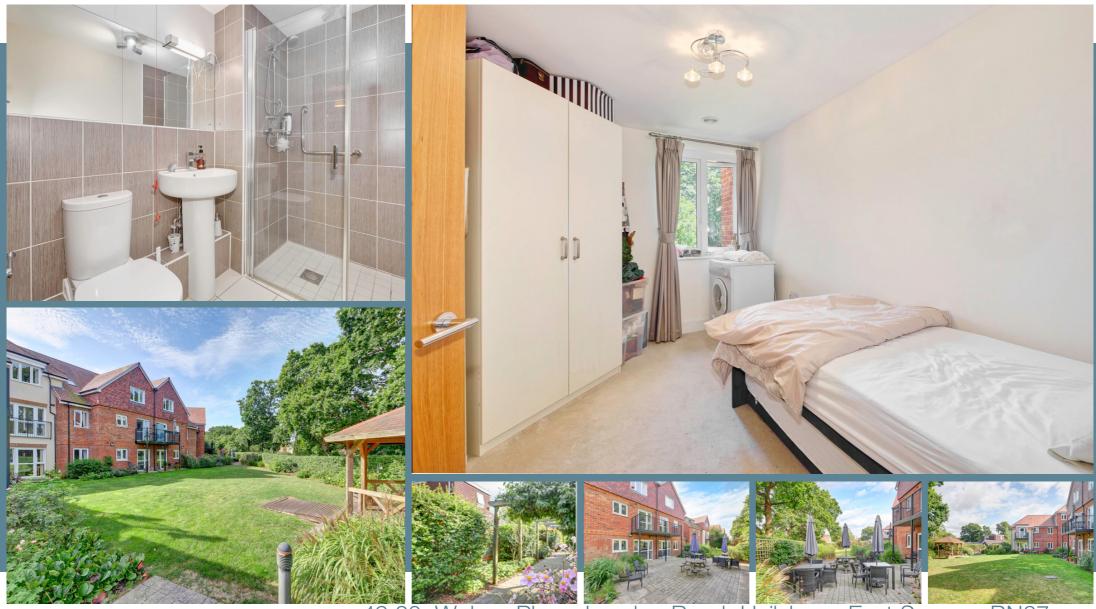

A retirement apartment up there with the best! This delightful 2 bedroom apartment is designed with independent living in mind and to offer the lifestyle of your choosing. Stepping inside, you'll find that it is beautifully presented throughout. There is a spacious living/dining room, which is ideal for entertaining and has plenty of natural light. The kitchen is just off this area, which is also well designed. 2 bright double bedrooms are served by a modern en-suite shower room and additional guest shower room. Well maintained, tranquil gardens are available to use when you want them as well as further on site communal facilities. Hailsham town centre shopping facilities are available at the end of the High Street making this apartment the ideal home for your retirement.

## Room Sizes

Entrance Hallway Living/Dining Room - 23' 7" x 11' 5" Kitchen - 7' 6" x 5' 9" Bedroom 1 - 13' 2" x 10' 2" En Suite Shower Room Bedroom 2 - 12' 2" x 9' 0" Utility Room Shower Room

49 20, Wolsey Place, London Road, Hailsham, East Sussex BN27 3FU