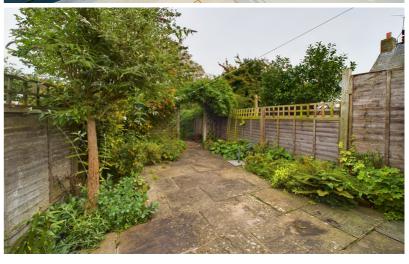

To the outside is a rear garden benefitting from an outbuilding, patio, and seating area with a pond and shed. The garden provides gated side access to the front of the property.

Pirton is a small village and civil parish three miles north-east of Hitchin in Hertfordshire, England. The church, rebuilt in 1877, but with the remains of its 12th-century tower, is built within the bailey of a former castle. Pirton Grange, which was remodelled in the 18th century, is in the north of the parish, and is a particularly interesting, moated Elizabethan house with a timber framed gatehouse. Hammonds Farm and Rectory Farm, with its tithe barn, are also Elizabethan.