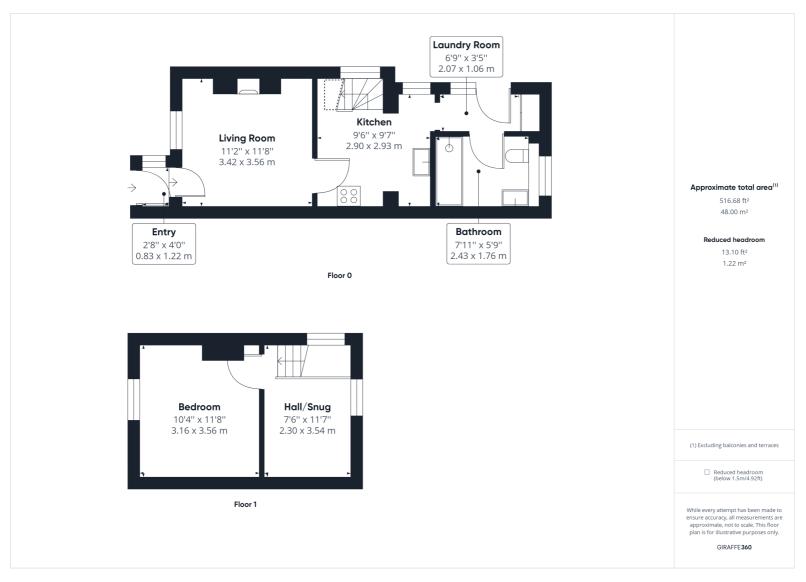

Situated within the highly sought after village of Pirton, this one to two bedroom period property resides within close proximity to local amenities and countryside walks.

The ground floor accommodation comprises entrance porch, living room with log burner, spacious kitchen, separate laundry room and modern shower room including WC, wash hand basin and walk in shower. To the first floor is a double bedroom with fitted wardrobes and a spacious hall perfect for a snug or a place to work from home with potential to create an additional bedroom.

All measurements are approximate and quoted in metric with imperial equivalents and for general guidance only and whilst every attempt has been made to ensure accuracy, they must not be relied on. The fixtures, fittings and appliances referred to have not been tested and therefore no guarantee can be given and that they are in working order. Internal photographs are reproduced for general information and it must not be inferred that any item shown is included with the property. For a free valuation, contact the numbers listed on the brochure.