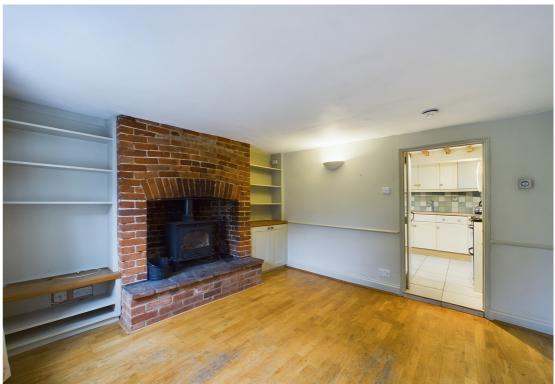

Situated within the highly sought after village of Pirton, this one to two bedroom period property resides within close proximity to local amenities and countryside walks.

The ground floor accommodation comprises entrance porch, living room with log burner, spacious kitchen, separate laundry room and modern shower room including WC, wash hand basin and walk in shower. To the first floor is a double bedroom with fitted wardrobes and a spacious hall perfect for a snug or a place to work from home with potential to create an additional bedroom.

- 1-2 Bedroom period property
- Living Room with log burner
- Separate utility room
- No onward chain
- 14 mins, 5 mile drive to Hitchin train station (as per Google maps)
- 9 mins, 3.6 miles to Hitchin town centre (as per Google maps)