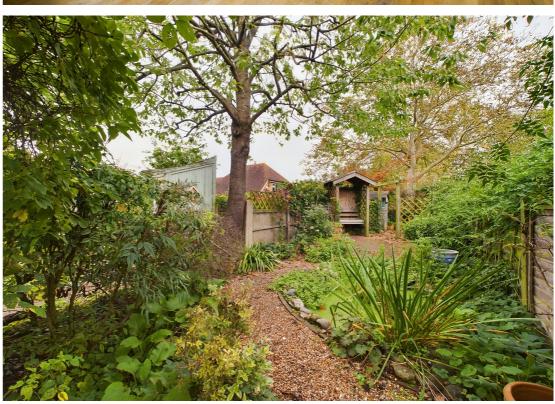

To the outside is a rear garden benefitting from an outbuilding, patio, and seating area with a pond and shed. The garden provides gated side access to the front of the property.

Pirton is a small village and civil parish three miles north-east of Hitchin in Hertfordshire, England. The church, rebuilt in 1877, but with the remains of its 12th-century tower, is built within the bailey of a former castle. Pirton Grange, which was remodelled in the 18th century, is in the north of the parish, and is a particularly interesting, moated Elizabethan house with a timber framed gatehouse. Hammonds Farm and Rectory Farm, with its tithe barn, are also Elizabethan.