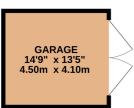

**Utility Area** 

Shower Room

Master Bedroom 13' 0" x 11' 11" (3.96m x 3.63m)

En-suite

Bedroom 2 12' 0" x 8' 1" (3.66m x 2.46m)

Bedroom 3 13' 9" x 7' 10" (4.19m x 2.39m)

**Driveway Parking** 

**Double Garage** 4.5m x 4.1m (14' 9" x 13' 5")