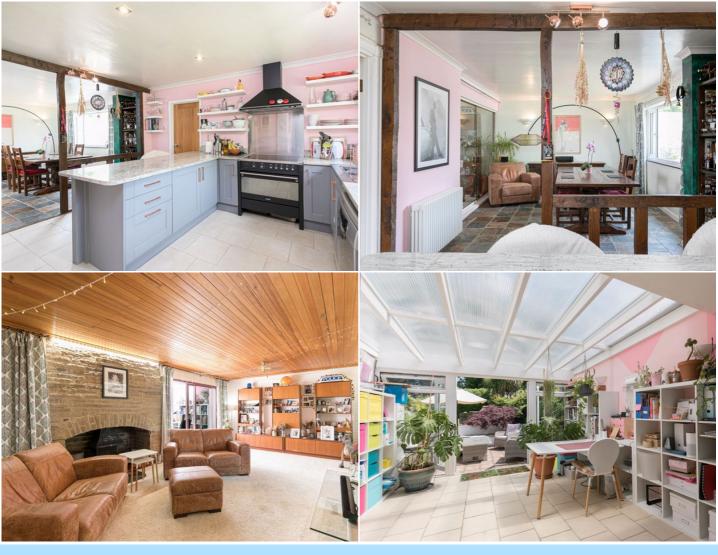

The ground floor accommodation consists of entrance porch opening to an inviting reception hall which in turn opens through to a beautifully appointed kitchen with granite worksurfaces, Smeg range style cooker, comprehensive range of wall and base level units, window to the side aspect providing plenty of light and access to a useful utility room with a door to the garden. The kitchen opens through to the dining room which enjoys space for an 8 + seater table and over looks the front aspect. The spacious living room has stained glass feature window, fireplace and patio doors leading to a conservatory with French doors opening to the private and attractive rear garden. The three bright and airy bedrooms consist of the master bedroom with en-suite situated to the rear of the property, bedroom two with patio doors opening to a balcony and bedroom three which is alongside bedroom two. The three bedrooms are complimented by the shower room which enjoys underfloor heating and a walk in double shower with multi level jets, stylish wash hand basin and low level W.C.