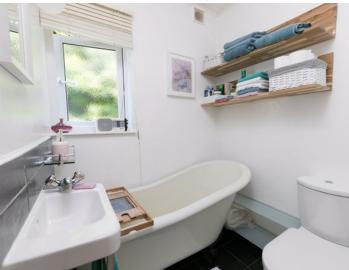

The ground floor accommodation consists of entrance porch opening to an inviting reception hall which in turn opens through to a beautifully appointed kitchen with granite worksurfaces, Smeg range style cooker, comprehensive range of wall and base level units, window to the side aspect providing plenty of light and access to a useful utility room with a door to the garden. The kitchen opens through to the dining room which enjoys space for an 8 + seater table and over looks the front aspect. The spacious living room has stained glass feature window, fireplace and patio doors leading to a conservatory with French doors opening to the private and attractive rear garden. The three bright and airy bedrooms consist of the master bedroom with en-suite situated to the rear of the property, bedroom two with patio doors opening to a balcony and bedroom three which is alongside bedroom two. The three bedrooms are complimented by the shower room which enjoys underfloor heating and a walk in double shower with multi level jets, stylish wash hand basin and low level W.C.