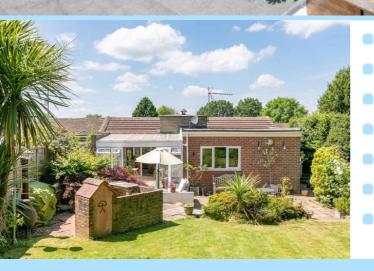

#### 43 West Street, Dormansland, Surrey RH7 6QP

Garnham H Bewley are delighted to offer for sale this stunning three bedroomed bungalow which has been extended and improved over the years to offer 1559sq ft of versatile and spacious living space throughout whilst enjoying very private and generous sized grounds with ample driveway parking and double garage. The property is located in the heart of Dormansland and has easy access to amenities near by and the ever popular village primary school.

Outside, there is a recently re-laid in and out tarmac driveway with stone edging, parking for multiple vehicles and a detached double garage. A courtyard leads to an impressive Japanese themed front garden with a path to the bespoke front door which matches the courtyard doors. There is side access to the well stocked and mature, easterly aspect rear garden with an expanse of lawn, patio with built in bench seating, brick built BBQ area, flower beds, borders, hedge and shrub screening. The garden further benefits from two shed storage and a summer house which would make an ideal gym or home office plus gated rear access to Newhache giving easy access to the high street, school and bus routes.