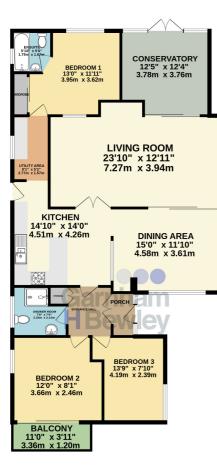

### TOTAL FLOOR AREA : 1758 sq.ft. (163.3 sq.m.) approx.

Whild youry attempt has been made to ensure the accuracy of the floorplan contained here, measurement of cloors, whiches, rooms and any other items are approximate and the responsibility of taken for any error onission or mis-statement. This plan is for illustrative purposes only and should be used as such by any prospective purchaser. The services, systems and appliances shown have not been tested and no guarante as to their operability or efficiency can be given. Made with Netrops c2022

**Entrance Porch** 

**Entrance Hall** 

Living Room 23' 10" x 12' 11" (7.26m x 3.94m)

Kitchen 14' 10" x 14' 0" (4.52m x 4.27m)

**Dining Area** 15' 1" x 11' 10" (4.60m x 3.61m)

Conservatory 12' 5" x 12' 4" (3.78m x 3.76m)

**Utility Area** 

Shower Room

Master Bedroom 13' 0" x 11' 11" (3.96m x 3.63m)

En-suite

Bedroom 2 12' 0" x 8' 1" (3.66m x 2.46m)

Bedroom 3 13' 9" x 7' 10" (4.19m x 2.39m)

**Driveway Parking** 

**Double Garage** 4.5m x 4.1m (14' 9" x 13' 5")