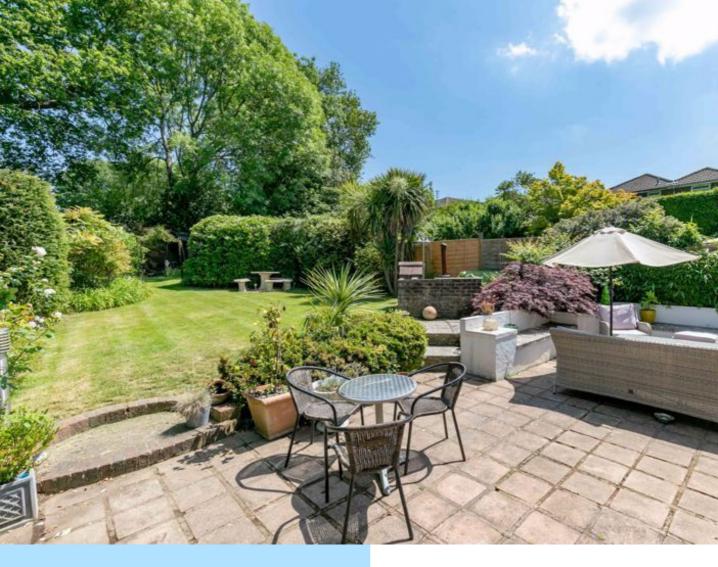

Outside, there is a recently re-laid in and out tarmac driveway with stone edging, parking for multiple vehicles and a detached double garage. A courtyard leads to an impressive Japanese themed front garden with a path to the bespoke front door which matches the courtyard doors. There is side access to the well stocked and mature, easterly aspect rear garden with an expanse of lawn, patio with built in bench seating, brick built BBQ area, flower beds, borders, hedge and shrub screening. The garden further benefits from two shed storage and a summer house which would make an ideal gym or home office plus gated rear access to Newhache giving easy access to the high street, school and bus routes.