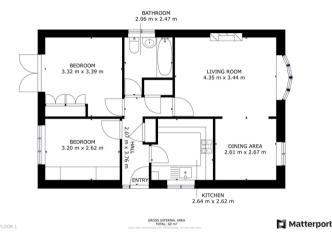

## **Ground Floor**

### **Floor Plan**

Kitchen

**Open Plan Lounge Dining Room** 

Bedroom

All measurements provided are approximate and should be verified before exchange of contracts. No appliances have been tested and should be checked to ensure they are in good working order.