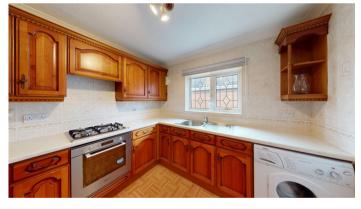

## 2 Bedroom(s), Detached Bungalow, Freehold

Lindrick Drive, Armthorpe.

- 3D Virtual Tour Available
- Charming Detached Bungalow
- Kitchen
- Bathroom
- Front and Rear Gardens

- No Chain
- Open Plan Lounge and Dining Room
- Two Bedrooms
- Detached Garage and Driveway Allowing for off Road Parking

### **Floor Plan**

Kitchen

**Open Plan Lounge Dining Room** 

Bedroom

All measurements provided are approximate and should be verified before exchange of contracts. No appliances have been tested and should be checked to ensure they are in good working order.