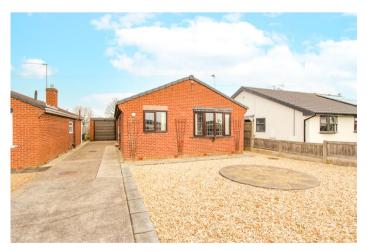

## 2 Bedroom(s), Detached Bungalow, Freehold

Lindrick Drive, Armthorpe.

- 3D Virtual Tour Available
- Charming Detached Bungalow
- Kitchen
- Bathroom
- Front and Rear Gardens

- No Chain
- Open Plan Lounge and Dining Room
- Two Bedrooms
- Detached Garage and Driveway Allowing for off Road Parking

#### **Owner's View**

3D Virtual Tour Available- Take a closer, more detailed look around via our 3D Virtual Tour! Don't forget that you can also check availability for viewings online via a visit to our website... Charming 2-bed bungalow on Lindrick Drive, Armthorpe. Open plan lounge dining room offers a spacious feel, complemented by front and rear gardens. Features include a detached garage and driveway, perfect for modern living. Ideal for those seeking a cosy yet functional home in a desirable location. Don't miss out on this opportunity!

We make it happen.

Bedroom

Bathroom

External

Front Aspect

Rear Garden