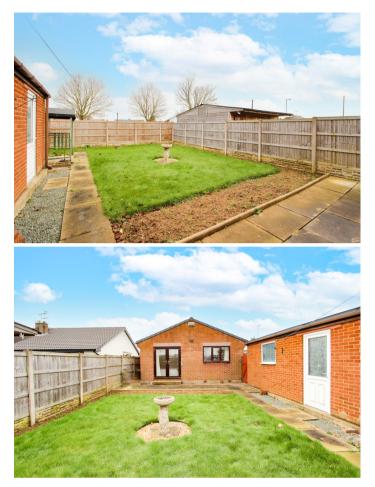

at you can also check availability for viewings online via a visit to our website... Charming 2-bed bungalow on Lindrick Drive, Armthorpe. Open plan lounge dining room offers a spacious feel, complemented by front and rear gardens. Features include a detached garage and driveway, perfect for modern living. Ideal for those seeking a cosy yet functional home in a desirable location. Don't miss out on this opportunity!

## **Ground Floor**

### **Floor Plan**



Kitchen



**Open Plan Lounge Dining Room** 





Bedroom



All measurements provided are approximate and should be verified before exchange of contracts. No appliances have been tested and should be checked to ensure they are in good working order.



We make it happen.

Bedroom



Bathroom



External

Front Aspect



Rear Garden



#### **Property Information**

Council Tax Band - B Utilities - Mains Gas, Mains Electricity, Mains Water Water Meter -Average Annual Electricity Bills -Average Annual Gas Bills -Average Annual Water Bills -Tenure - Freehold Solar Panels - No Space Heating System - Gas Boiler with radiators (Combi) Approximate Heating System Installation Date -Water Heating System - Gas combi boiler Approximate Water Heating Installation Date -Boiler Location - Hall cupboard Approximate Electrical System Installation Date -Approximate Electrical System Test Date -Fires/Heaters -Permanent Loft Ladder - No Loft Insulation - Yes Loft Boarded out - No

Whilst every effort is made to ensure that the information contained in these particulars is reliable, they do not constitute or form part of an offer or any