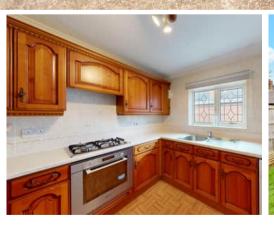

## 2 Bedroom(s), Detached Bungalow, Freehold

Lindrick Drive, Armthorpe.

- 3D Virtual Tour Available
- Charming Detached Bungalow
- Kitchen
- Bathroom
- Front and Rear Gardens

- No Chain
- Open Plan Lounge and Dining Room
- Two Bedrooms
- Detached Garage and Driveway Allowing for off Road Parking

We make it happen.

Bedroom

Bathroom

External

Front Aspect

Rear Garden