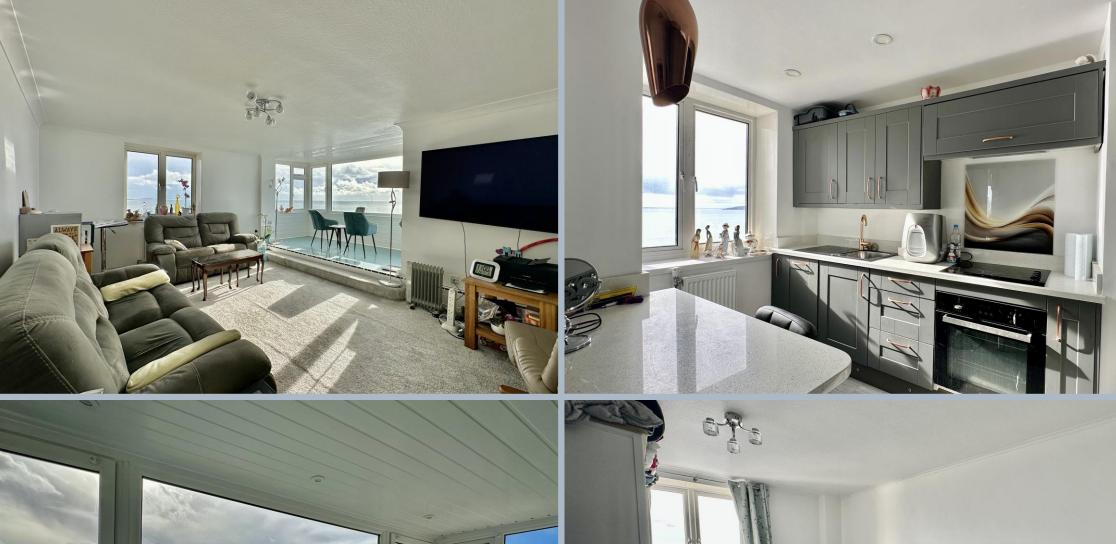

A truly exceptional two bedroom eighth floor apartment offering panoramic sea views from The Needles at the Isle of Wight across to Old Harry Rocks and Poole Bay. The property features a modern fitted kitchen and bathroom, enclosed balcony, lift and share of freehold.

On entering the property a superbly maintained communal hallway and lift provides access to the eighth floor and entrance to the apartment. On entering the apartment a hallway leads into a living/dining room with feature enclosed balcony offering a truly stunning sea view. A separate kitchen offers a range of fitted wall mounted units finished with a contrasting work surface, breakfast bar seating area and a selection of integrated appliances.

Both bedrooms are double in size and are served by a modern fitted family bathroom comprising a wash hand basin and bath with shower over along with a seperate WC.

Externally the property benefits from residents parking on a first come first served basis and an option to join a waiting list for secure underground residents parking.