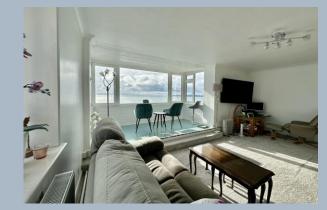

On entering the property a superbly maintained communal hallway and lift provides access to the eighth floor and entrance to the apartment. On entering the apartment a hallway leads into a living/dining room with feature enclosed balcony offering a truly stunning sea view. A separate kitchen offers a range of fitted wall mounted units finished with a contrasting work surface, breakfast bar seating area and a selection of integrated appliances.