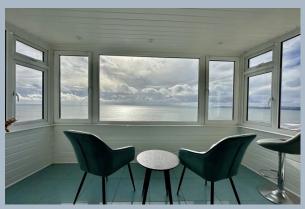

A truly exceptional two bedroom eighth floor apartment offering panoramic sea views from The Needles at the Isle of Wight across to Old Harry Rocks and Poole Bay. The property features a modern fitted kitchen and bathroom, enclosed balcony, lift and share of freehold.

On entering the property a superbly maintained communal hallway and lift provides access to the eighth floor and entrance to the apartment. On entering the apartment a hallway leads into a living/dining room with feature enclosed balcony offering a truly stunning sea view. A separate kitchen offers a range of fitted wall mounted units finished with a contrasting work surface, breakfast bar seating area and a selection of integrated appliances.