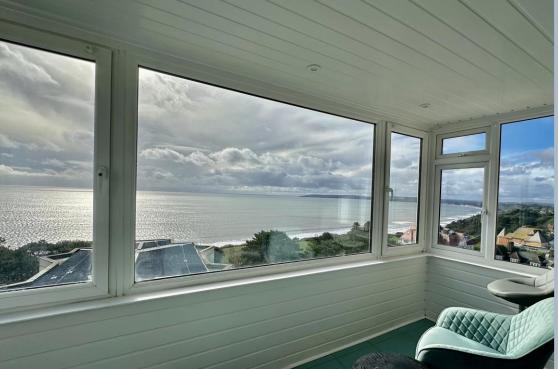

A truly exceptional two bedroom eighth floor apartment offering panoramic sea views from The Needles at the Isle of Wight across to Old Harry Rocks and Poole Bay. The property features a modern fitted kitchen and bathroom, enclosed balcony, lift and share of freehold.

On entering the property a superbly maintained communal hallway and lift provides access to the eighth floor and entrance to the apartment. On entering the apartment a hallway leads into a living/dining room with feature enclosed balcony offering a truly stunning sea view. A separate kitchen offers a range of fitted wall mounted units finished with a contrasting work surface, breakfast bar seating area and a selection of integrated appliances.