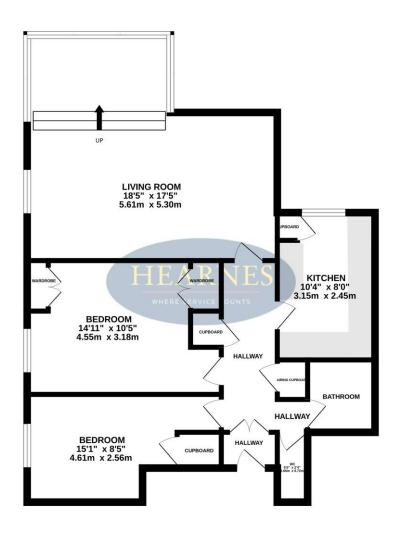

TOTAL FLOOR AREA: 775 sq.ft. (72.0 sq.m.) approx.

Whilst every alternity has been made to ensure the accuracy of the floorplan contained here, measurements of doors, windows, rooms and any other tiers are approximate and no responsibility to siden for any error, prospective purchaser. The services, systems and applicances shown have not been tested and no guarantee as to their operability of efficiency can be given.