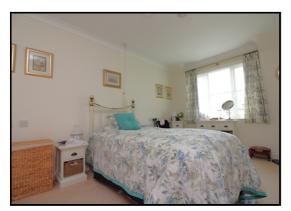

#### **Bedroom One:**

Abt: 10' 0" x 15' 10" (3.05m x 4.83m) Double glazed window to rear, E7 heater, carpet as fitted, fitted wardrobes.

## Bedroom Two:

Abt: 9' 0" x 15' 0" (2.74m x 4.57m) Double glazed window to front, E7 heater, carpet as fitted.