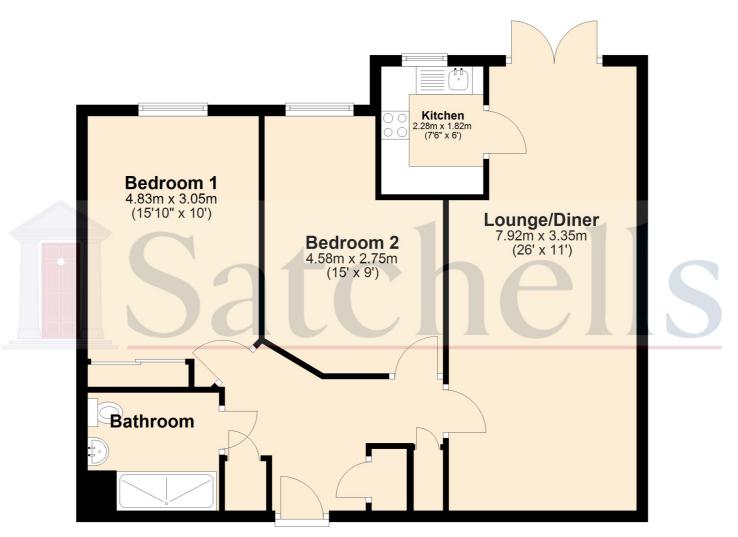

#### Ground Floor: Entrance:

Entrance via communal front door with entry phone system, lift to second floor.

#### Second Floor:

#### Entrance:

Own front door.

#### Hallway:

Carpet as fitted, two times E7 heaters, two storage cupboards, doors to:

# Lounge:

Abt: 11' 0" x 26' 0" (3.35m x 7.92m) Double glazed window to rear aspect, carpet as fitted, E7 heater.

#### Kitchen:

Abt: 6' 0" x 7' 6" (1.83m x 2.29m) Range of base and wall units, roll top work surfaces, stainless steel sink and drainer, oven, hob and extractor fan, double glazed window to rear.

#### **Bedroom One:**

Abt: 10' 0" x 15' 10" (3.05m x 4.83m) Double glazed window to rear, E7 heater, carpet as fitted, fitted wardrobes.

## Bedroom Two:

Abt: 9' 0" x 15' 0" (2.74m x 4.57m) Double glazed window to front, E7 heater, carpet as fitted.

## Bathroom:

Low level WC, pedestal wash hand basin, shower cubicle, tiled walls.

These particulars are a guide only and do not constitute an offer or a contract. The floor plan is for identification purposes only and not to scale. All measurements are approximate and should not be relied upon if ordering furniture, white goods and flooring etc. We have presented the property as we feel fairly describes it but before arranging a viewing or deciding to buy, should there be anything specific you would like to know about the property please enquire. Satchells have not tested any of the appliances or carried out any form of survey and advise you to carry out your own investigations on the state, condition, structure, services, title, tenure, and council tax band of the property. Some images may have been enhanced and the contents shown may not be included in the sale. Satchells routinely refer to 3rd party services for which we receive an income from their fee. If you would like us to refer you to one of these services please ask one of our staff who will pass your details on. We advise you check the availability of the property on the day of your viewing.

## **Ground Floor**

For illastrative purposes only - NOT TO SCALE - Measurements shown are approximate. The size and position of doors,windows,appliances and other features are approximate.

Plan produced using PlanUp.