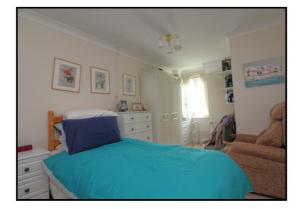

#### **Bedroom One:**

Abt: 10' 0" x 15' 10" (3.05m x 4.83m) Double glazed window to rear, E7 heater, carpet as fitted, fitted wardrobes.