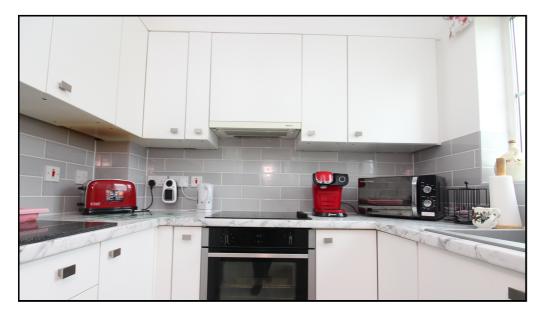

#### Kitchen:

Abt: 6' 0" x 7' 6" (1.83m x 2.29m) Range of base and wall units, roll top work surfaces, stainless steel sink and drainer, oven, hob and extractor fan, double glazed window to rear.