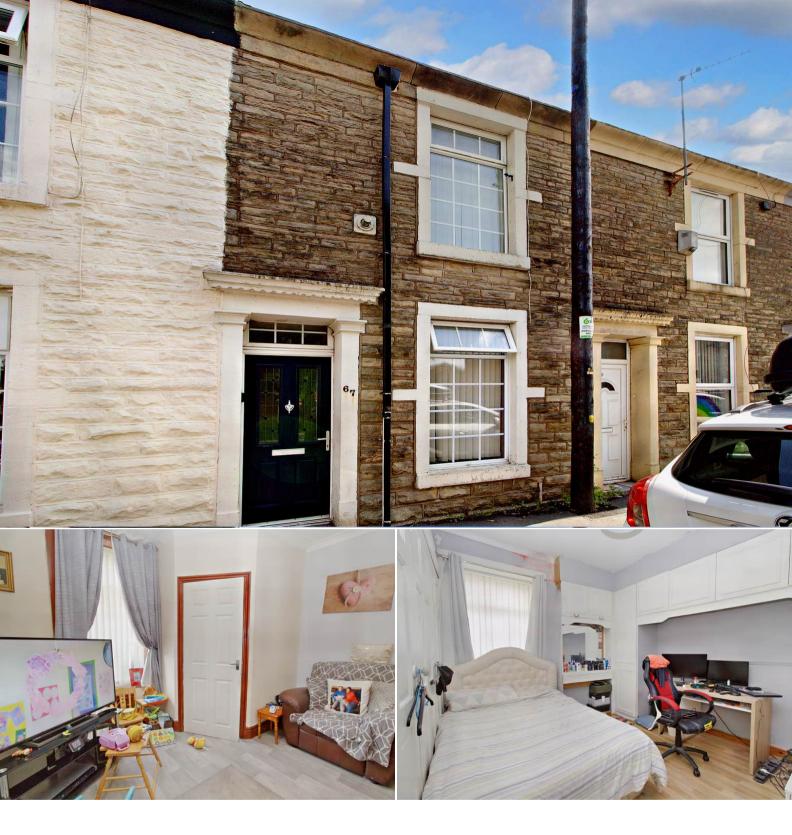

## Darwen

Bettermove are proud to present this 3 bedroom terraced house in Darwen available with no forward chain.

The property is currently tenanted and rental yields can be obtained through Bettermove.

The property benefits from double glazing, gas central heating throughout and has on street parking available.

The council tax band is A.

The interior of this beautifully presented property comprises a spacious living room, conservatory and fitted kitchen on the ground floor. The first floor consists of 2 bedrooms and the family bathroom. The second floor holds the 3rd bedroom. The exterior has a private rear yard, perfect for enjoying the summer months.

Located in the popular town of Darwen, the property is close to a range of amenities, including shops, supermarkets, restaurants and pubs. Excellent transport connections can be found from A666, Darwen train station and many local bus routes.