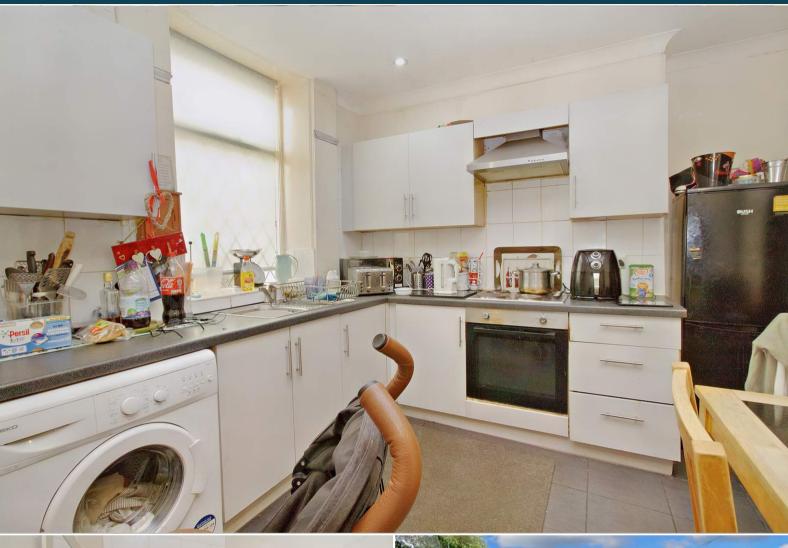

The property benefits from double glazing, gas central heating throughout and has on street parking available.

The council tax band is A.

The interior of this beautifully presented property comprises a spacious living room, conservatory and fitted kitchen on the ground floor. The first floor consists of 2 bedrooms and the family bathroom. The second floor holds the 3rd bedroom. The exterior has a private rear yard, perfect for enjoying the summer months.