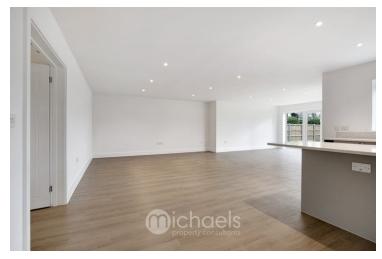

#### Kitchen

Kitchen/Dining/Living Area (MAX) - 9.91 m x 9.36 m (32' 6" x 30' 9")

#### **Living Area**

**Dining Area** 