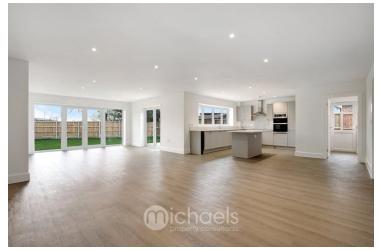

#### Kitchen

Kitchen/Dining/Living Area (MAX) - 9.91 m x 9.36 m (32' 6" x 30' 9")

#### **Living Area**

**Dining Area** 