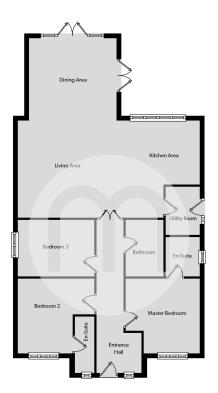

#### Accommodation On One Level

#### **Entrance Hall**

#### Kitchen

Kitchen/Dining/Living Area (MAX) - 9.91 m x 9.36 m (32' 6" x 30' 9")

#### **Living Area**

**Dining Area** 

#### **Utility Room**

**Master Bedroom** 

3.98m x 3.84m (13' 1" x 12' 7")

#### **EnSuite**

#### **Bedroom Two**

4.53m x 3.85m (14' 10" x 12' 8")

#### **EnSuite**

**Bedroom Three** 

4.53m x 2.90m (14' 10" x 9' 6")

#### **Family Bathroom**

Outside/Garden

Outside, this bungalow enjoys a sizeable and private enclosed rear garden. The garden commences with a large patio area, the ideal place for outdoor seating and al-fresco dining. The remainder of the garden is predominately laid to lawn and enclosed by panel fencing, with secure side access leading to a front driveway, offering off road parking and secured from the road by mature hedgerow.

#### Floorplans