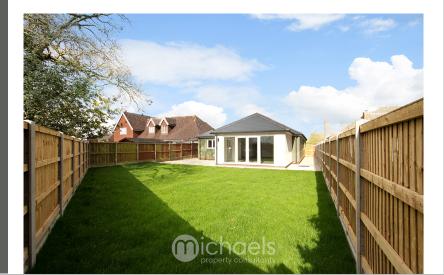

#### **Family Bathroom**

Outside/Garden

Outside, this bungalow enjoys a sizeable and private enclosed rear garden. The garden commences with a large patio area, the ideal place for outdoor seating and al-fresco dining. The remainder of the garden is predominately laid to lawn and enclosed by panel fencing, with secure side access leading to a front driveway, offering off road parking and secured from the road by mature hedgerow.