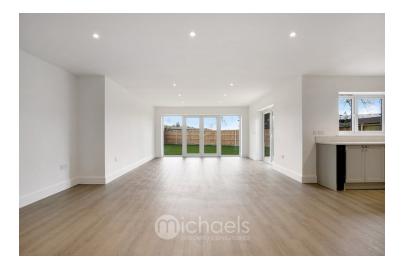

#### Kitchen

Kitchen/Dining/Living Area (MAX) - 9.91 m x 9.36 m (32' 6" x 30' 9")

#### **Living Area**

**Dining Area** 