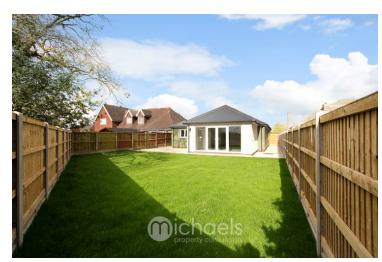

#### **Family Bathroom**

Outside/Garden

Outside, this bungalow enjoys a sizeable and private enclosed rear garden. The garden commences with a large patio area, the ideal place for outdoor seating and al-fresco dining. The remainder of the garden is predominately laid to lawn and enclosed by panel fencing, with secure side access leading to a front driveway, offering off road parking and secured from the road by mature hedgerow.