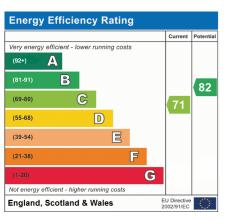

**Bedrooms:** 3

Receptions: 2

Council Tax: Band E

Council Tax: Rate 3119.52

**Parking Types:** Driveway. Garage.

**Heating Sources:** Double Glazing. Gas Central.

**Electricity Supply:** Mains Supply.

**EPC Rating:** C (71)