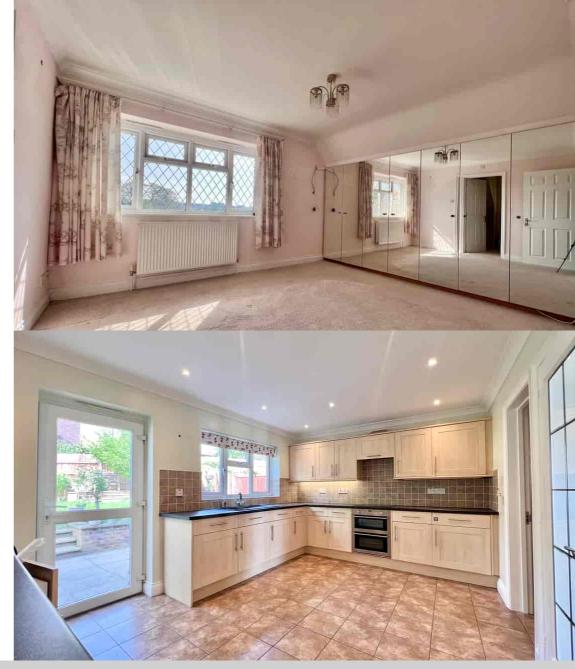

11 Old Farm Road, Bexhill-on-Sea, East Sussex, TN39 4DN
A Spacious Three Bed Detached Family Home In Quiet Location (No Chain) £450,000 - Freehold

A Modern & Spacious Three Bedroom Detached Family Home \* Three Good Size Family Bedrooms \* Master Bedroom With En-Suite \* Spacious Inner Hall & Landing Areas \* Modern Fitted Kitchen & Separate Utility Room \* Spacious Lounge & Sep Dining Room \* West Facing Conservatory & Garden \* Ground Floor Cloakroom & Utility Room \* Good Size Integral Single Garage \* Block Paved Drive & Ample Parking \* UPVC Double Glazed & Central Heated \* Neutral & Modern Decor Throughout \* Quiet & Peaceful Cul-De-Sac Location \* Offered For Sale With No Onward Chain.

- Spacious Detached Family Home
- Three Good Size Family Bedrooms
- Master Bedroom With En-Suite
- Spacious Inner Hall & Landing Areas
- Modern Fitted Kitchen & Separate Utility Room
  - Spacious Lounge & Separate Dining Room
    - West Facing Conservatory & Garden

- Ground Floor Cloakroom & Utility Room
  - Good Size Integral Single Garage
  - Block Paved Drive & Ample Parking
- UPVC Double Glazed & Central Heated
- Neutral & Modern Decor Throughout.
- Quiet & Peaceful Cul-De-Sac Location
- Offered For Sale With No Onward Chain