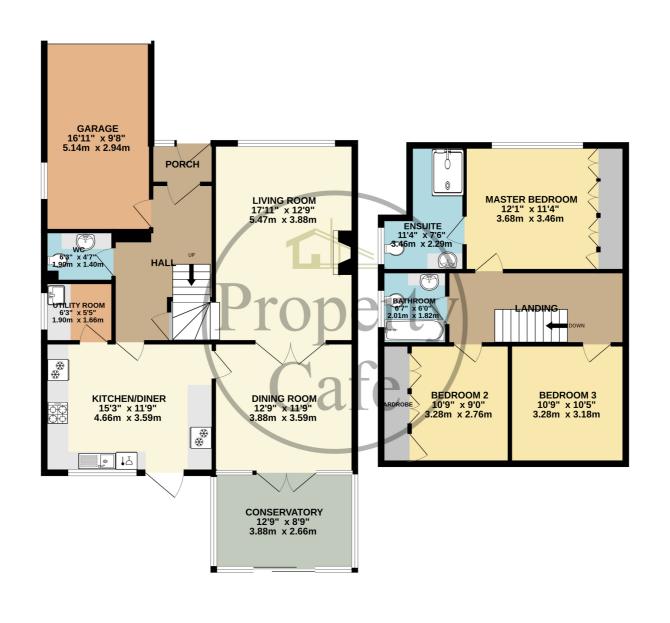

11 Old Farm Road, Bexhill-on-Sea, East Sussex, TN39 4DN
A Spacious Three Bed Detached Family Home In Quiet Location (No Chain) £450,000 - Freehold

A Modern & Spacious Three Bedroom Detached Family Home \* Three Good Size Family Bedrooms \* Master Bedroom With En-Suite \* Spacious Inner Hall & Landing Areas \* Modern Fitted Kitchen & Separate Utility Room \* Spacious Lounge & Sep Dining Room \* West Facing Conservatory & Garden \* Ground Floor Cloakroom & Utility Room \* Good Size Integral Single Garage \* Block Paved Drive & Ample Parking \* UPVC Double Glazed & Central Heated \* Neutral & Modern Decor Throughout \* Quiet & Peaceful Cul-De-Sac Location \* Offered For Sale With No Onward Chain.

**Bedrooms:** 3

Receptions: 2

Council Tax: Band E

Council Tax: Rate 3119.52

**Parking Types:** Driveway. Garage.

**Heating Sources:** Double Glazing. Gas Central.

**Electricity Supply:** Mains Supply.

**EPC Rating:** C (71)

- Spacious Detached Family Home
- Three Good Size Family Bedrooms
- Master Bedroom With En-Suite
- Spacious Inner Hall & Landing Areas
- Modern Fitted Kitchen & Separate Utility Room
  - Spacious Lounge & Separate Dining Room
    - West Facing Conservatory & Garden

- Ground Floor Cloakroom & Utility Room
  - Good Size Integral Single Garage
  - Block Paved Drive & Ample Parking
- UPVC Double Glazed & Central Heated
- Neutral & Modern Decor Throughout.
- Quiet & Peaceful Cul-De-Sac Location
- Offered For Sale With No Onward Chain