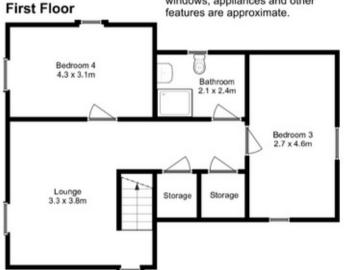

Internally, this property offers generous family accommodation across 4 double bedrooms. There are 2 family bathrooms and a separate w/c. The open plan kitchen diner is a comfortable space to entertain the family and provides access to the private front garden. The property benefits from 2 reception rooms; a separate living room on the ground floor and a lounge on the first floor.