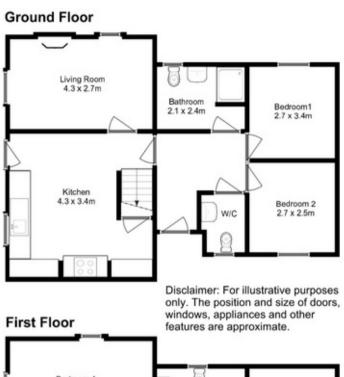

Internally, this property offers generous family accommodation across 4 double bedrooms. There are 2 family bathrooms and a separate w/c. The open plan kitchen diner is a comfortable space to entertain the family and provides access to the private front garden. The property benefits from 2 reception rooms; a separate living room on the ground floor and a lounge on the first floor.