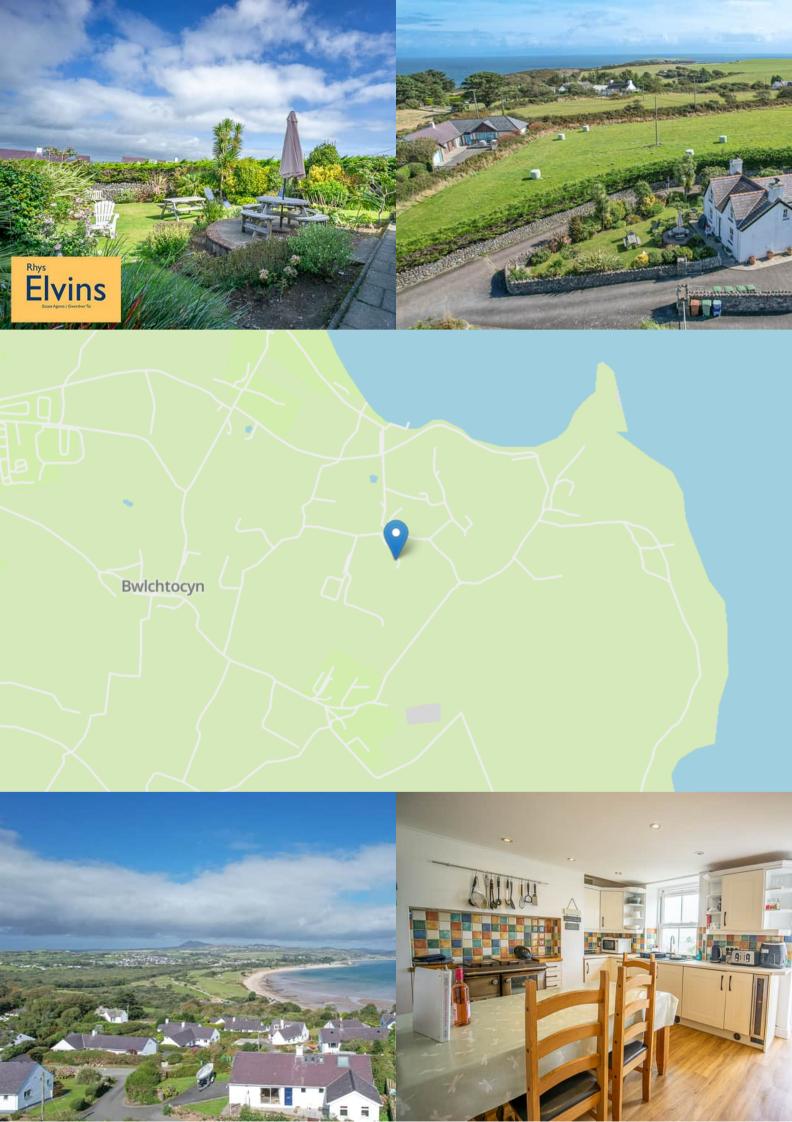

## PROPERTY DESCRIPTION

Tyddyn Talgoch Isaf is an excellent example of a stunning welsh farmhouse. Privately positioned and tucked away in the highly sought after coastal village of Bwlchtocyn, Gwynedd, this property benefits from far reaching sea and countryside views of Abersoch bay and the Llyn Peninsula.

Externally, the property offers generous and private off road parking for multiple vehicles, as well as a generous landscaped garden to the front of the property, with a private hot tub area to the side of the property. There is also an outbuilding that is currently utilised as a games and entertainment room, and a single garage.

#### **Location Information**

Pwllheli 8.1 miles . Porthmadog 21.3 miles . Bangor 37.5 miles . Chester 96.3 miles . Shrewsbury 96.7 miles . Manchester 133 miles.