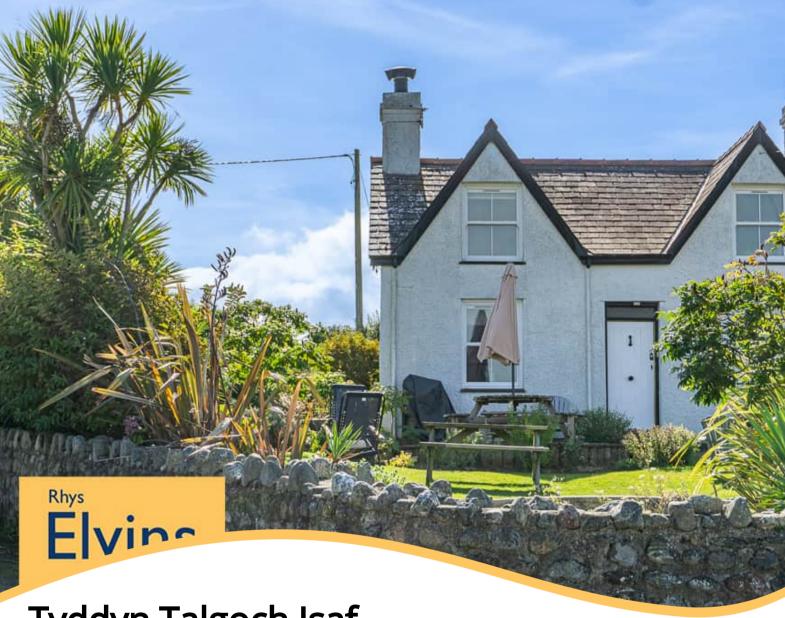

## PROPERTY DESCRIPTION

Tyddyn Talgoch Isaf is an excellent example of a stunning welsh farmhouse. Privately positioned and tucked away in the highly sought after coastal village of Bwlchtocyn, Gwynedd, this property benefits from far reaching sea and countryside views of Abersoch bay and the Llyn Peninsula.

Externally, the property offers generous and private off road parking for multiple vehicles, as well as a generous landscaped garden to the front of the property, with a private hot tub area to the side of the property. There is also an outbuilding that is currently utilised as a games and entertainment room, and a single garage.