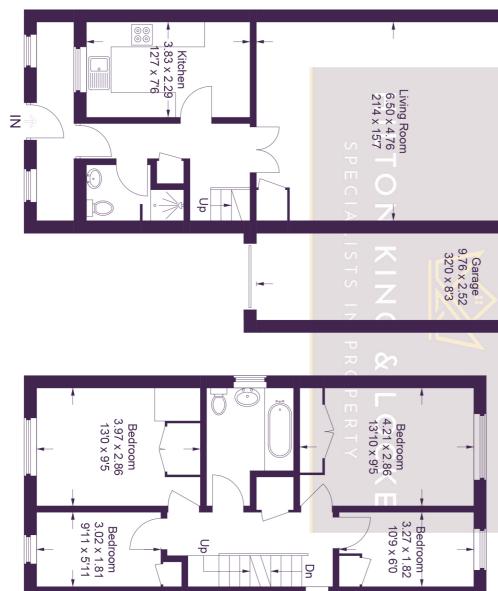

## 5 Locke Gardens

Approximate Gross Internal Area Ground Floor = 97.5 sq m / 1,049 sq ft First Floor = 50.6 sq m / 545 sq ft Second Floor = 36.0 sq m / 387 sq ft Total = 184.1 sq m / 1,981 sq ft

Second Floor

П

**Ground Floor** 

First Floor

are approximate. Whilst every care is taken in the preparation of this plan, please check all dimensions, This plan is for layout guidance only. Not drawn to scale unless stated. Windows and door openings shapes and compass bearings before making any decisions reliant upon them.