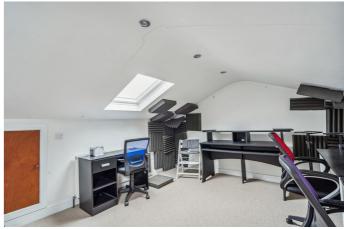

The kitchen has plenty of storage, there is also integrated appliances including a double oven and an induction hob. The property comprises ample storage throughout.

Leading upstairs there are two spacious double bedrooms and two single rooms spaced across the first floor along with a family bathroom and further storage on the floor. A further double bedroom in the loft with ample eave storage adds to this property's allure.