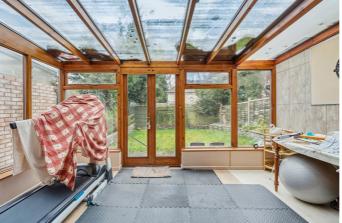

The abundance of natural light and open hallway create an inviting ambiance that seamlessly connects the various parts of the house. Step inside to discover the generous layout, featuring a good sized elegantly designed reception room that provides a versatile space for relaxation and entertainment with a conservatory on the back that provides access into the well maintained lawned garden and integral garage with power that could be converted into another room or even home office (SSPT)