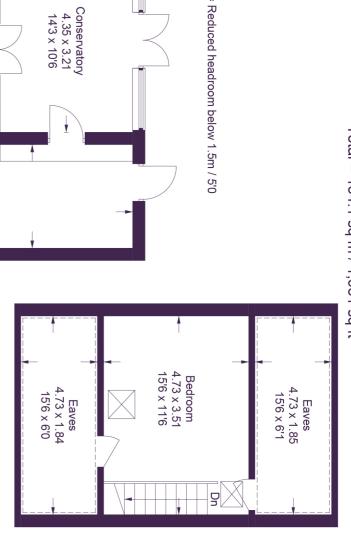

## 5 Locke Gardens

Approximate Gross Internal Area Ground Floor = 97.5 sq m / 1,049 sq ft First Floor = 50.6 sq m / 545 sq ft Second Floor = 36.0 sq m / 387 sq ft Total = 184.1 sq m / 1,981 sq ft

Second Floor

П

**Ground Floor** 

First Floor

are approximate. Whilst every care is taken in the preparation of this plan, please check all dimensions, This plan is for layout guidance only. Not drawn to scale unless stated. Windows and door openings shapes and compass bearings before making any decisions reliant upon them.