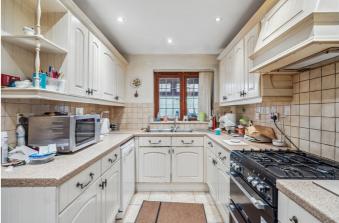

The kitchen has plenty of storage, there is also integrated appliances including a double oven and an induction hob. The property comprises ample storage throughout.

Leading upstairs there are two spacious double bedrooms and two single rooms spaced across the first floor along with a family bathroom and further storage on the floor. A further double bedroom in the loft with ample eave storage adds to this property's allure.