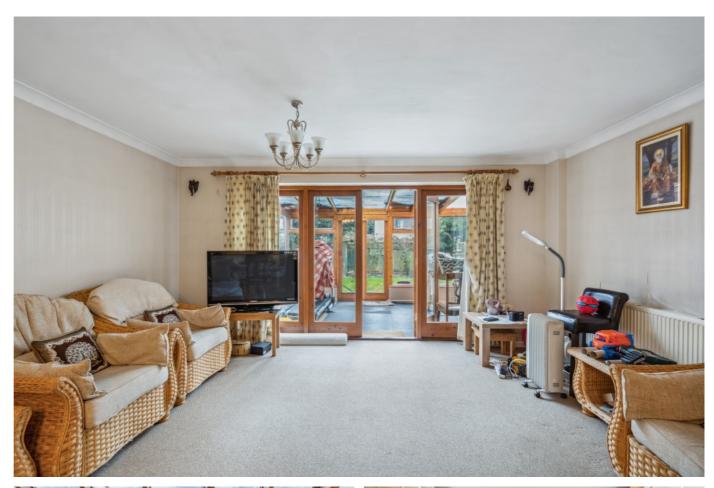

The abundance of natural light and open hallway create an inviting ambiance that seamlessly connects the various parts of the house. Step inside to discover the generous layout, featuring a good sized elegantly designed reception room that provides a versatile space for relaxation and entertainment with a conservatory on the back that provides access into the well maintained lawned garden and integral garage with power that could be converted into another room or even home office (SSPT)