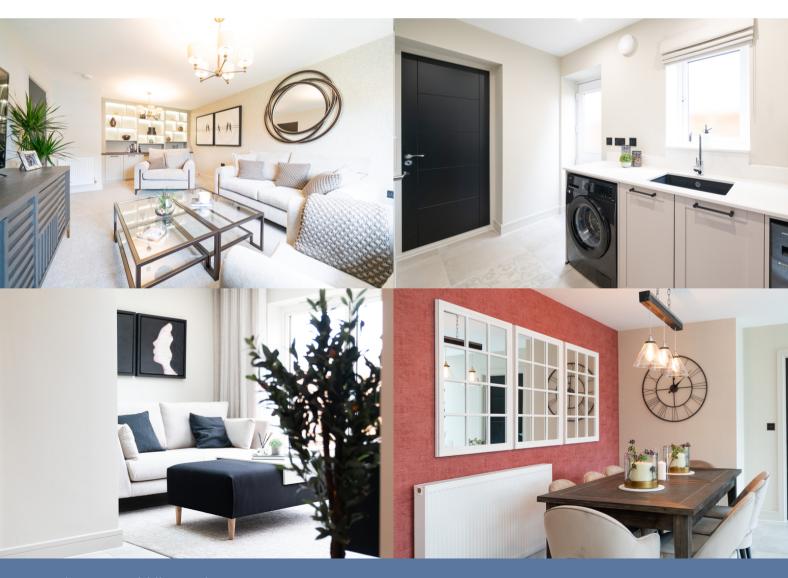

## Home Description

The charming Windsor is perfect for modern day, single storey living. This delightful three bedroom bungalow spoils you with space and style.

An impressive entrance hall leads to a light and airy living room which is ideal to relax and unwind in. To the rear of the property is an impressive open plan 'L' shaped kitchen/dining/family room complete with designer units and Bosch appliances. This delightful room also boasts modern bi-fold doors and is