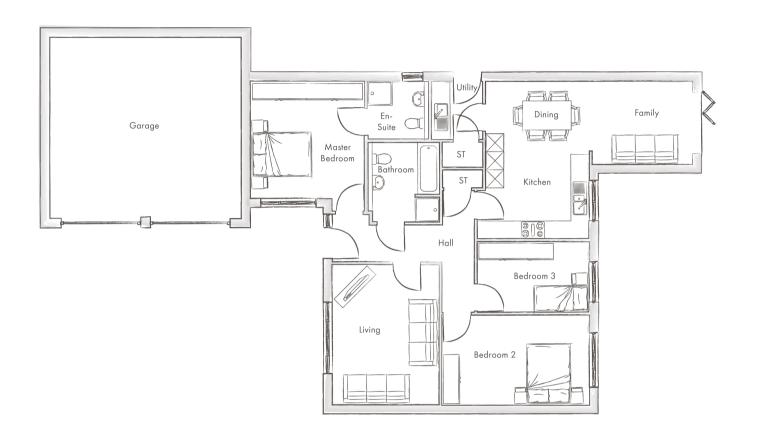

## Home Description

The charming Windsor is perfect for modern day, single storey living. This delightful three bedroom bungalow spoils you with space and style.

An impressive entrance hall leads to a light and airy living room which is ideal to relax and unwind in. To the rear of the property is an impressive open plan 'L' shaped kitchen/dining/family room complete with designer units and Bosch appliances. This delightful room also boasts modern bi-fold doors and is