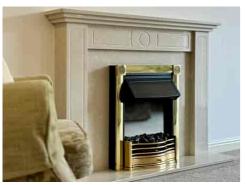

As you enter, you'll be greeted by an inviting ENTRANCE HALL with built-in storage, providing practicality and space optimisation. The FRONT-FACING LOUNGE/DINING AREA is bathed in natural light, thanks to its sunny WEST-FACING ASPECT, creating a warm and welcoming atmosphere.