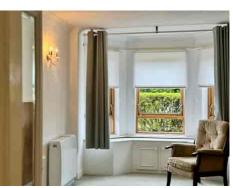

As you enter, you'll be greeted by an inviting ENTRANCE HALL with built-in storage, providing practicality and space optimisation. The FRONT-FACING LOUNGE/DINING AREA is bathed in natural light, thanks to its sunny WEST-FACING ASPECT, creating a warm and welcoming atmosphere.