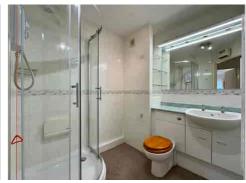

Adjacent to the living space, you'll find a MODERN KITCHEN equipped with all the essentials. The apartment boasts TWO COMFORTABLE BEDROOMS and SHOWER ROOM.

This apartment has been thoughtfully maintained, featuring neutral decor throughout and benefiting from the recent installation of NEW ELECTRIC STORAGE HEATERS, enhancing comfort and energy efficiency.