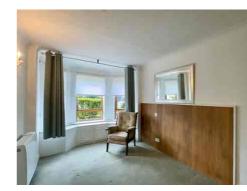

As you enter, you'll be greeted by an inviting ENTRANCE HALL with built-in storage, providing practicality and space optimisation. The FRONT-FACING LOUNGE/DINING AREA is bathed in natural light, thanks to its sunny WEST-FACING ASPECT, creating a warm and welcoming atmosphere.