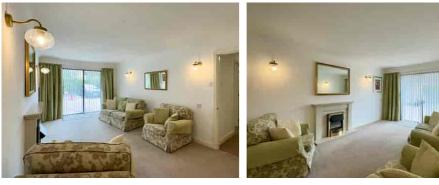

As you enter, you'll be greeted by an inviting ENTRANCE HALL with built-in storage, providing practicality and space optimisation. The FRONT-FACING LOUNGE/DINING AREA is bathed in natural light, thanks to its sunny WEST-FACING ASPECT, creating a warm and welcoming atmosphere.