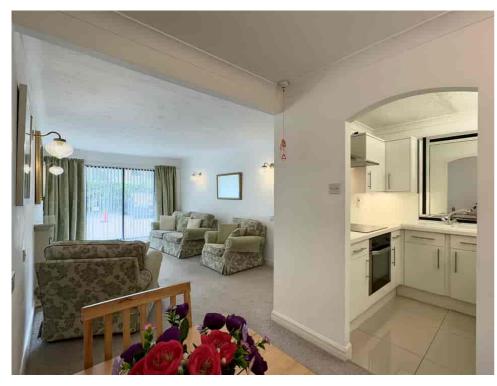

As you enter, you'll be greeted by an inviting ENTRANCE HALL with built-in storage, providing practicality and space optimisation. The FRONT-FACING LOUNGE/DINING AREA is bathed in natural light, thanks to its sunny WEST-FACING ASPECT, creating a warm and welcoming atmosphere.

Adjacent to the living space, you'll find a MODERN KITCHEN equipped with all the essentials. The apartment boasts TWO COMFORTABLE BEDROOMS and SHOWER ROOM.

This apartment has been thoughtfully maintained, featuring neutral decor throughout and benefiting from the recent installation of NEW ELECTRIC STORAGE HEATERS, enhancing comfort and energy efficiency.