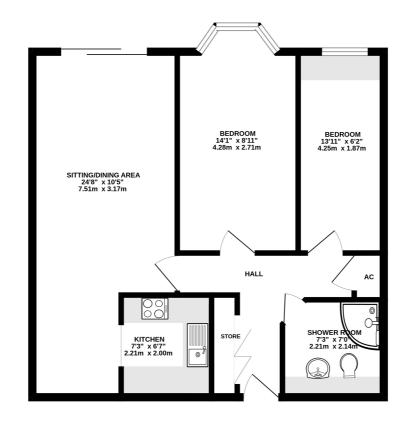

Ground rent £135 pa

Service charge £981.57 quarterly

Buildings Insurance £370.94 pa

NO ONWARD CHAIN - call to view.

TOTAL ELOOR AREA: 632 egt.1 (98.7 sq.m) approx. While server stimutes that how made to exact the constant of the topolise contrade them, measurements of doors, windows, rooms and any other items are approximate and no responsibility is taken for any error omission or meti-stement. This pain is for illustrative purposes and a doubt bala used as such by any prospective particular. The service, systems and applications: shown have not been leaded and no guarantee as to Made with Mercing Conf.