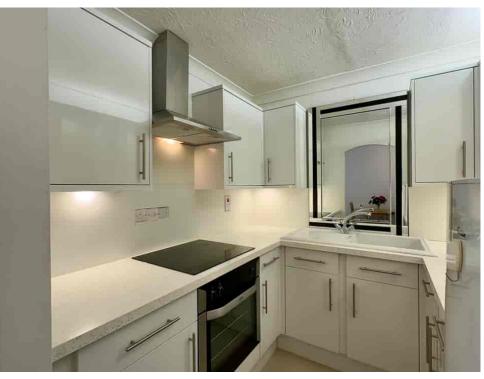

Adjacent to the living space, you'll find a MODERN KITCHEN equipped with all the essentials. The apartment boasts TWO COMFORTABLE BEDROOMS and SHOWER ROOM.

This apartment has been thoughtfully maintained, featuring neutral decor throughout and benefiting from the recent installation of NEW ELECTRIC STORAGE HEATERS, enhancing comfort and energy efficiency.