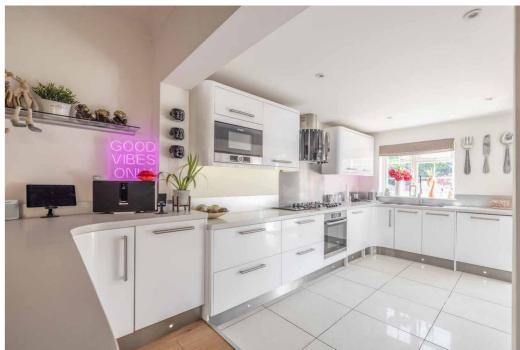

£650,000 Freehold

- Large, luxurious family bathroom
- High-specification kitchen with breakfast bar and open-plan dining area
- Low-maintenance, south-west fac garden laid with astro-turf for year round greenery