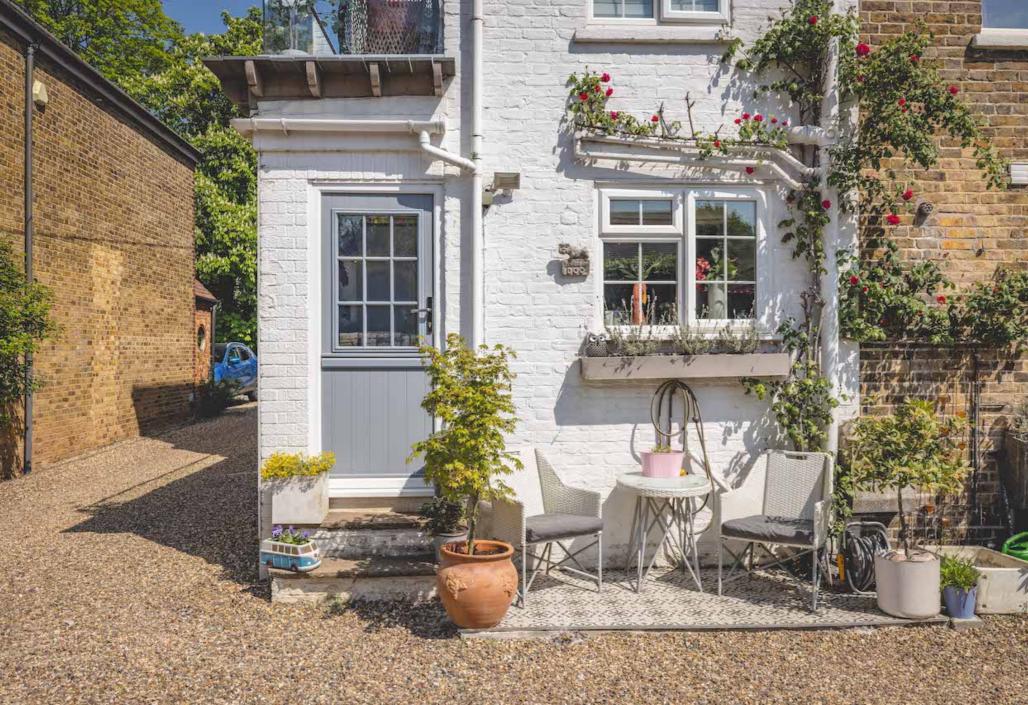

## Datchet, Berkshire

- Beautifully modernised Victorian endof-terrace home
- Additional luxury shower room on the second floor
- Charming stable door leading to the garden
- Off-street parking for one vehicle

£650,000 Freehold

- Large, luxurious family bathroom
- High-specification kitchen with breakfast bar and open-plan dining area
- Low-maintenance, south-west fac garden laid with astro-turf for year round greenery