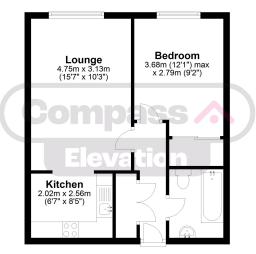

### First Floor

This floor plan along with the dimensions are for guidance only and should not be used for carpet sizes, appliances or items of furniture. Plan produced using PlanUp
Plan produced using PlanUp.